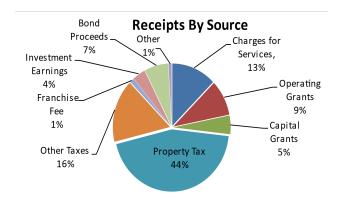

|                                                         | <br>2024     | 2023         |
|---------------------------------------------------------|--------------|--------------|
| Receipts & Transfers:                                   |              |              |
| Program Receipts:                                       |              |              |
| Charges for Services & Sales                            | \$<br>2,128  | \$<br>2,142  |
| Operating Grants, Contributions and Restricted Interest | 1,570        | 1,530        |
| Capital Grants, Contributions and Restricted interest   | 819          | 787          |
| General Receipts                                        |              |              |
| Property Tax                                            | 7,501        | 7,441        |
| Other Taxes                                             | 2,770        | 2,569        |
| Franchise Tax & Fees                                    | 205          | 214          |
| Unrestricted Investment Earnings                        | 615          | 337          |
| Bond Proceeds                                           | 1,130        | 5,796        |
| Other General Receipts                                  | <br>147      | 138          |
| Total Receipts                                          | <br>16,885   | 20,954       |
| Disbursements:                                          |              |              |
| Public Safety                                           | 2,523        | 2,392        |
| Public Works                                            | 2,387        | 2,336        |
| Health & Social Services                                | 73           | 69           |
| Culture & Recreation                                    | 3,507        | 3,076        |
| Community & Economic Development                        | 388          | 382          |
| General Government                                      | 1,318        | 1,222        |
| Debt Service                                            | 2,413        | 2,496        |
| Capital Projects                                        | <br>7,262    | 5,000        |
| Total Disbursements                                     | <br>19,871   | 16,973       |
| Change in cash basis net position before transfers      | (2,986)      | 3,981        |
| ransfers, net                                           | <br>1,924    | 789          |
| Change in cash basis net position                       | (1,062)      | 4,770        |
| Cash basis net position beginning of the year           | <br>20,225   | 15,455       |
| Cash basis net position end of year                     | \$<br>19,163 | \$<br>20,225 |

#### **Disbursements by Function**

Page 16

The City's total receipts for governmental activities decreased by 19.4% (\$4,069,000). The total cost of all programs and services increased by approximately \$2,898,000, or about 17%. The primary decrease in receipts is mainly due to the less debt issued in FY 24. The increase in disbursements is mainly due to more capital project expenditures FY 24.

With an increase in the property tax rate for FY 24 and a decrease in taxable valuation, the City generated only approximately \$60,000 more in property tax revenue (including TIF collections). The City's total assessed valuation increased about 1.37% from FY 23 with the residential rollback increasing 0.52%. Based on an increase in the total assessed valuation, increase in residential rollback and a flat property tax rate, property tax receipts are budgeted to increase about \$136,000, or 2.2%, in FY 25.

The City paid the remaining "public benefit" portion of governmental activities with property tax (some of which could only be used for certain programs) and with other receipts including hotel/motel tax, local option sales tax, cable franchise fees, interest and other miscellaneous receipts. Overall, the City's governmental activities program receipts, including governmental aid and fees for service, increased in FY 24 from approximately \$4.459 million to \$4.517 million, principally due to an increase in operating and capital grants.