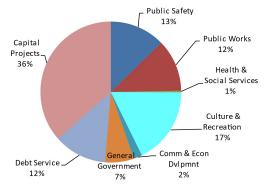

|                                                         | <br>2024     | 2023         |
|---------------------------------------------------------|--------------|--------------|
| Receipts & Transfers:                                   |              |              |
| Program Receipts:                                       |              |              |
| Charges for Services & Sales                            | \$<br>2,128  | \$<br>2,142  |
| Operating Grants, Contributions and Restricted Interest | 1,570        | 1,530        |
| Capital Grants, Contributions and Restricted interest   | 819          | 787          |
| General Receipts                                        |              |              |
| Property Tax                                            | 7,501        | 7,441        |
| Other Taxes                                             | 2,770        | 2,569        |
| Franchise Tax & Fees                                    | 205          | 214          |
| Unrestricted Investment Earnings                        | 615          | 337          |
| Bond Proceeds                                           | 1,130        | 5,796        |
| Other General Receipts                                  | <br>147      | 138          |
| Total Receipts                                          | <br>16,885   | 20,954       |
| Disbursements:                                          |              |              |
| Public Safety                                           | 2,523        | 2,392        |
| Public Works                                            | 2,387        | 2,336        |
| Health & Social Services                                | 73           | 69           |
| Culture & Recreation                                    | 3,507        | 3,076        |
| Community & Economic Development                        | 388          | 382          |
| General Government                                      | 1,318        | 1,222        |
| Debt Service                                            | 2,413        | 2,496        |
| Capital Projects                                        | <br>7,262    | 5,000        |
| Total Disbursements                                     | <br>19,871   | 16,973       |
| Change in cash basis net position before transfers      | (2,986)      | 3,981        |
| ransfers, net                                           | <br>1,924    | 789          |
| Change in cash basis net position                       | (1,062)      | 4,770        |
| Cash basis net position beginning of the year           | <br>20,225   | 15,455       |
| Cash basis net position end of year                     | \$<br>19,163 | \$<br>20,225 |

#### **Disbursements by Function**

Page 16

The City's total receipts for governmental activities decreased by 19.4% (\$4,069,000). The total cost of all programs and services increased by approximately \$2,898,000, or about 17%. The primary decrease in receipts is mainly due to the less debt issued in FY 24. The increase in disbursements is mainly due to more capital project expenditures FY 24.

The cost of all governmental activities this year was approximately \$19.871 million compared to approximately \$16.973 million last year. However, as shown in the Statement of Activities and Net Position on pages 20-21, the amount taxpayers ultimately financed for these activities was approximately \$15.354 million because some of the cost was paid by those directly benefited from the programs (\$2.128 million) or by other governments and organizations which funded certain programs with grants, contributions and restricted interest (\$2.390 million).