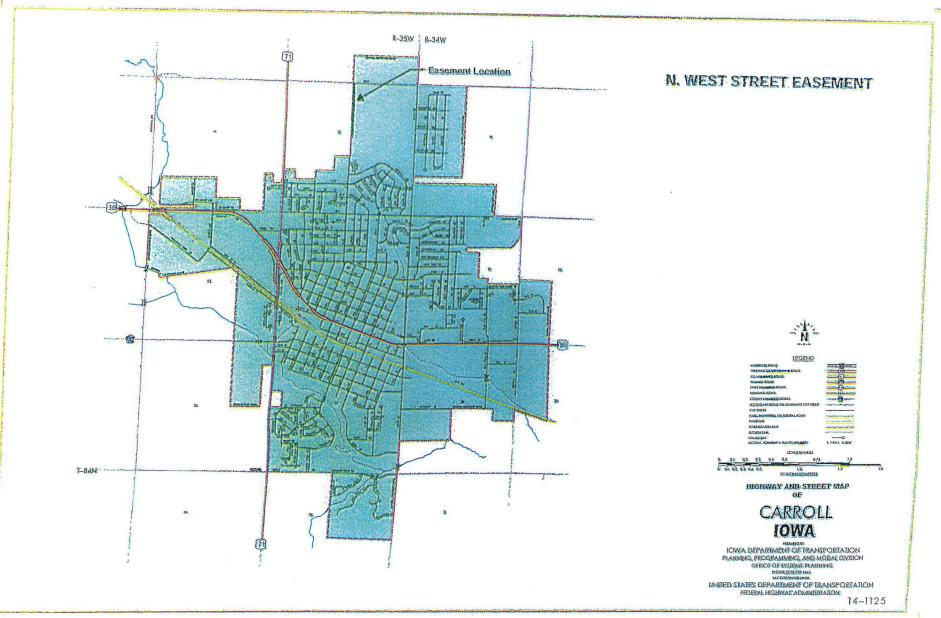

#### a. Vacation of a Portion of North West Street - 2nd Reading

Also see item 7.c - April 22, 2024 - Public Hearing on the Vacation of a Portion of North West Street

It was moved by Dirkx, seconded by Bauer, to adopt said Ordinance No. 2409. On roll call, all present voted aye. Nays: None. Abstain: None. Absent: None. Motion carried 6-0.

\* \* \* \* \* \* \*

At 5:25 p.m. Mayor Fleshner opened a public hearing on the vacation of a portion of North West Street described as the East 13 feet of the West 53 feet of the North 2,164 feet of the NE½ of Section 13-T84N-R35W. Mayor Fleshner closed said hearing at 5:27 p.m.

An ordinance providing for vacating for street purposes of a portion of N. West Street described as East 13 feet of the West 53 feet of the North 2,164 feet of the NE¼ of Section 13T84N-R35Wwas introduced by Council Member Atherton.