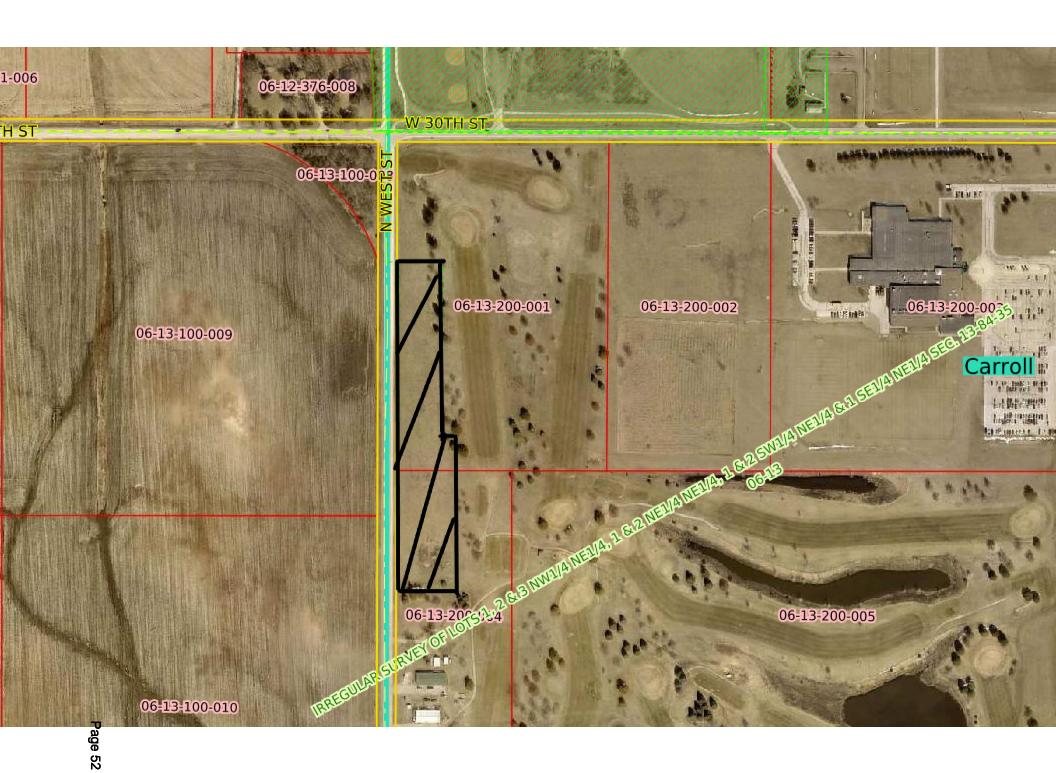

## b. Rezoning Request from A-1, Agricultural District to R-3, Low-Density Residential District - 2nd Reading

Also see item 6.f - April 8, 2024 - Rezoning Proposal - Set Public Hearing and item 7.d - April 22, 2024 - Public Hearing on the Rezoning Request

At 5:28 p.m. April 22, 2024, Mayor Fleshner opened a public hearing for the rezoning request of the property legally described as:

A Parcel of land located in part of Lot 2 and Lot 3 of the Northwest Quarter of the Northeast Quarter and Part of Lot 2 located in the Southwest Quarter of the Northeast Quarter, all in Section 13, Township 84 North, Range 35 West of the 5th P.M., City of Carroll, Carroll County, Iowa, being more particularly described as follows: COMMENCING at the North quarter corner of said Section 13; thence S01°06'09"W (assumed bearing) on the West line of said Northeast quarter, 443.40 feet; thence S88°53'51"E, 40.00 feet to the POINT OF BEGINNING; thence continuing S88°53'51"E, 150.00 feet; thence S01°06'09"W, 600.00 feet; thence S88°53'51"E, 50.00

feet; thence S01°06'09"W, 520.00 feet; thence N88°53'51"W, 200.00 feet; thence N01°06'09"E, 1120.00 feet to the POINT OF BEGINNING

from A-1, Agricultural District to R-3, Low-Density Residential District. Mayor Fleshner allowed time for citizens to speak or present evidence in favor of the application. No evidence was presented in favor of the application. Mayor Fleshner allowed time for citizens to speak or present evidence in opposition of the application. Mark Beardmore, Carroll resident, addressed Council in opposition of the application. City Manager Aaron Kooiker presented the Planning and Zoning Commission's recommendation and further presented evidence that the proposed rezoning would be consistent with the City of Carroll's Comprehensive Plan. The public notice of the public hearing for the City Council and Planning and Zoning Commission meetings were properly made in a timely fashion and proof of publications are on file in the City Clerk's office. Mayor Fleshner then requested further evidence from others. No further evidence was presented. The Council was then given the opportunity to ask questions of any of the witnesses or evidence. Mayor Fleshner then closed the public hearing at 5:57 p.m.

It was moved by Bauer, seconded by Seimann, that upon consideration of all the evidence contained in the record of the public hearing dated April 22, 2024; that all proper procedures and notices were followed; and rezoning is consistent with the City's Comprehensive Plan, the application to rezone the area legally described as:

A Parcel of land located in part of Lot 2 and Lot 3 of the Northwest Quarter of the Northeast Quarter and Part of Lot 2 located in the Southwest Quarter of the Northeast Quarter, all in Section 13, Township 84 North, Range 35 West of the 5th P.M., City of Carroll, Carroll County, Iowa, being more particularly described as follows: COMMENCING at the North quarter corner of said Section 13; thence S01°06′09"W (assumed bearing) on the West line of said Northeast quarter, 443.40 feet; thence S88°53′51"E, 40.00 feet to the POINT OF BEGINNING; thence continuing S88°53′51"E, 150.00 feet; thence S01°06′09"W, 600.00 feet; thence S88°53′51"E, 50.00 feet; thence S01°06′09"W, 520.00 feet; thence N88°53′51"W, 200.00 feet; thence N01°06′09"E, 1120.00 feet to the POINT OF BEGINNING

from A-1, Agricultural District to R-3, Low-Density Residential District be approved; that the City Clerk prepare detailed minutes of the public hearing and retain and preserve any and all written evidence and exhibits presented; that an ordinance amending the zoning map be presented to the Council for passage and waive the first reading of said ordinance. On roll call, Ayes: Bauer, Bordenaro, Dirkx and Siemann. Nays: Atherton and Schreck. Abstain: None. Absent: None. Motion carried 4-2.