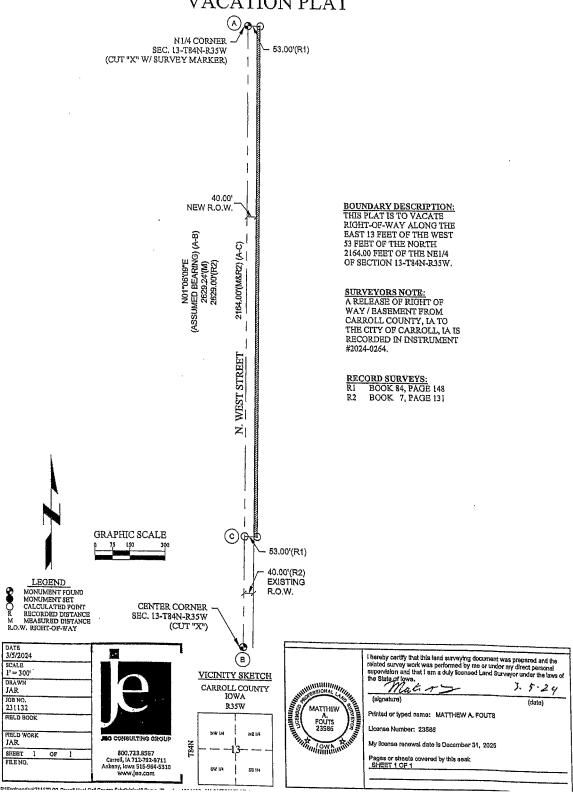

#### a. Vacation of a Portion of North West Street - 2nd Reading

Also see item 7.c - April 22, 2024 - Public Hearing on the Vacation of a Portion of North West Street

It was moved by Dirkx, seconded by Bauer, to adopt said Ordinance No. 2409. On roll call, all present voted aye. Nays: None. Abstain: None. Absent: None. Motion carried 6-0.

\* \* \* \* \* \* \*

At 5:25 p.m. Mayor Fleshner opened a public hearing on the vacation of a portion of North West Street described as the East 13 feet of the West 53 feet of the North 2,164 feet of the NE½ of Section 13-T84N-R35W. Mayor Fleshner closed said hearing at 5:27 p.m.

An ordinance providing for vacating for street purposes of a portion of N. West Street described as East 13 feet of the West 53 feet of the North 2,164 feet of the NE¼ of Section 13T84N-R35Wwas introduced by Council Member Atherton.

It was moved by Atherton, seconded by Bordenaro, to approve the first reading of said ordinance. On roll call, all present voted aye. Nays: None. Abstain: None. Absent: None. Motion carried 6-0.

\* \* \* \* \* \* \*