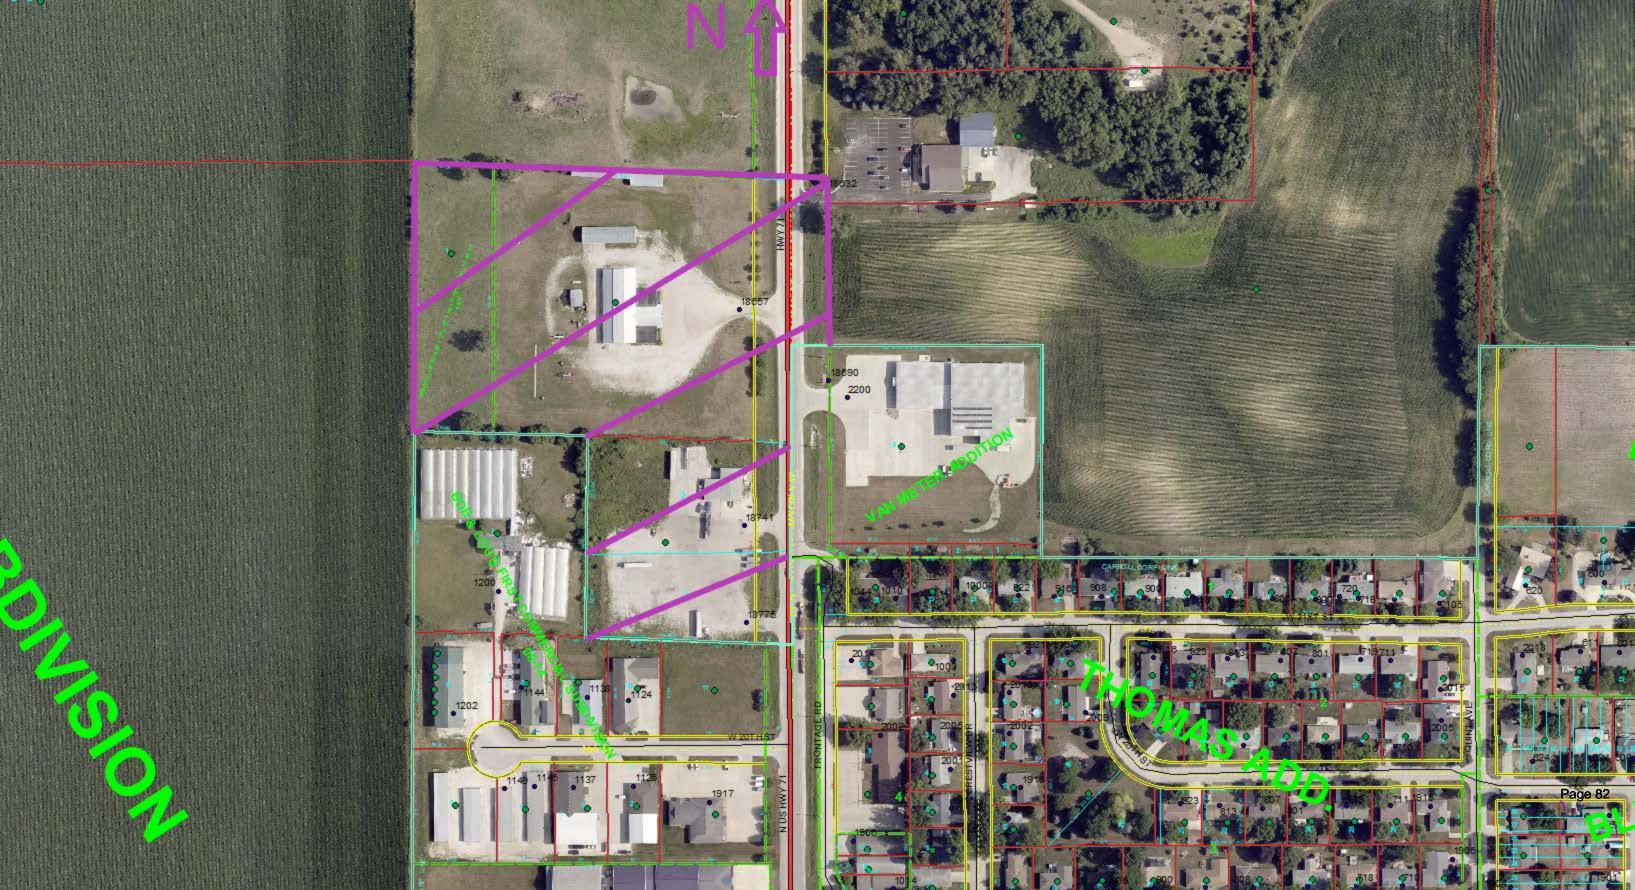

#### a. Vacation of a Portion of North West Street - 2nd Reading

Also see item 7.c - April 22, 2024 - Public Hearing on the Vacation of a Portion of North West Street