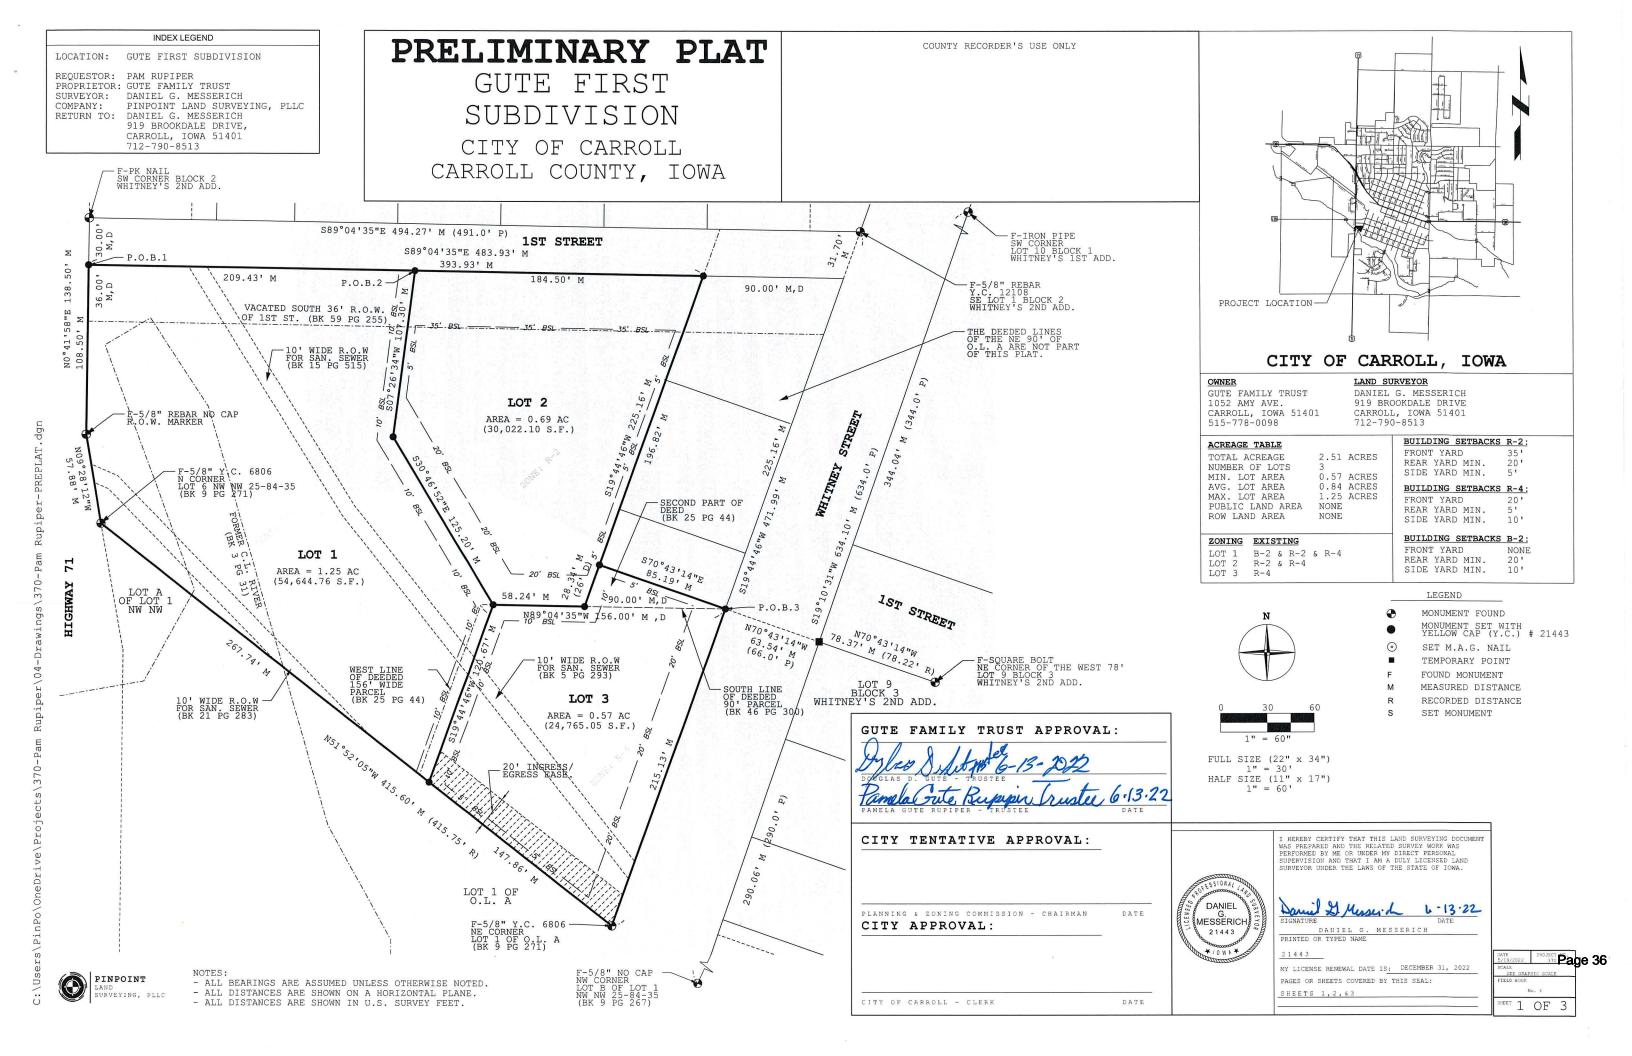

#### **AGENDA**

- 1. Pledge of Allegiance
- 2. Roll Call
- 3. Consent Agenda
  - a. Approval of Minutes of the June 10 and 13 Meetings
  - b. Approval of Bills and Claims
  - c. Licenses and Permits: None
  - d. Resolution approving an Engagement Agreement with Ahlers & Cooney, P.C. for the Seventh Amended and Restated Urban Renewal Plan for the Hoyt Mansion Development Agreement with Brian J. Wendl, Holly A. Wendl, Jason R. Atherton, and Karen M. Atherton
  - e. Tyler Technologies Electronic Payments (Tyler Payments) Agreement Resolution
  - f. Gute First Subdivision, City of Carroll, Carroll County, Iowa Preliminary and Final Plat
  - g. Street Maintenance Facility Change Order No. 3
    Also see item VII.A August 24, 2020- Street Maintenance Facility Public Hearing