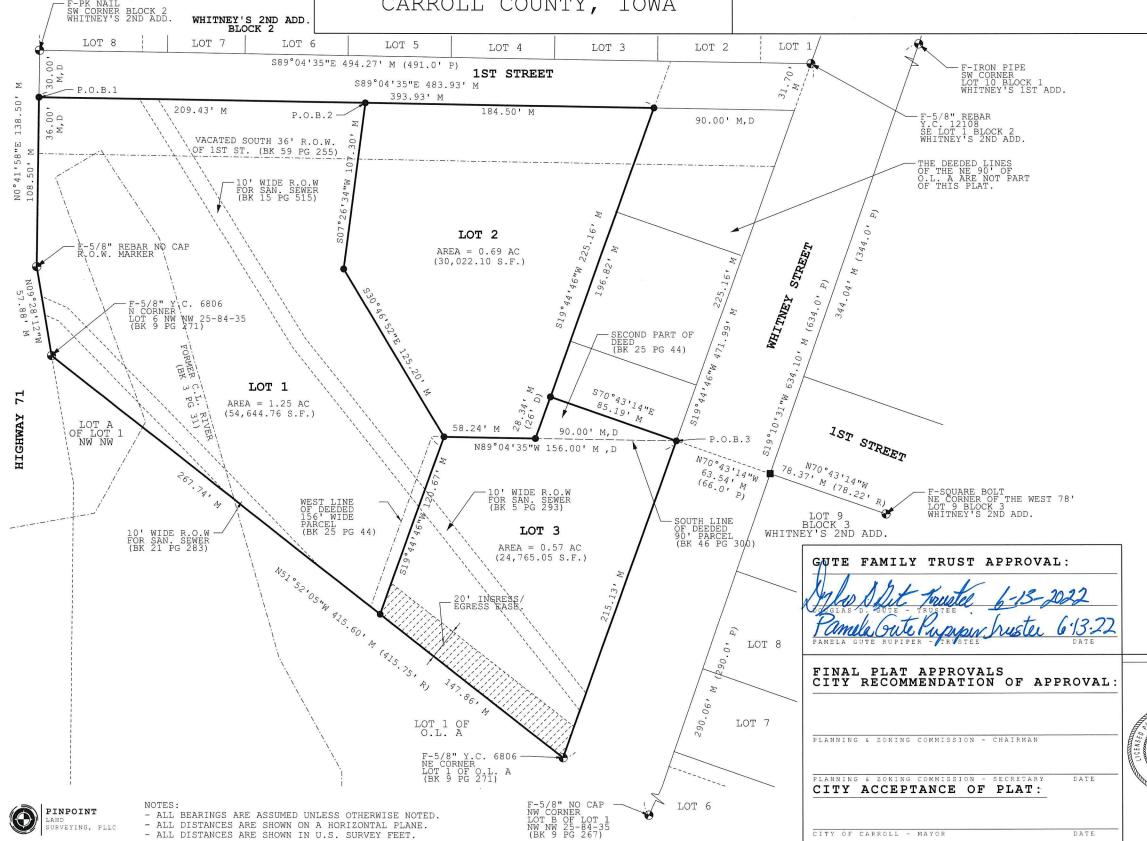

#### **AGENDA**

- 1. Pledge of Allegiance
- 2. Roll Call
- 3. Consent Agenda
  - a. Approval of Minutes of the June 10 and 13 Meetings
  - b. Approval of Bills and Claims
  - c. Licenses and Permits: None
  - d. Resolution approving an Engagement Agreement with Ahlers & Cooney, P.C. for the Seventh Amended and Restated Urban Renewal Plan for the Hoyt Mansion Development Agreement with Brian J. Wendl, Holly A. Wendl, Jason R. Atherton, and Karen M. Atherton
  - e. Tyler Technologies Electronic Payments (Tyler Payments) Agreement Resolution
  - f. Gute First Subdivision, City of Carroll, Carroll County, Iowa Preliminary and Final Plat
  - g. Street Maintenance Facility Change Order No. 3
    Also see item VII.A August 24, 2020- Street Maintenance Facility Public Hearing