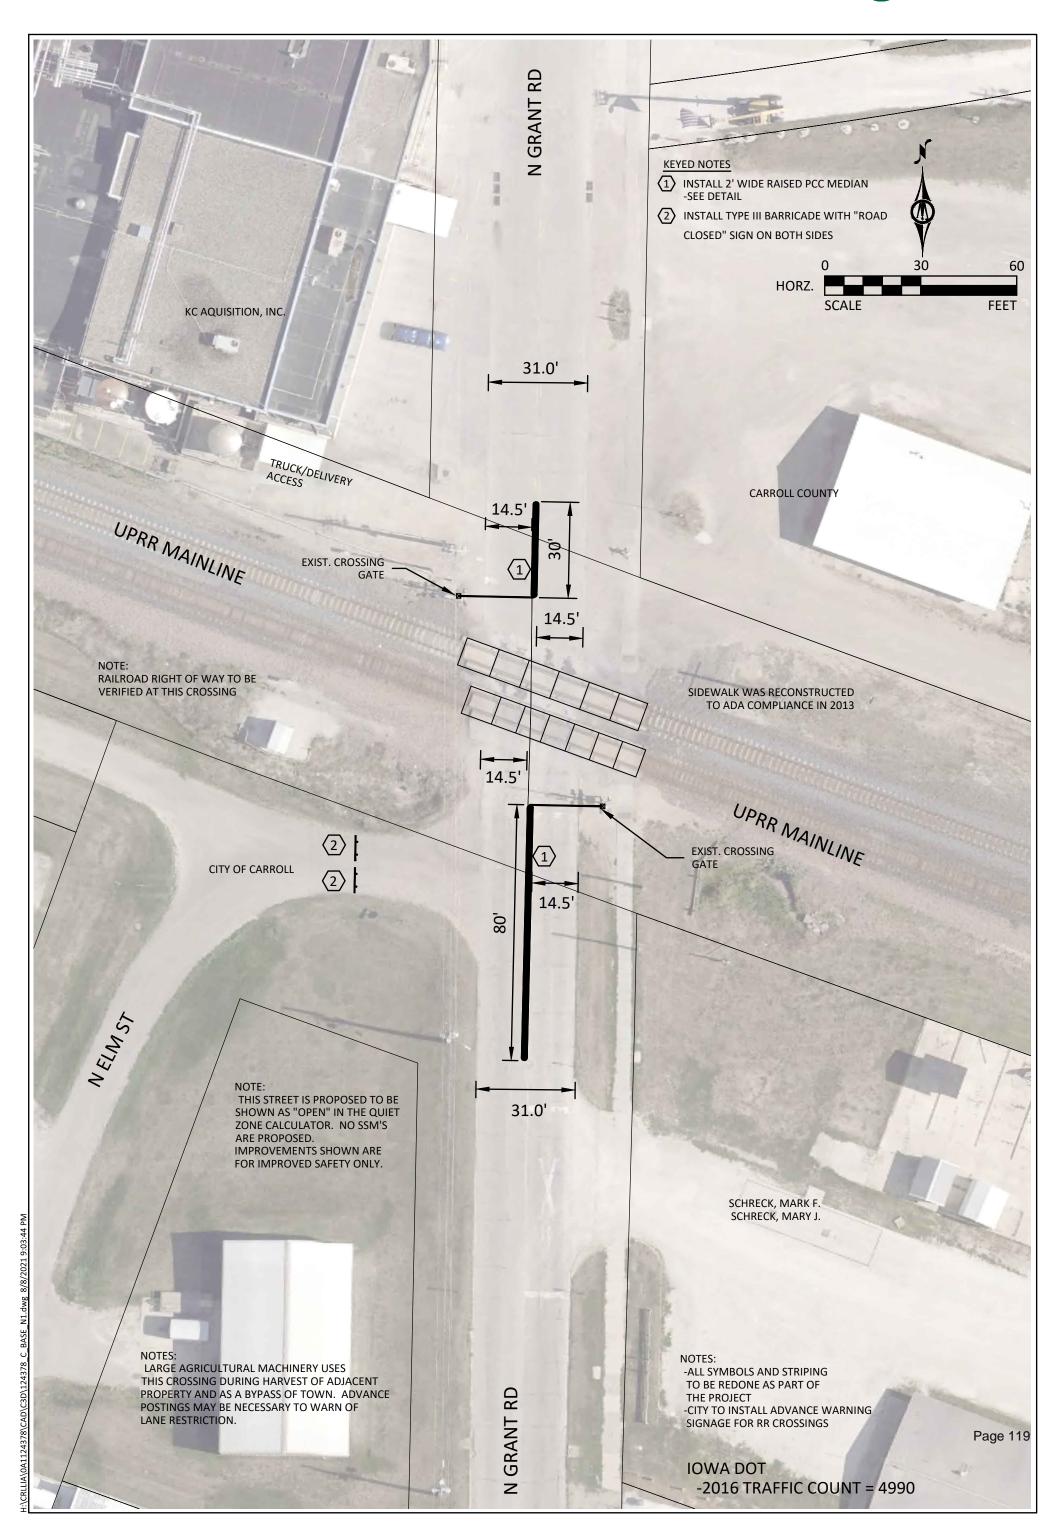

### 7. Reports

- a. Carroll City Ordinance Chapter 69.08(44) amendment (Timberline Road)
- 8. Committee Reports (Informational Only)
- 9. Comments from the Mayor
- 10. Comments from the City Council
- 11. Comments from the City Manager
- 12. Work Session: Quiet Zone Discussion
  - Final Quiet Zone Update Report from Bolton & Menk

Also see item XIII. - October 25, 2021 - Union Pacific Railroad Quiet Zone Study Investigation Update - 2021 - Work Session

Video from the October 25, 2021 Carroll City Council Meeting - Quiet Zone Work Session