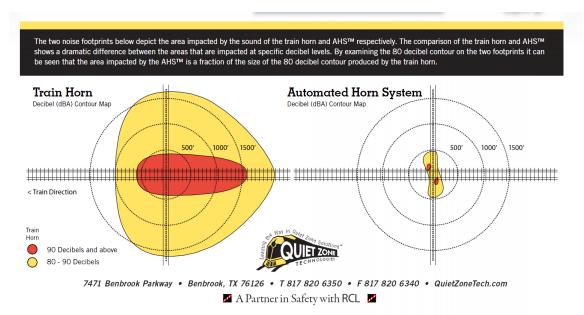

t is required, this is only a slight decrease from that of a train horn. The main difference with the wayside horn compared to the train horn is the amount of area affected by the noise. The sound from train horns must travel ahead of the train and away from the crossing and still be loud enough to warn drivers in vehicles that may have their windows up and radios on that are approaching the crossing. This then engulfs the surrounding area with sound as the train horn moves along the tracks and approaches the crossing. The wayside horn is directed up the streets directly at the road crossings and thereby does not radiate out as far away from the crossing. A schematic is shown in Figure 1 and comes from a brochure from Quiet Zone Technologies, a supplier/installer of wayside horn systems.



Figure 1 – Noise Level Schematic

Date: January 31, 2022

Page: 7

The system itself consists of the wayside horn, post, confirmation device and circuitry integration equipment. The system is integrated with the railroad's signal equipment so that when the train triggers the signals at the crossing, it also signals for the wayside horn to begin its sequence. Along with that, the system will trigger the confirmation device. This device signals to the locomotive operator that the wayside horn is functioning and that they do not have to sound the train horn. If the operator does not see the confirmation device activated, then he will sound the train horns as required. Just as with a quiet zone, the installation of the wayside horn system does not mean that train horns will not be sounded in