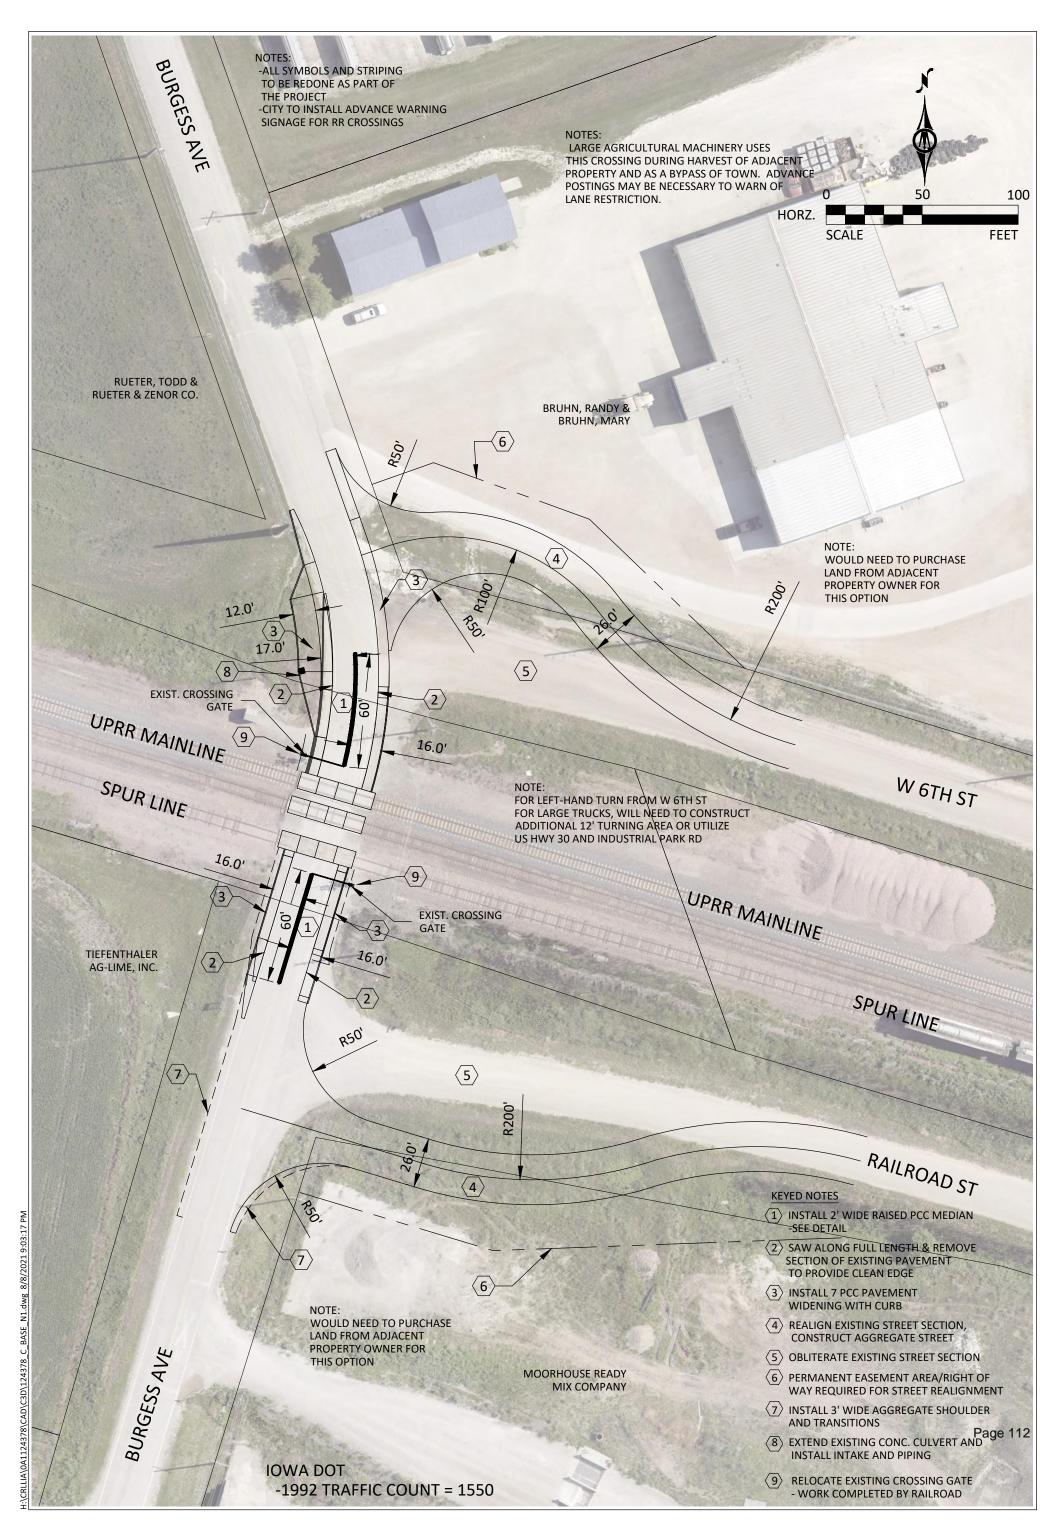

### 7. Reports

- a. Carroll City Ordinance Chapter 69.08(44) amendment (Timberline Road)
- 8. Committee Reports (Informational Only)
- 9. Comments from the Mayor
- 10. Comments from the City Council
- 11. Comments from the City Manager
- 12. Work Session: Quiet Zone Discussion
  - Final Quiet Zone Update Report from Bolton & Menk