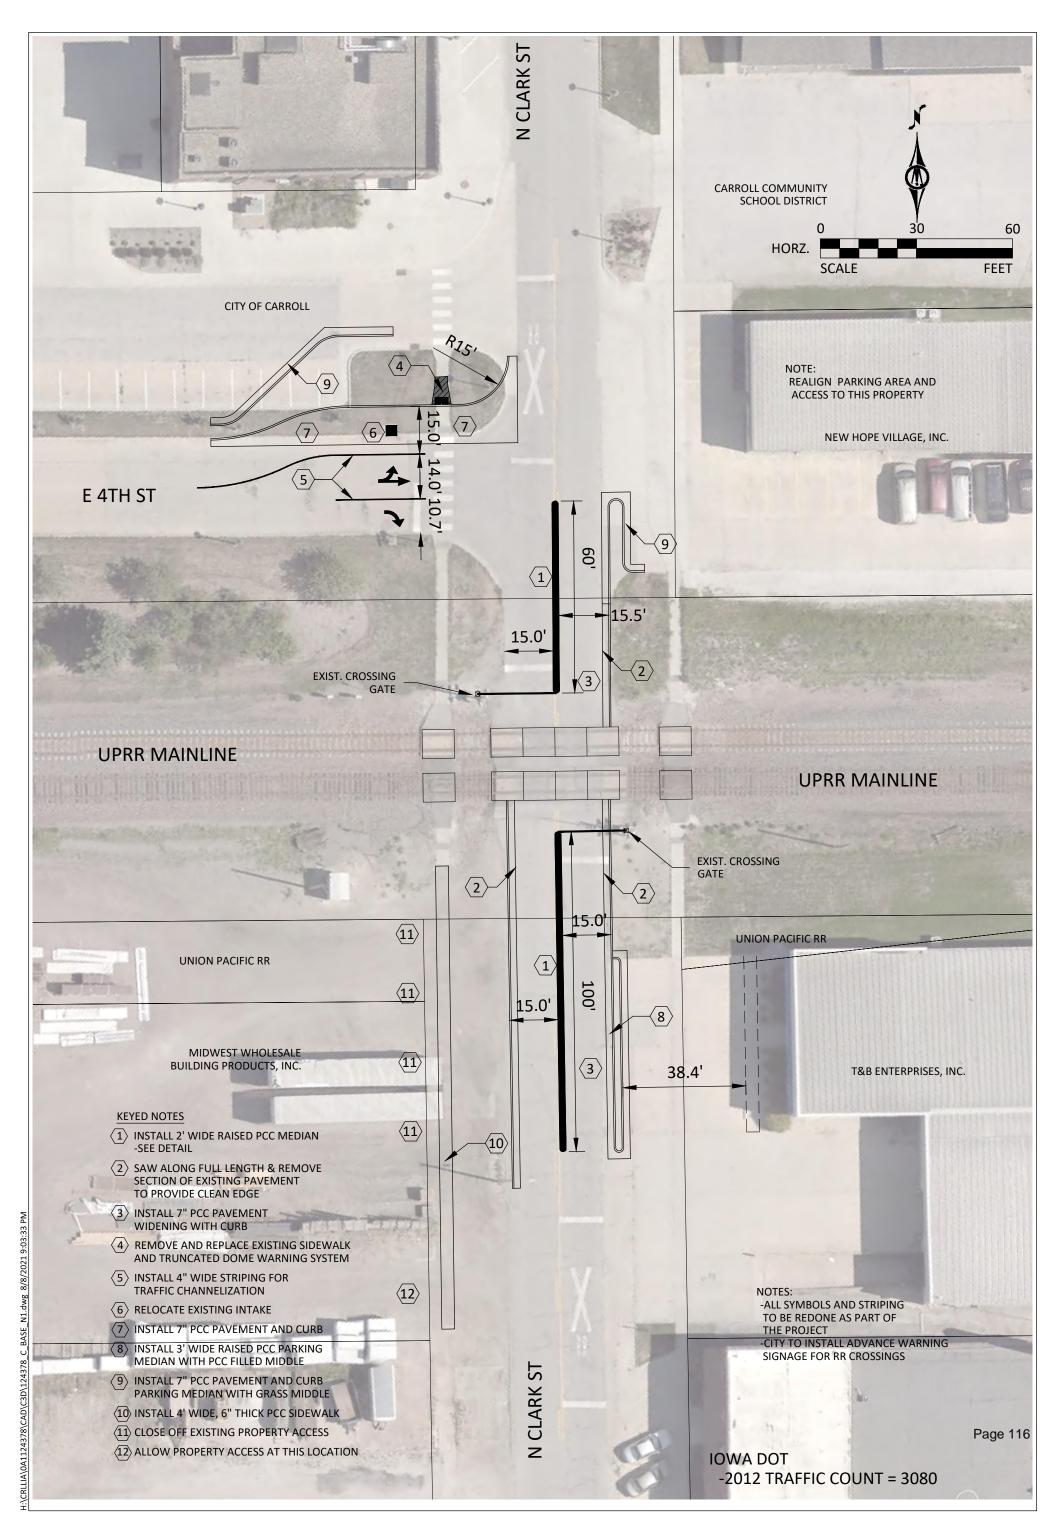

### 7. Reports

- a. Carroll City Ordinance Chapter 69.08(44) amendment (Timberline Road)
- 8. Committee Reports (Informational Only)
- 9. Comments from the Mayor
- 10. Comments from the City Council
- 11. Comments from the City Manager
- 12. Work Session: Quiet Zone Discussion
  - Final Quiet Zone Update Report from Bolton & Menk

Also see item XIII. - October 25, 2021 - Union Pacific Railroad Quiet Zone Study Investigation Update - 2021 - Work Session

Video from the October 25, 2021 Carroll City Council Meeting - Quiet Zone Work Session