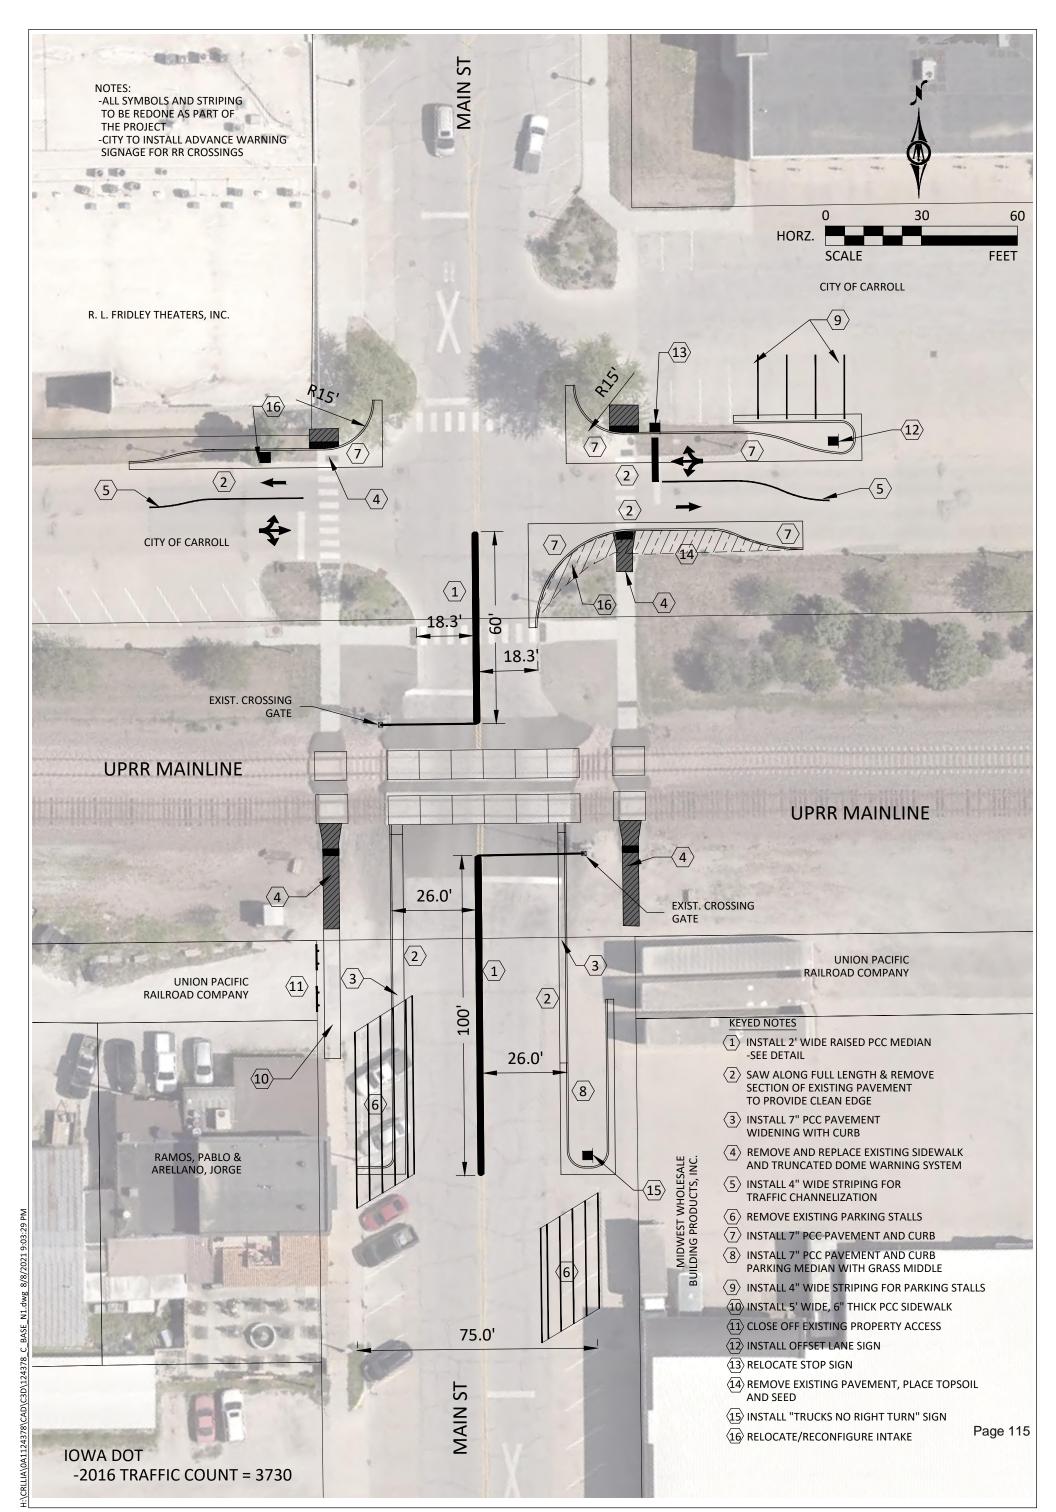

### 7. Reports

- a. Carroll City Ordinance Chapter 69.08(44) amendment (Timberline Road)
- 8. Committee Reports (Informational Only)
- 9. Comments from the Mayor
- 10. Comments from the City Council
- 11. Comments from the City Manager
- 12. Work Session: Quiet Zone Discussion
  - Final Quiet Zone Update Report from Bolton & Menk