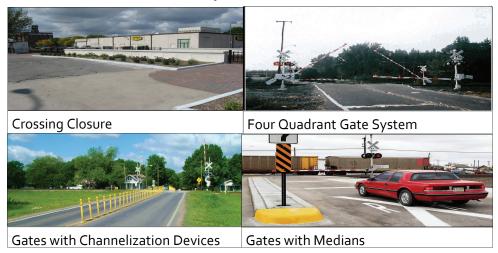

### 7. Reports

- a. Carroll City Ordinance Chapter 69.08(44) amendment (Timberline Road)
- 8. Committee Reports (Informational Only)
- 9. Comments from the Mayor
- 10. Comments from the City Council
- 11. Comments from the City Manager
- 12. Work Session: Quiet Zone Discussion
  - Final Quiet Zone Update Report from Bolton & Menk

Also see item XIII. - October 25, 2021 - Union Pacific Railroad Quiet Zone Study Investigation Update - 2021 - Work Session

Video from the October 25, 2021 Carroll City Council Meeting - Quiet Zone Work Session