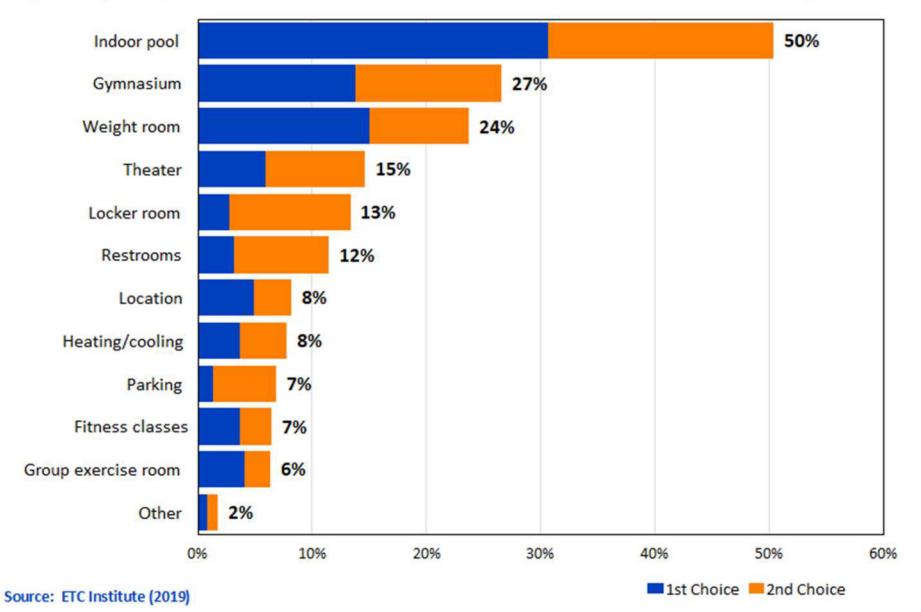

oll Recreation Center?

by percentage of respondents who utilized the Carroll Recreation Center



# Q7d. Which operational aspects are most important to your enjoyment of the Carroll Recreation Center?

by percentage of respondents who utilized the Carroll Recreation Center and selected the items as one of their top two choices



Source: ETC Institute (2019)

# Q7-e. How satisfied are you with the following major components of the Carroll Recreation Center?

by percentage of respondents who utilized the Carroll Recreation Center



Source: ETC Institute (2019)

# Q7f. Which major components are most important to your enjoyment of the Carroll Recreation Center?

by percentage of respondents who utilized the Carroll Recreation Center and selected the items as one of their top two choices



# Q16. Ways households find out about Carroll recreation programs and services

by percentage of respondents (multiple choices could be made)



# Topic #2

# Potential Improvements to the Carroll Recreation Center

# Q10. Which <u>aquatic features</u> do you and members of your household feel are most needed in an indoor aquatic center?

by percentage of respondents who selected the items as one of their top three choices



# Q12. Which recreation program areas do you and members of your household feel are most needed in an indoor aquatic center?

by percentage of respondents who selected the items as one of their top three choices



# Q13. Importance of the Carroll Recreation Center Serving Various Groups of Residents

by percentage of respondents



# Topic #3

# Prioritizing Improv