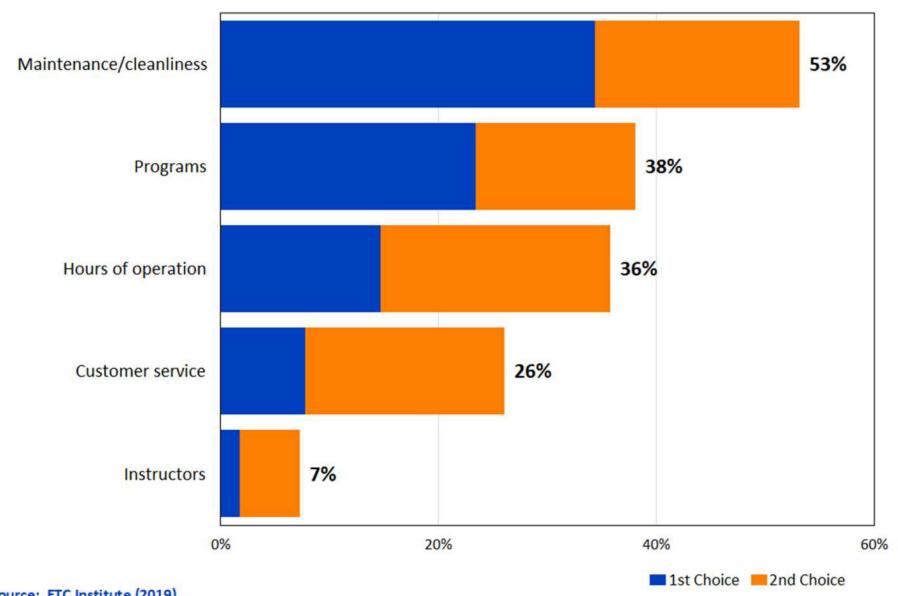

w often do you or your household use the Carroll Recreation Center?

by percentage of respondents who utilized the Carroll Recreation Center



Source: ETC Institute (2019)

# Q7b. What programs do you and members of your household take part in at the Carroll Recreation Center?

by percentage of respondents who utilized the Carroll Recreation Center (multiple choices could be made)



# Q7-c. How satisfied are you with the following operational aspects of the Carroll Recreation Center?

by percentage of respondents who utilized the Carroll Recreation Center



# Q7d. Which operational aspects are most important to your enjoyment of the Carroll Recreation Center?

by percentage of respondents who utilized the Carroll Recreation Center and selected the items as one of their top two choices



Source: ETC Institute (2019)

# Q7-e. How satisfied are you with the following major components of the Carroll Recreation Center?

by percentage of respondents who utilized the Carroll Recreation Center



Source: ETC Institute (2019)

# Q7f. Which major components are most important to your enjoyment of the Carroll Recreation Center?

by percentage of respondents who utilized the Carroll Recreation Center and selected the items as one of their top two choices



# Q16. Ways households find out about Carroll recreation programs and services

by percentage of respondents (multiple choices could be made)



# Topic #2

# Potential Improvements to the Carroll Recreation Center

# Q10. Which <u>aquatic features</u> do you and members of your household feel are most needed in an indoor aquati