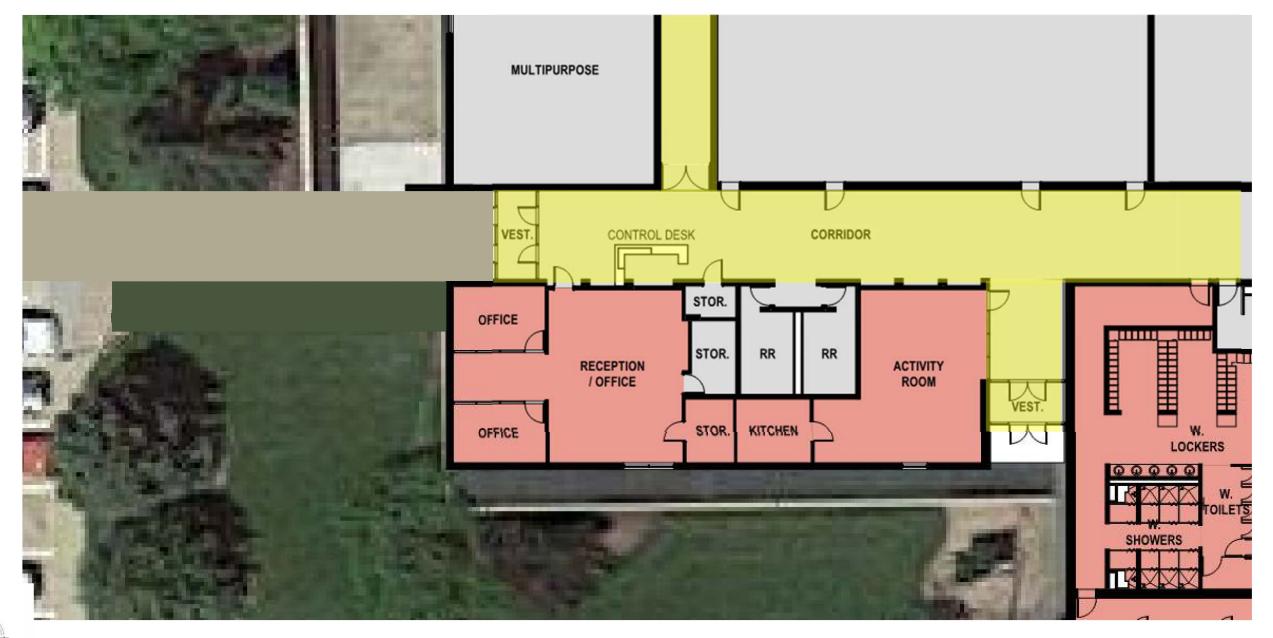

### VIII. Reports

- A. Carroll Recreation Building Improvement Bonding Options
- B. 2019-2020 Annual Planning Session Work Plan
- IX. Committee Reports
- X. Monthly Activity Reports
- XI. Comments from the Mayor
- XII. Comments from the City Council
- XIII. Comments from the City Manager
- XIV. Adjourn

\*\*\*\*\*

Council discussed the Carroll Recreation Building Improvement Plan. No Council action taken.

\* \* \* \* \* \* \*

It was moved by Fleshner, seconded by Haley, to adjourn at 6:28 p.m. On roll call, all present voted aye. Absent: Kots. Motion carried.