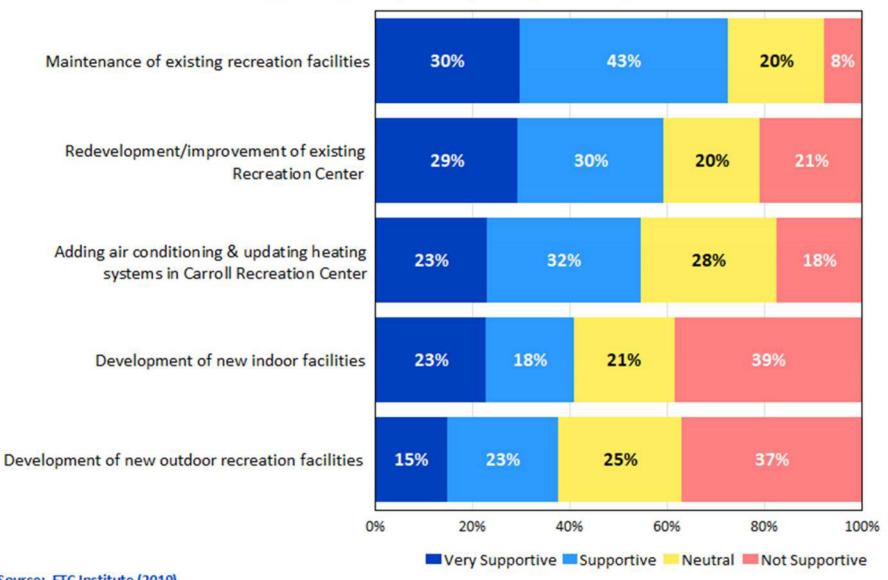

o selected the items as one of their top three choices



# Q13. Importance of the Carroll Recreation Center Serving Various Groups of Residents

by percentage of respondents



# Topic #3

# Prioritizing Improvements to the Carroll Recreation Center

# Q14. Compared to other issues in Carroll, what priority is the development of an updated recreation center?

by percentage of respondents



Source: ETC Institute (2019)

# Q15. How supportive are you of Carroll Parks and Recreation operating a licensed daycare inside an updated recreation center?

by percentage of respondents



Source: ETC Institute (2019)

67

# Q18. How supportive are you of the potential actions the City of Carroll could take to enhance their recreation offerings?

by percentage of respondents (excluding don't knows)



Source: FTC Institute (2010)

Q19. How much additional property taxes would you pay per year to help support the development of an improved Carroll Recreation Center that includes features most important to your household?

by percentage of respondents



Source: ETC Institute (2019)

# Q19a. Why did you answer "I would not support any increase to property taxes" or "Don't Know" to additional property taxes per year to help support the improvements?

by percentage of respondents (multiple choices could be made)



Source: ETC Institute (2019)

# Q20. How supportive would you be of increasing the current family membership rate \$10 per month to cover the additional costs needed to complete improvements to the Carroll Recreation Center?



# Summary

# Summary

- High Usage of the Carroll