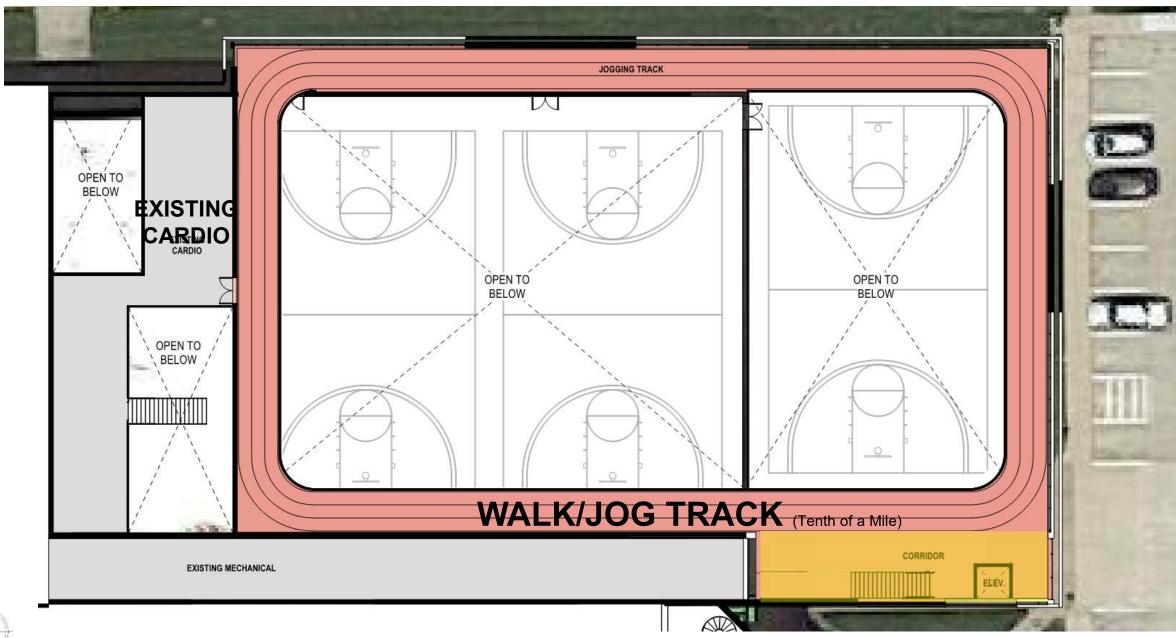

\*\*\*\*\*

Council discussed the Carroll Recreation Building Improvement Plan. No Council action taken.

\* \* \* \* \* \* \*

It was moved by Fleshner, seconded by Haley, to adjourn at 6:28 p.m. On roll call, all present voted aye. Absent: Kots. Motion carried.