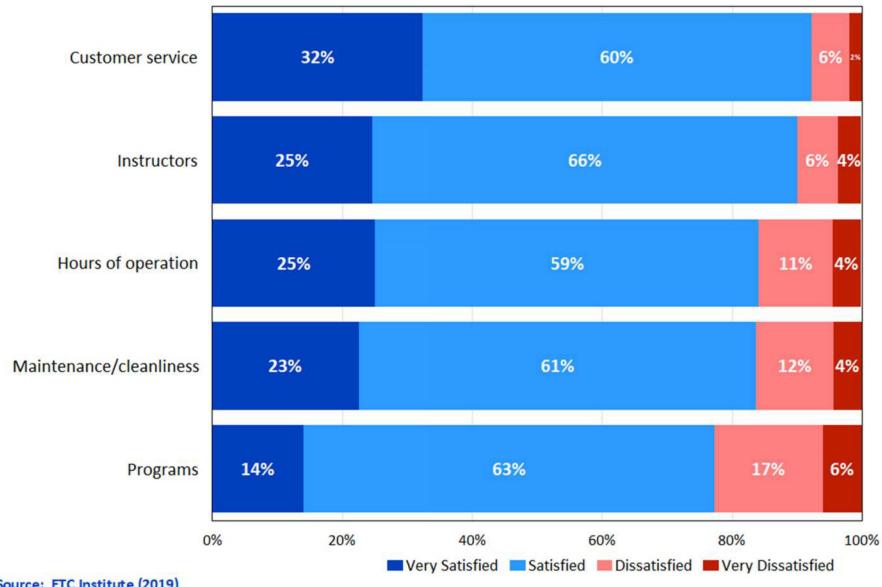

1

# **Current Usage of the Carroll Recreation Center**

## Q7. Within the last year have you or members of your household utilized the Carroll Recreation Center?

by percentage of respondents



Source: ETC Institute (2019)

# Q7a. How often do you or your household use the Carroll Recreation Center?

by percentage of respondents who utilized the Carroll Recreation Center



Source: ETC Institute (2019)

# Q7b. What programs do you and members of your household take part in at the Carroll Recreation Center?

by percentage of respondents who utilized the Carroll Recreation Center (multiple choices could be made)



# Q7-c. How satisfied are you with the following operational aspects of the Carroll Recreation Center?

by percentage of respondents who utilized the Carroll Recreation Center



# Q7d. Which operational aspects are most important to your enjoyment of the Carroll Recreation Center?

by percentage of respondents who utilized the Carroll Recreation Center and selected the items as one of their top two choices



Source: ETC Institute (2019)

# Q7-e. How satisfied are you with the following major components of the Carroll Recreation Center?

by percentage of respondents who utilized the Carroll Recreation Center



Source: ETC Institute (2019)

# Q7f. Which major components are most important to your enjoyment of the Carroll Recreation Center?

by percentage of respondents who utilized the Carroll Recreation Center and selected the items as one of their top two choices



# Q16. Ways households find out about Carroll recreation programs and services

by percentage o