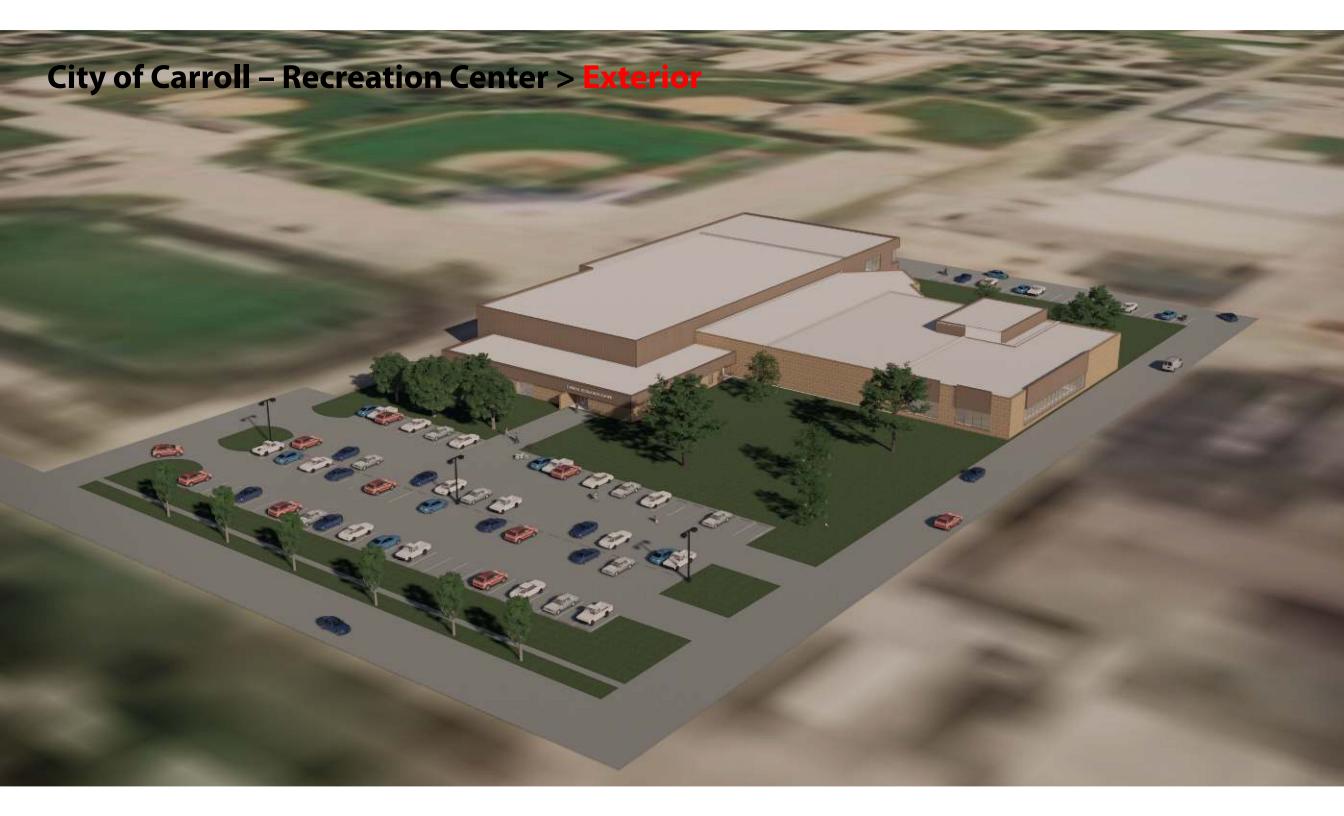

### VIII. Reports

- A. Carroll Recreation Building Improvement Bonding Options
- B. 2019-2020 Annual Planning Session Work Plan
- IX. Committee Reports
- X. Monthly Activity Reports
- XI. Comments from the Mayor
- XII. Comments from the City Council
- XIII. Comments from the City Manager
- XIV. Adjourn

\*\*\*\*\*

Council discussed the Carroll Recreation Building Improvement Plan. No Council action taken.

\* \* \* \* \* \* \*

It was moved by Fleshner, seconded by Haley, to adjourn at 6:28 p.m. On roll call, all present voted aye. Absent: Kots. Motion carried.