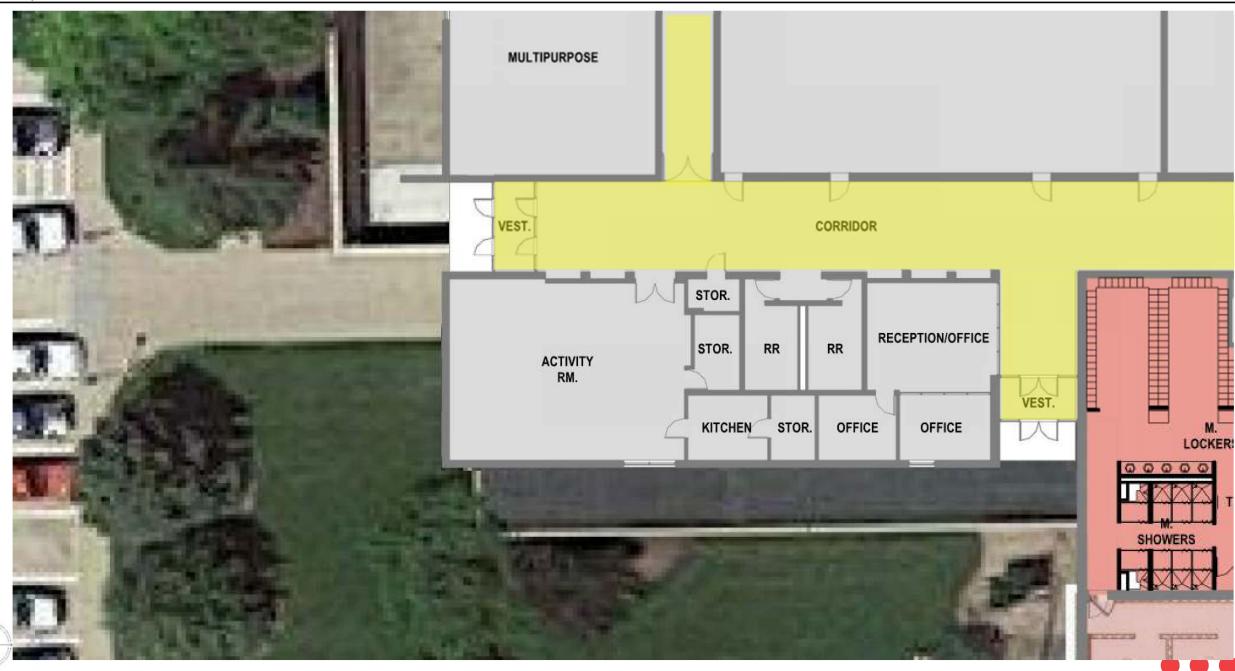

### VIII. Reports

- A. Carroll Recreation Building Improvement Bonding Options
- B. 2019-2020 Annual Planning Session Work Plan
- IX. Committee Reports
- X. Monthly Activity Reports
- XI. Comments from the Mayor
- XII. Comments from the City Council
- XIII. Comments from the City Manager
- XIV. Adjourn

\*\*\*\*\*

Council discussed the Carroll Recreation Building Improvement Plan. No Council action taken.

\* \* \* \* \* \* \*

It was moved by Fleshner, seconded by Haley, to adjourn at 6:28 p.m. On roll call, all present voted aye. Absent: Kots. Motion carried.