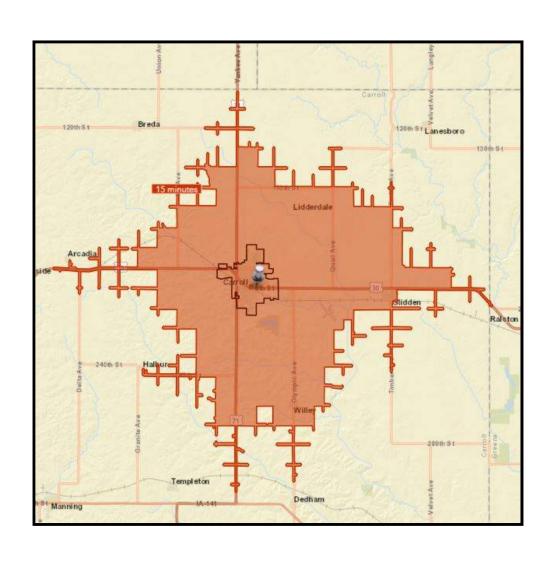

ilding Area | 15,101 | S.F. |
| Total New Building Area      | 10,925 | S.F. |

- (1) Sprayground
- (2) Steam Room
- (3) Sauna Room
- (4) Glass Curtain Wall
- (5) Existing (6) Lane 25 Yard Lap Area
- (6) ADA Lift
- (7) Basketball Goal
- (8) Diving Area
- (9) 1 Meter Diving Board
- (10) Deep Swim Area
- (11) Climbing Wall
- (12) Spa
- (13) Zero Depth Entry
- (14) Underwater Bubblers
- (15) Shallow Play Area
- (16) Current Channel
- 17 Therapy Water Seat
- (18) (4) Lane 25 Yard Lap Area
- 19 Plunge Area
- 20) Open Flume Slide
- (21) Mechanical Room
- Office
- 23 Existing Mechanical Room
- 24) Bleachers
- 25) Existing Facility
- 26) Future Rooms

Carroll IA





























## **Market Analysis and Operational Planning**

Final Report / Discussion





#### **Market Assessment**



- City of Carroll
- 15-Minute Drive Time
- Population
- Median Age
- Households w/ Children
- Age Distribution
- Tapestry



## **Primary Service – All Participation**

|                       | Average | 2010 Population | 2019 Population | 2024 Population | Difference |
|-----------------------|---------|-----------------|-----------------|-----------------|------------|
| Aerobic Exercising    | 15.3%   | 1,783           | 1,786           | 1,778           | -5         |
| Basketball            | 8.3%    | 966             | 967             | 963             | -3         |
| Billiards/Pool        | 7.7%    | 897             | 898             | 894             | -3         |
| Boxing                | 1.3%    | 146             | 146             | 145             | -1         |
| Cheerlead