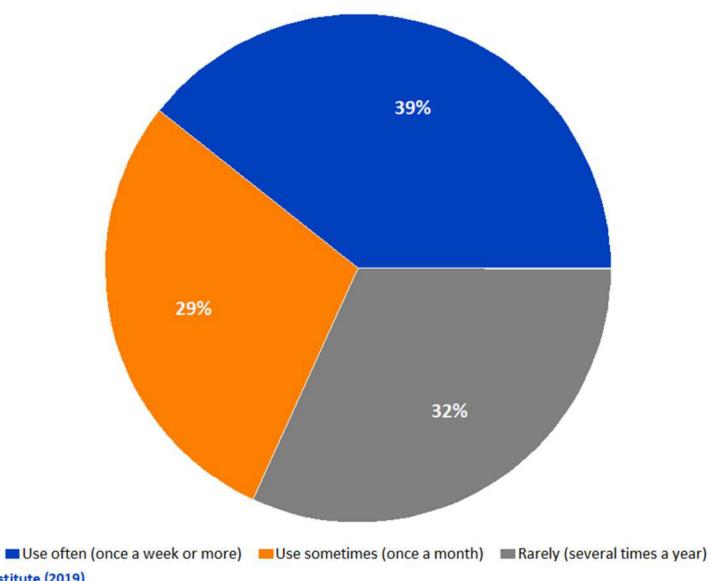

ix-page survey
- each survey took approximately 15-20 minutes to complete

#### Method of Administration

by mail and online to randomly selected sample of households throughout the City

#### Sample size:

- Goal number of surveys: 300
- Goal far exceeded: 392
- demographics of survey respondents accurately reflects the actual population of the City
- Confidence level: 95%
- Margin of error: +/- 4.8% overall

# Topic #1

# **Current Usage of the Carroll Recreation Center**

## Q7. Within the last year have you or members of your household utilized the Carroll Recreation Center?

by percentage of respondents



Source: ETC Institute (2019)

# Q7a. How often do you or your household use the Carroll Recreation Center?

by percentage of respondents who utilized the Carroll Recreation Center



Source: ETC Institute (2019)

# Q7b. What programs do you and members of your household take part in at the Carroll Recreation Center?

by percentage of respondents who utilized the Carroll Recreation Center (multiple choices could be made)



# Q7-c. How satisfied are you with the following operational aspects of the Carroll Recreation Center?

by percentage of respondents who utilized the Carroll Recreation Center



# Q7d. Which operational aspects are most important to your enjoyment of the Carroll Recreation Center?

by percentage of respondents who utilized the Carroll Recreation Center and selected the items as one of their top two choices



Source: ETC Institute (2019)

# Q7-e. How satisfied are you with the following major components of the Carroll Recreation Center?

by percen