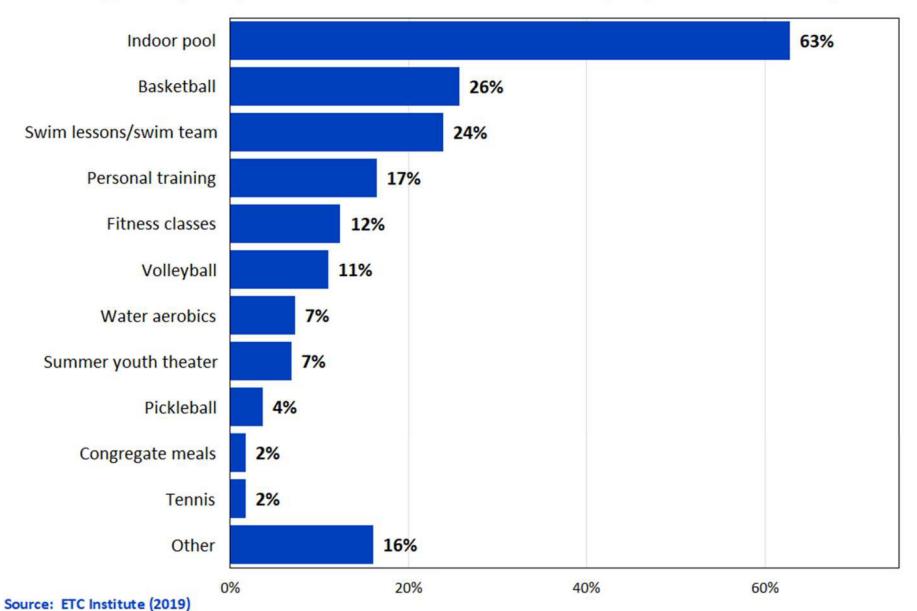

far exceeded: 392
- demographics of survey respondents accurately reflects the actual population of the City
- Confidence level: 95%
- Margin of error: +/- 4.8% overall

# Topic #1

# **Current Usage of the Carroll Recreation Center**

## Q7. Within the last year have you or members of your household utilized the Carroll Recreation Center?

by percentage of respondents



Source: ETC Institute (2019)

# Q7a. How often do you or your household use the Carroll Recreation Center?

by percentage of respondents who utilized the Carroll Recreation Center



Source: ETC Institute (2019)

# Q7b. What programs do you and members of your household take part in at the Carroll Recreation Center?

by percentage of respondents who utilized the Carroll Recreation Center (multiple choices could be made)



# Q7-c. How satisfied are you with the following operational aspects of the Carroll Recreation Center?

by percentage of respondents who utilized the Carroll Recreation Center



# Q7d. Which operational aspects are most important to your enjoyment of the Carroll Recreation Center?

by percentage of respondents who utilized the Carroll Recreation Center and selected the items as one of their top two choices



Source: ETC Institute (2019)

# Q7-e. How satisfied are you with the following major components of the Carroll Recreation Center?

by percentage of respondents who utilized the Carroll Recreation Center



Source: ETC Institute (2019)

# Q7f. Which major components are most important to your enjoyment of the Carroll Recreation Center?

by percentage of respondents who utilized the