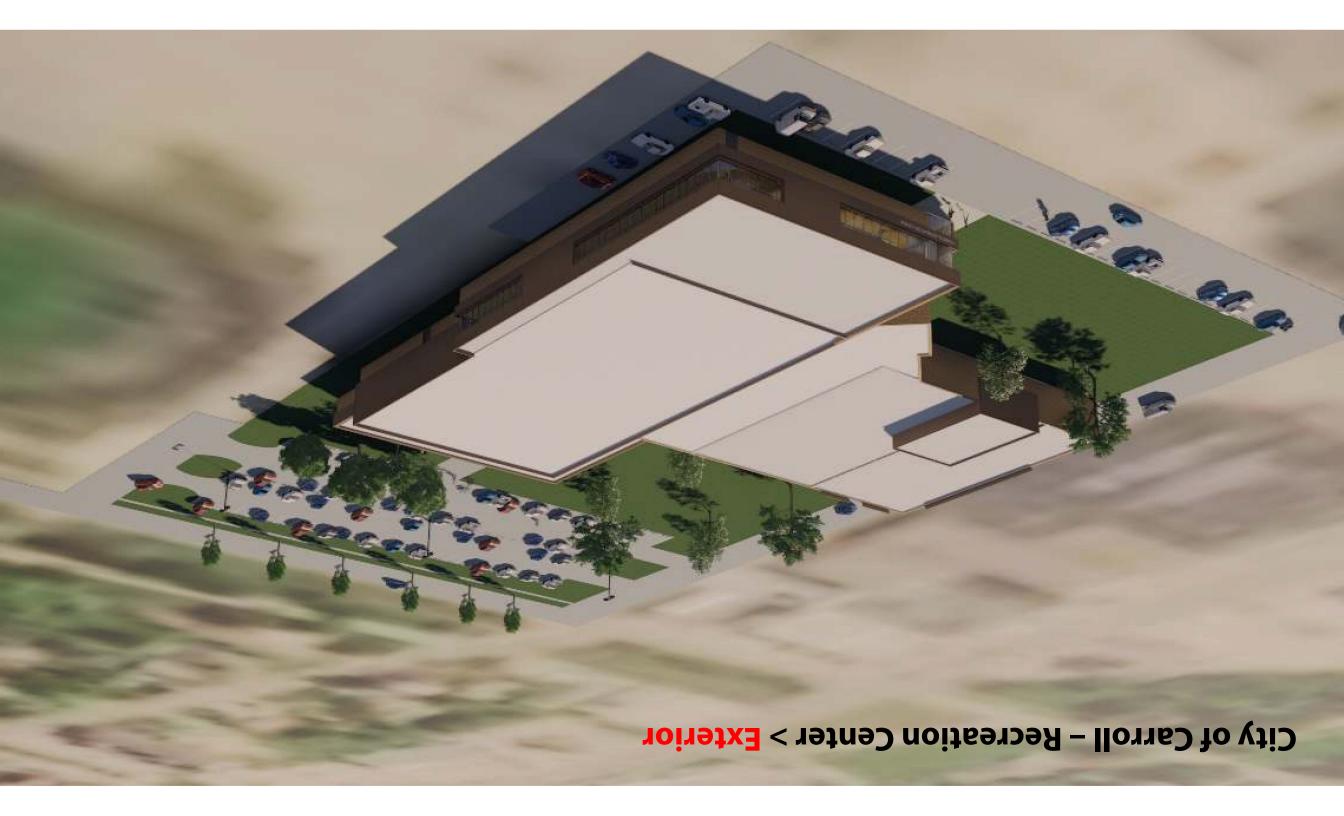

### VIII. Reports

- A. Carroll Recreation Building Improvement Bonding Options
- B. 2019-2020 Annual Planning Session Work Plan
- IX. Committee Reports
- X. Monthly Activity Reports
- XI. Comments from the Mayor
- XII. Comments from the City Council
- XIII. Comments from the City Manager
- XIV. Adjourn

\*\*\*\*\*

Council discussed the Carroll Recreation Building Improvement Plan. No Council action taken.

\* \* \* \* \* \* \*

It was moved by Fleshner, seconded by Haley, to adjourn at 6:28 p.m. On roll call, all present voted aye. Absent: Kots. Motion carried.