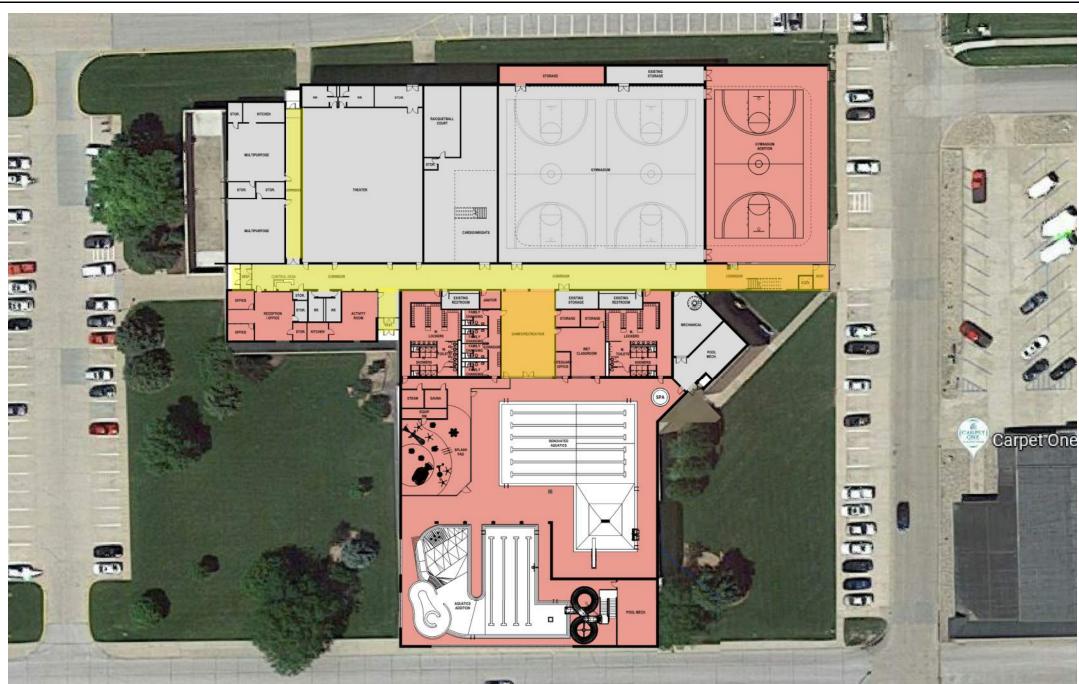

### VIII. Reports

- A. Carroll Recreation Building Improvement Bonding Options
- B. 2019-2020 Annual Planning Session Work Plan
- IX. Committee Reports
- X. Monthly Activity Reports
- XI. Comments from the Mayor
- XII. Comments from the City Council
- XIII. Comments from the City Manager
- XIV. Adjourn

\*\*\*\*\*

Council discussed the Carroll Recreation Building Improvement Plan. No Council action taken.

\* \* \* \* \* \* \*

It was moved by Fleshner, seconded by Haley, to adjourn at 6:28 p.m. On roll call, all present voted aye. Absent: Kots. Motion carried.