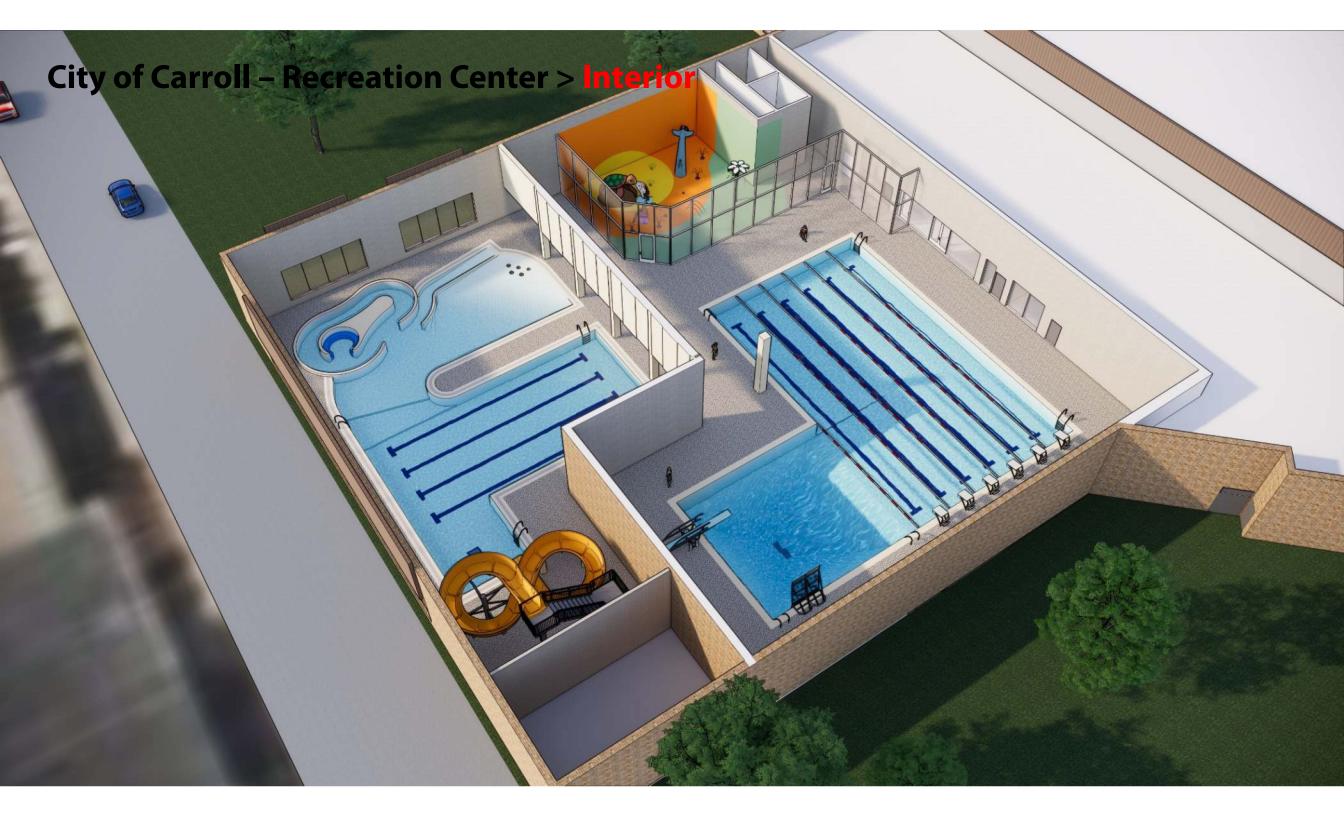

### VIII. Reports

- A. Carroll Recreation Building Improvement Bonding Options
- B. 2019-2020 Annual Planning Session Work Plan
- IX. Committee Reports
- X. Monthly Activity Reports
- XI. Comments from the Mayor
- XII. Comments from the City Council
- XIII. Comments from the City Manager
- XIV. Adjourn

\*\*\*\*\*

Council discussed the Carroll Recreation Building Improvement Plan. No Council action taken.

\* \* \* \* \* \* \*

It was moved by Fleshner, seconded by Haley, to adjourn at 6:28 p.m. On roll call, all present voted aye. Absent: Kots. Motion carried.