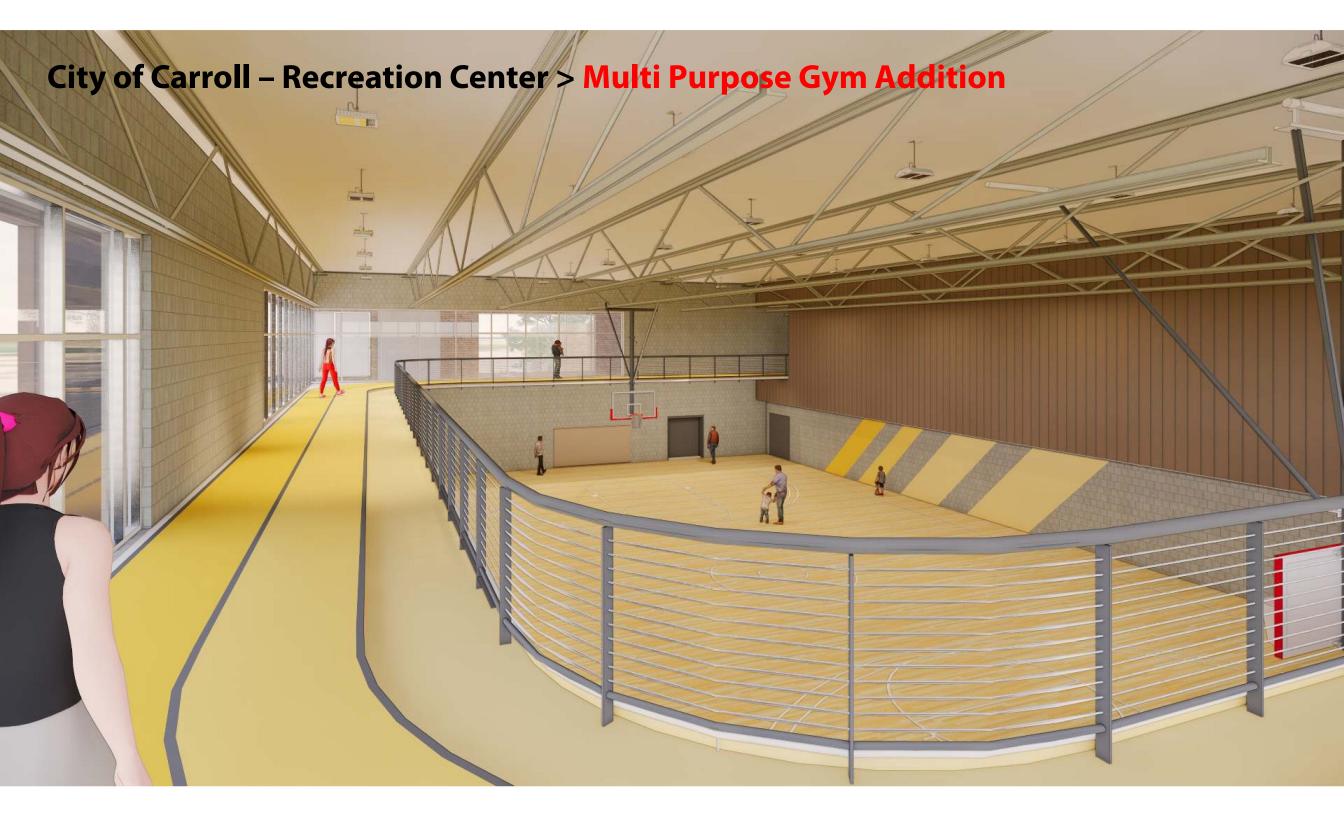

### VIII. Reports

- A. Carroll Recreation Building Improvement Bonding Options
- B. 2019-2020 Annual Planning Session Work Plan
- IX. Committee Reports
- X. Monthly Activity Reports
- XI. Comments from the Mayor
- XII. Comments from the City Council
- XIII. Comments from the City Manager
- XIV. Adjourn

\*\*\*\*\*

Council discussed the Carroll Recreation Building Improvement Plan. No Council action taken.

\* \* \* \* \* \* \*

It was moved by Fleshner, seconded by Haley, to adjourn at 6:28 p.m. On roll call, all present voted aye. Absent: Kots. Motion carried.