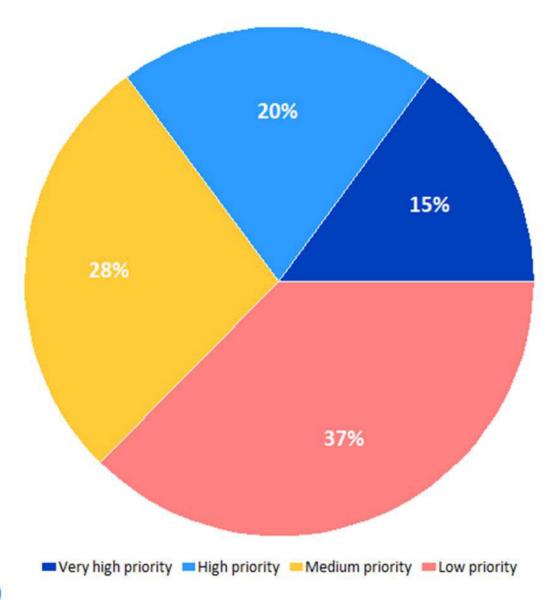

s to the Carroll Recreation Center

# Q10. Which <u>aquatic features</u> do you and members of your household feel are most needed in an indoor aquatic center?

by percentage of respondents who selected the items as one of their top three choices



# Q12. Which recreation program areas do you and members of your household feel are most needed in an indoor aquatic center?

by percentage of respondents who selected the items as one of their top three choices



# Q13. Importance of the Carroll Recreation Center Serving Various Groups of Residents

by percentage of respondents



# Topic #3

# Prioritizing Improvements to the Carroll Recreation Center

# Q14. Compared to other issues in Carroll, what priority is the development of an updated recreation center?

by percentage of respondents



Source: ETC Institute (2019)

# Q15. How supportive are you of Carroll Parks and Recreation operating a licensed daycare inside an updated recreation center?

by percentage of respondents



Source: ETC Institute (2019)

67

# Q18. How supportive are you of the potential actions the City of Carroll could take to enhance their recreation offerings?

by percentage of respondents (excluding don't knows)



Source: FTC Institute (2010)

Q19. How much additional property taxes would you pay per year to help support the development of an improved Carroll Recreation Center that includes features most important to your household?

by percentage of respondents



Source: ETC Institute (2019)

# Q19a. Why did you answer "I would not support any increase to property taxes" or "Don't Know" to additi