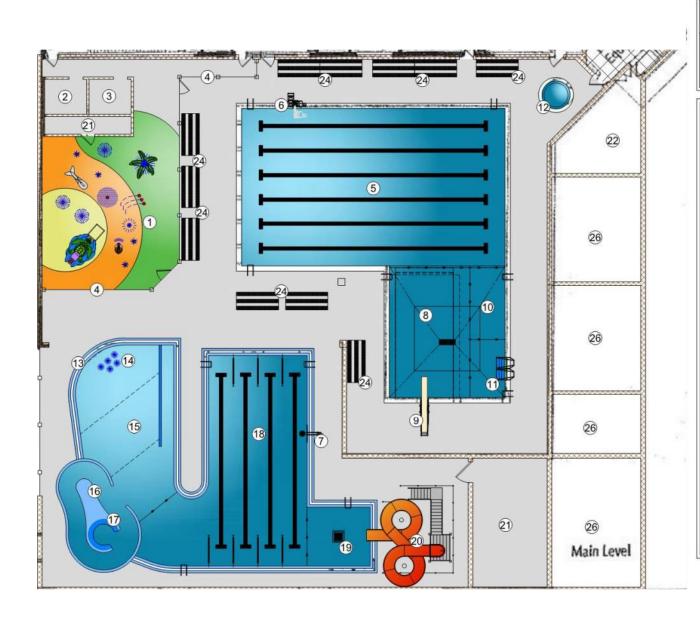

### VIII. Reports

- A. Carroll Recreation Building Improvement Bonding Options
- B. 2019-2020 Annual Planning Session Work Plan
- IX. Committee Reports
- X. Monthly Activity Reports
- XI. Comments from the Mayor
- XII. Comments from the City Council
- XIII. Comments from the City Manager
- XIV. Adjourn

\*\*\*\*\*

Council discussed the Carroll Recreation Building Improvement Plan. No Council action taken.

\* \* \* \* \* \* \*

It was moved by Fleshner, seconded by Haley, to adjourn at 6:28 p.m. On roll call, all present voted aye. Absent: Kots. Motion carried.