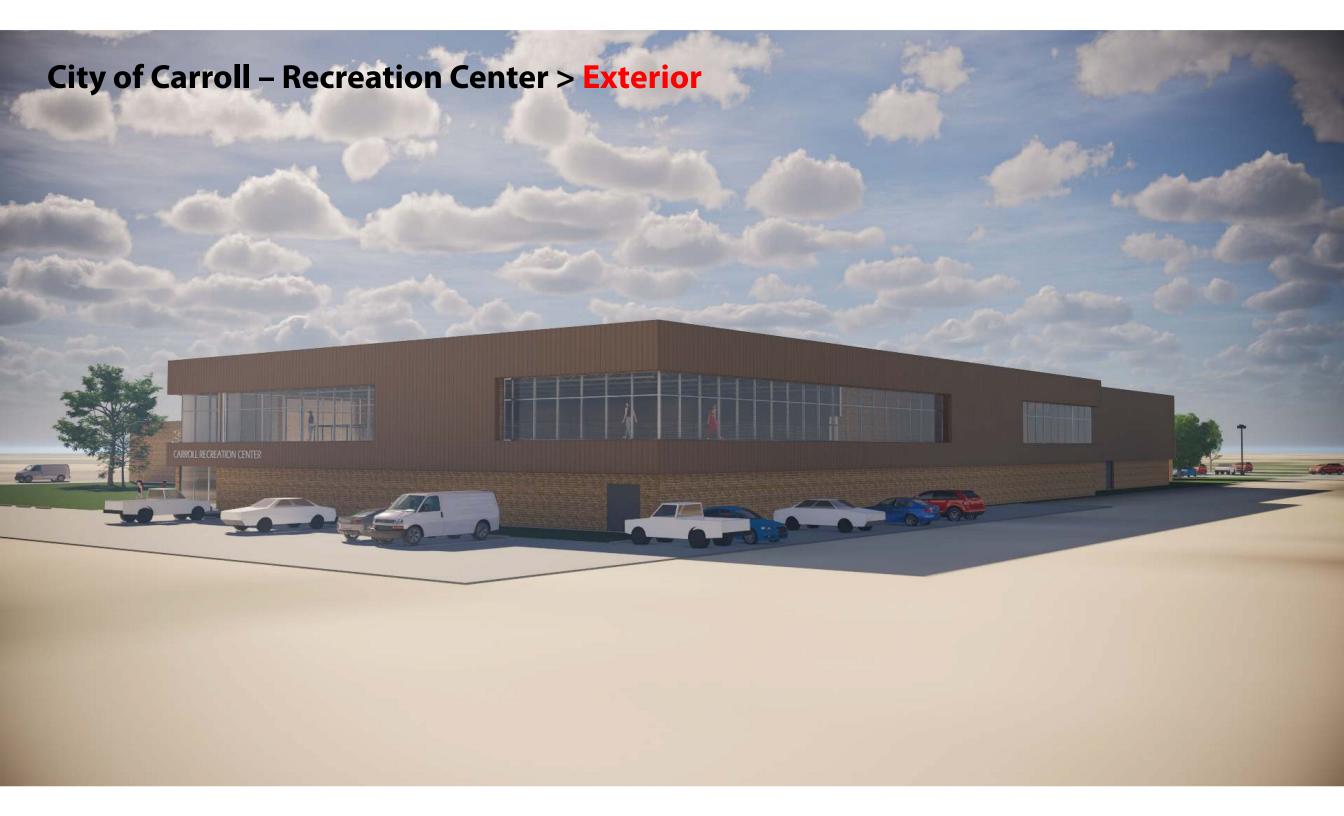

### VIII. Reports

- A. Carroll Recreation Building Improvement Bonding Options
- B. 2019-2020 Annual Planning Session Work Plan
- IX. Committee Reports
- X. Monthly Activity Reports
- XI. Comments from the Mayor
- XII. Comments from the City Council
- XIII. Comments from the City Manager
- XIV. Adjourn

\*\*\*\*\*

Council discussed the Carroll Recreation Building Improvement Plan. No Council action taken.

\* \* \* \* \* \* \*

It was moved by Fleshner, seconded by Haley, to adjourn at 6:28 p.m. On roll call, all present voted aye. Absent: Kots. Motion carried.