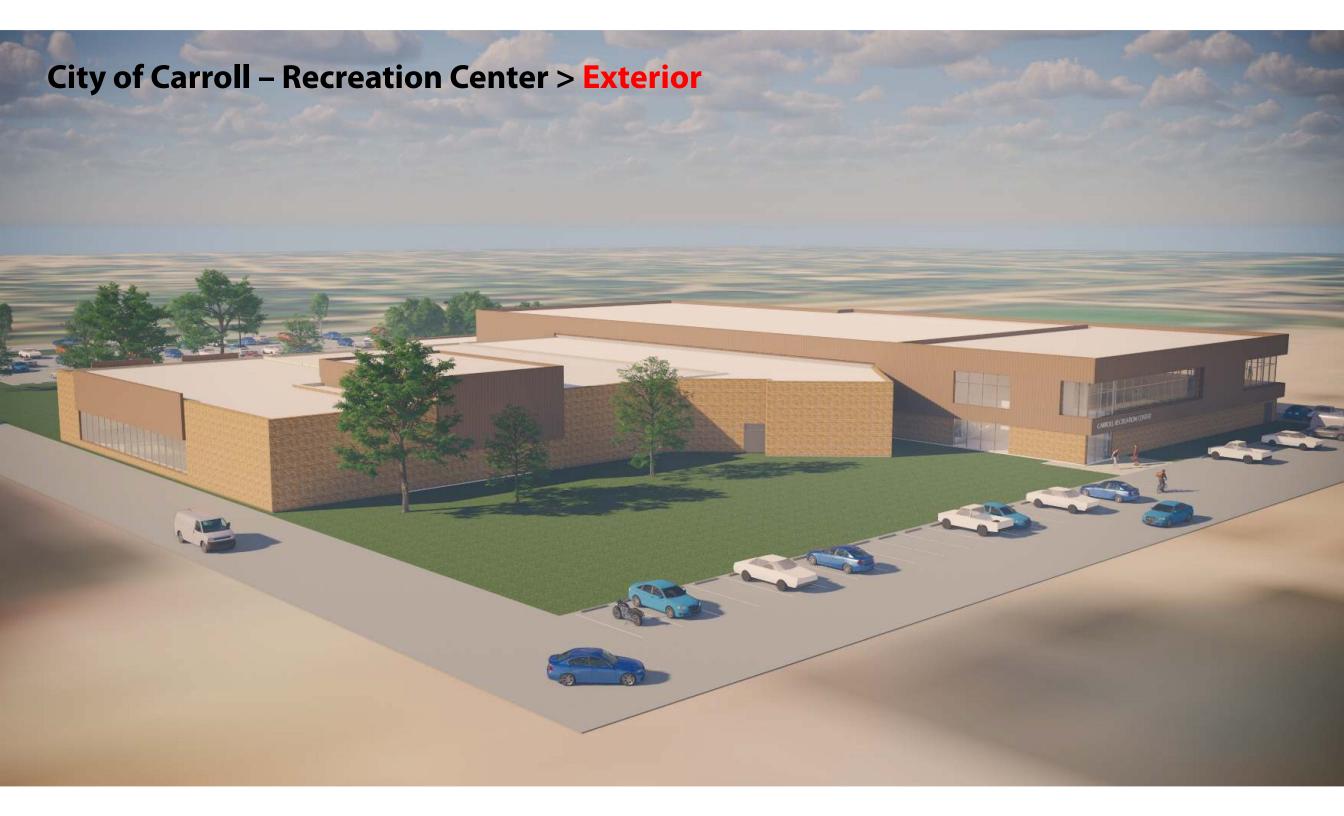

### VIII. Reports

- A. Carroll Recreation Building Improvement Bonding Options
- B. 2019-2020 Annual Planning Session Work Plan
- IX. Committee Reports
- X. Monthly Activity Reports
- XI. Comments from the Mayor
- XII. Comments from the City Council
- XIII. Comments from the City Manager
- XIV. Adjourn

\*\*\*\*\*

Council discussed the Carroll Recreation Building Improvement Plan. No Council action taken.

\* \* \* \* \* \* \*

It was moved by Fleshner, seconded by Haley, to adjourn at 6:28 p.m. On roll call, all present voted aye. Absent: Kots. Motion carried.