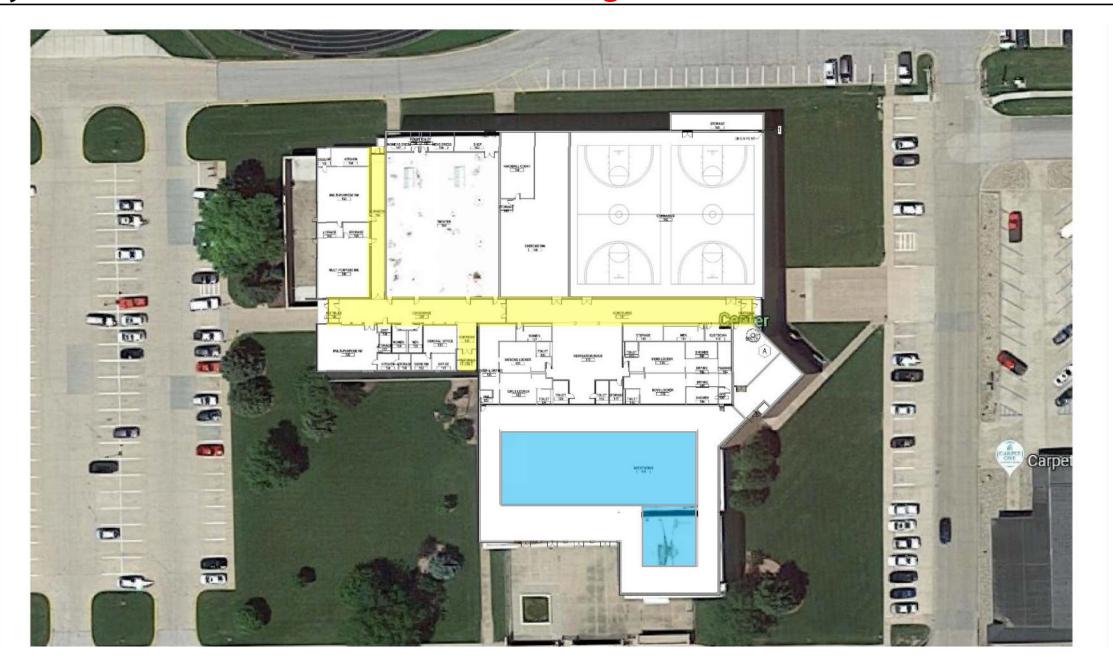

### VIII. Reports

- A. Carroll Recreation Building Improvement Bonding Options
- B. 2019-2020 Annual Planning Session Work Plan
- IX. Committee Reports
- X. Monthly Activity Reports
- XI. Comments from the Mayor
- XII. Comments from the City Council
- XIII. Comments from the City Manager
- XIV. Adjourn

\*\*\*\*\*

Council discussed the Carroll Recreation Building Improvement Plan. No Council action taken.

\* \* \* \* \* \* \*

It was moved by Fleshner, seconded by Haley, to adjourn at 6:28 p.m. On roll call, all present voted aye. Absent: Kots. Motion carried.