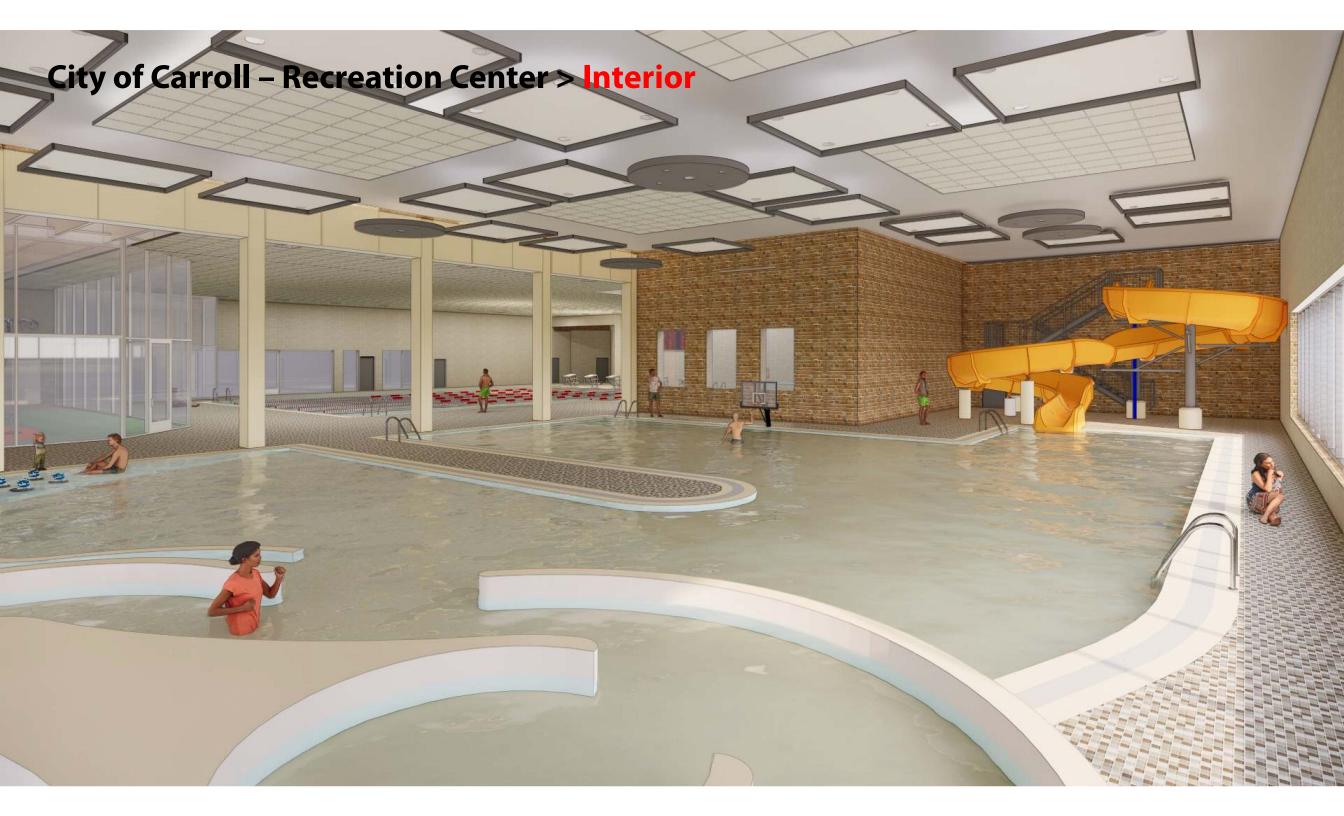

### VIII. Reports

- A. Carroll Recreation Building Improvement Bonding Options
- B. 2019-2020 Annual Planning Session Work Plan
- IX. Committee Reports
- X. Monthly Activity Reports
- XI. Comments from the Mayor
- XII. Comments from the City Council
- XIII. Comments from the City Manager
- XIV. Adjourn

\*\*\*\*\*

Council discussed the Carroll Recreation Building Improvement Plan. No Council action taken.

\* \* \* \* \* \* \*

It was moved by Fleshner, seconded by Haley, to adjourn at 6:28 p.m. On roll call, all present voted aye. Absent: Kots. Motion carried.