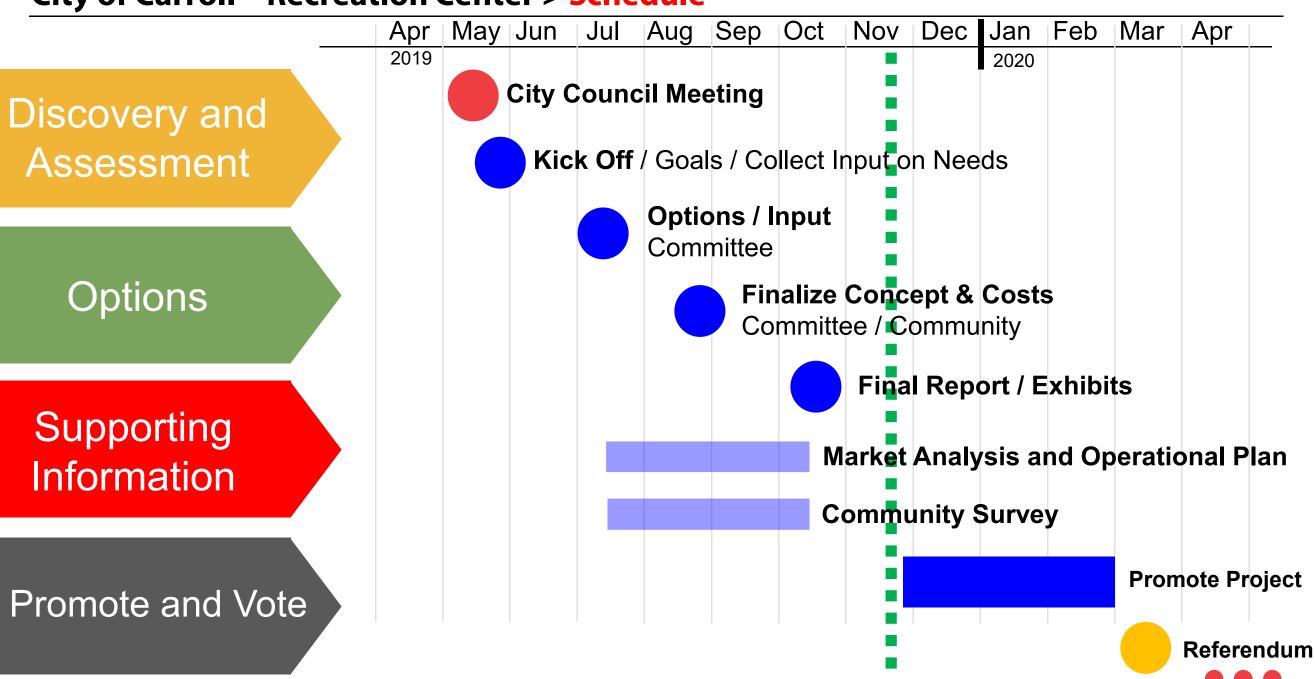

### VIII. Reports

- A. Carroll Recreation Building Improvement Bonding Options
- B. 2019-2020 Annual Planning Session Work Plan
- IX. Committee Reports
- X. Monthly Activity Reports
- XI. Comments from the Mayor
- XII. Comments from the City Council
- XIII. Comments from the City Manager
- XIV. Adjourn

\*\*\*\*\*

Council discussed the Carroll Recreation Building Improvement Plan. No Council action taken.

\* \* \* \* \* \* \*

It was moved by Fleshner, seconded by Haley, to adjourn at 6:28 p.m. On roll call, all present voted aye. Absent: Kots. Motion carried.