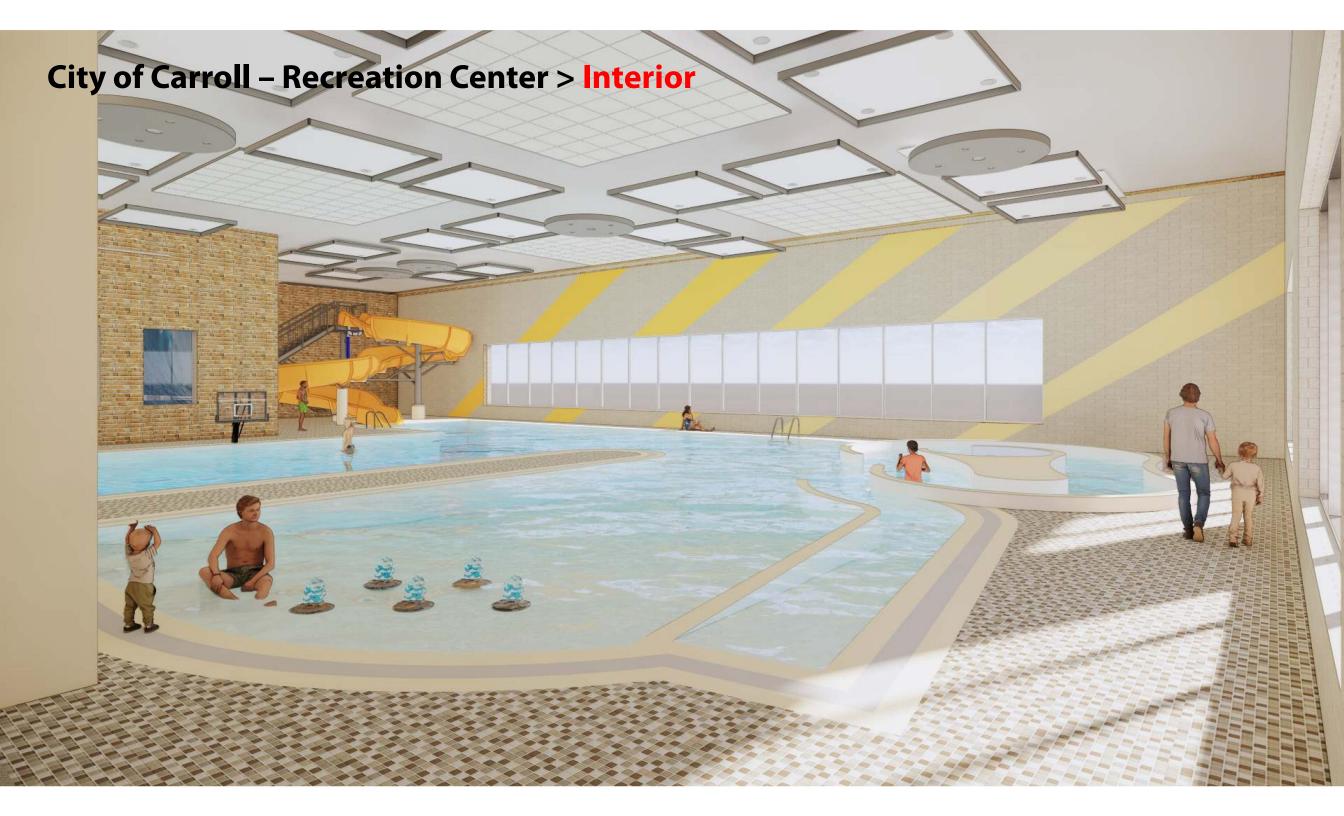

### VIII. Reports

- A. Carroll Recreation Building Improvement Bonding Options
- B. 2019-2020 Annual Planning Session Work Plan
- IX. Committee Reports
- X. Monthly Activity Reports
- XI. Comments from the Mayor
- XII. Comments from the City Council
- XIII. Comments from the City Manager
- XIV. Adjourn

\*\*\*\*\*

Council discussed the Carroll Recreation Building Improvement Plan. No Council action taken.

\* \* \* \* \* \* \*

It was moved by Fleshner, seconded by Haley, to adjourn at 6:28 p.m. On roll call, all present voted aye. Absent: Kots. Motion carried.