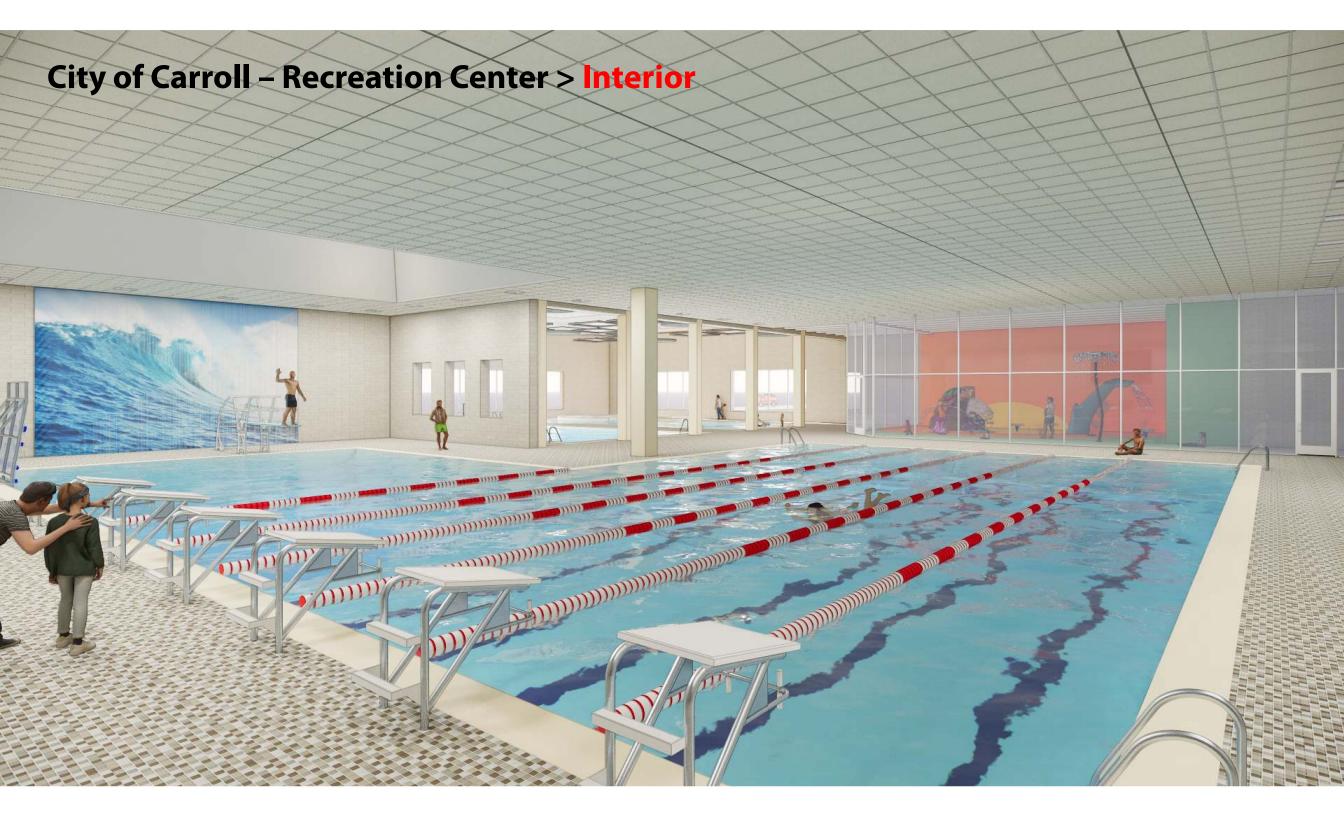

### VIII. Reports

- A. Carroll Recreation Building Improvement Bonding Options
- B. 2019-2020 Annual Planning Session Work Plan
- IX. Committee Reports
- X. Monthly Activity Reports
- XI. Comments from the Mayor
- XII. Comments from the City Council
- XIII. Comments from the City Manager
- XIV. Adjourn

\*\*\*\*\*

Council discussed the Carroll Recreation Building Improvement Plan. No Council action taken.

\* \* \* \* \* \* \*

It was moved by Fleshner, seconded by Haley, to adjourn at 6:28 p.m. On roll call, all present voted aye. Absent: Kots. Motion carried.