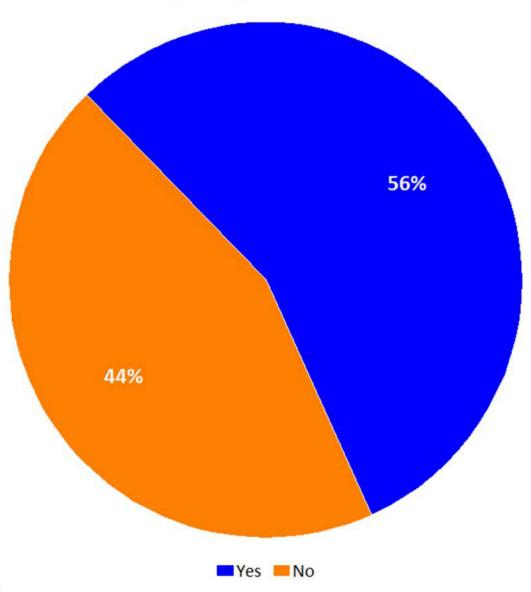

|  |
| Senior Couple              | \$ 20.00 | \$192.00 | \$ 16.00 |  |





## **Community Survey Results**

Final Report / Discussion



## Methodology

#### Survey Description

- six-page survey
- each survey took approximately 15-20 minutes to complete

#### Method of Administration

by mail and online to randomly selected sample of households throughout the City

#### Sample size:

- Goal number of surveys: 300
- Goal far exceeded: 392
- demographics of survey respondents accurately reflects the actual population of the City
- Confidence level: 95%
- Margin of error: +/- 4.8% overall

# Topic #1

# **Current Usage of the Carroll Recreation Center**

## Q7. Within the last year have you or members of your household utilized the Carroll Recreation Center?

by percentage of respondents



Source: ETC Institute (2019)

# Q7a. How often do you or your household use the Carroll Recreation Center?

by percentage of respondents who utilized the Carroll Recreation Center



Source: ETC Institute (2019)

# Q7b. What programs do you and members of your household take part in at the Carroll Recreation Center?

by percentage of respondents who utilized the Carroll Recreation Center (multiple choices could be made)



# Q7-c. How satisfied are you with the following operational aspects of the Carroll Recreation Center?

by percentage of respondents who utilized the Carroll Recreation Center



# Q7d. Which operational aspects are most important to your enjoyment of the Carroll Recreation Center?

by percentage of respondents who utilized the Carroll Recreation Center and selected th