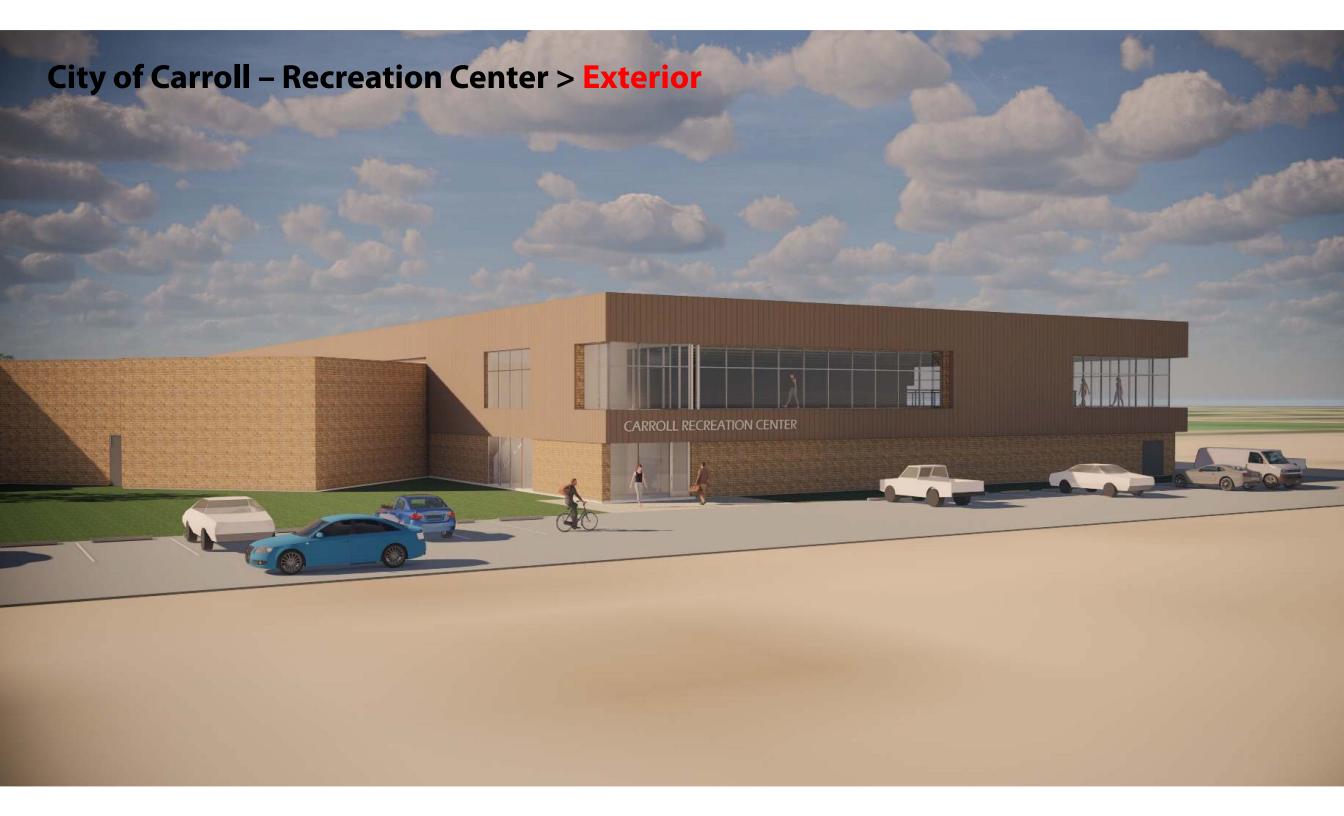

### VIII. Reports

- A. Carroll Recreation Building Improvement Bonding Options
- B. 2019-2020 Annual Planning Session Work Plan
- IX. Committee Reports
- X. Monthly Activity Reports
- XI. Comments from the Mayor
- XII. Comments from the City Council
- XIII. Comments from the City Manager
- XIV. Adjourn

\*\*\*\*\*

Council discussed the Carroll Recreation Building Improvement Plan. No Council action taken.

\* \* \* \* \* \* \*

It was moved by Fleshner, seconded by Haley, to adjourn at 6:28 p.m. On roll call, all present voted aye. Absent: Kots. Motion carried.