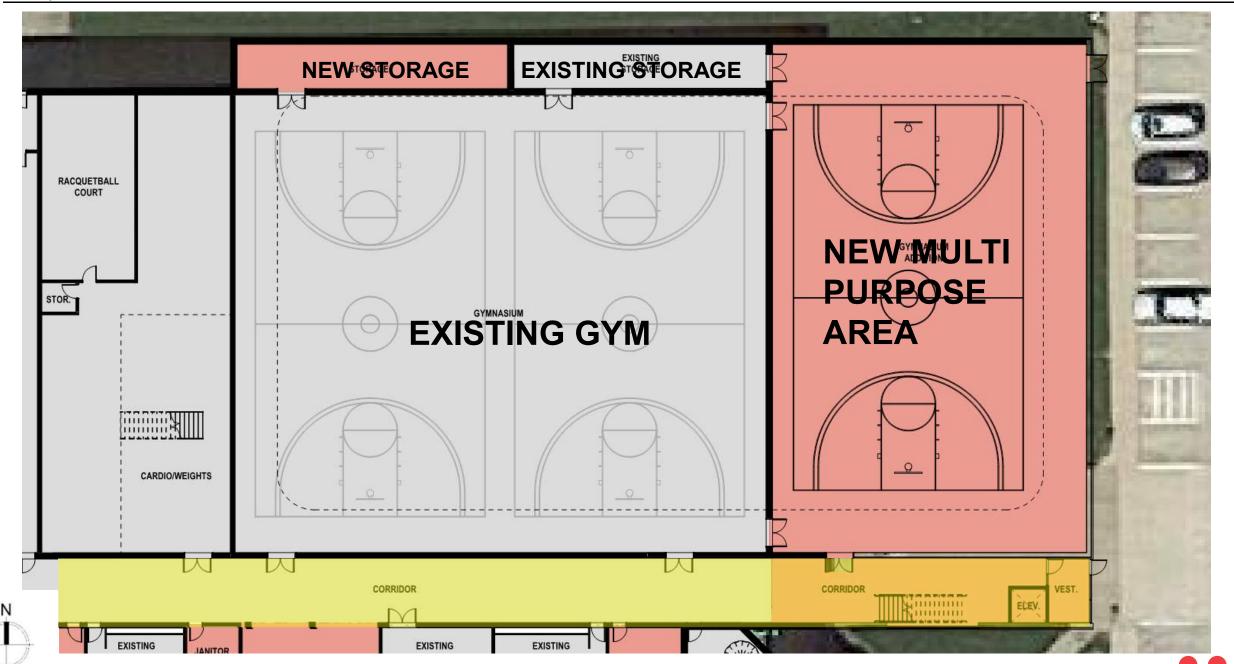

\*\*\*\*\*

Council discussed the Carroll Recreation Building Improvement Plan. No Council action taken.

\* \* \* \* \* \* \*

It was moved by Fleshner, seconded by Haley, to adjourn at 6:28 p.m. On roll call, all present voted aye. Absent: Kots. Motion carried.