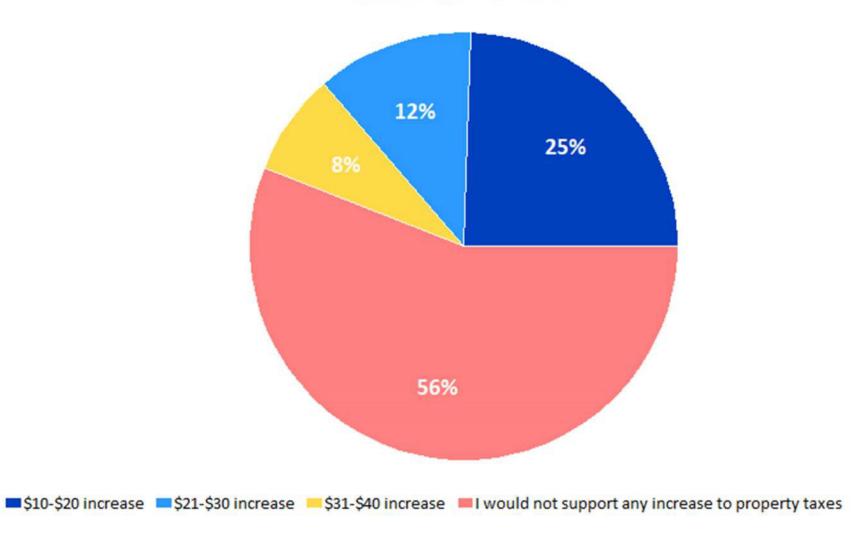

4. Compared to other issues in Carroll, what priority is the development of an updated recreation center?

by percentage of respondents



Source: ETC Institute (2019)

# Q15. How supportive are you of Carroll Parks and Recreation operating a licensed daycare inside an updated recreation center?

by percentage of respondents



Source: ETC Institute (2019)

67

# Q18. How supportive are you of the potential actions the City of Carroll could take to enhance their recreation offerings?

by percentage of respondents (excluding don't knows)



Source: FTC Institute (2010)

Q19. How much additional property taxes would you pay per year to help support the development of an improved Carroll Recreation Center that includes features most important to your household?

by percentage of respondents



Source: ETC Institute (2019)

# Q19a. Why did you answer "I would not support any increase to property taxes" or "Don't Know" to additional property taxes per year to help support the improvements?

by percentage of respondents (multiple choices could be made)



Source: ETC Institute (2019)

# Q20. How supportive would you be of increasing the current family membership rate \$10 per month to cover the additional costs needed to complete improvements to the Carroll Recreation Center?



# Summary

# Summary

- High Usage of the Carroll Recreation Center
- Most Important Components of the Carroll Recreation Center:
  - Indoor pool
  - Gymnasium
  - Weight room
- There Is Support for Improvements to the Carroll Recreation Center
- Aquatic Features Households Feel Are Most Needed:
  - Play-