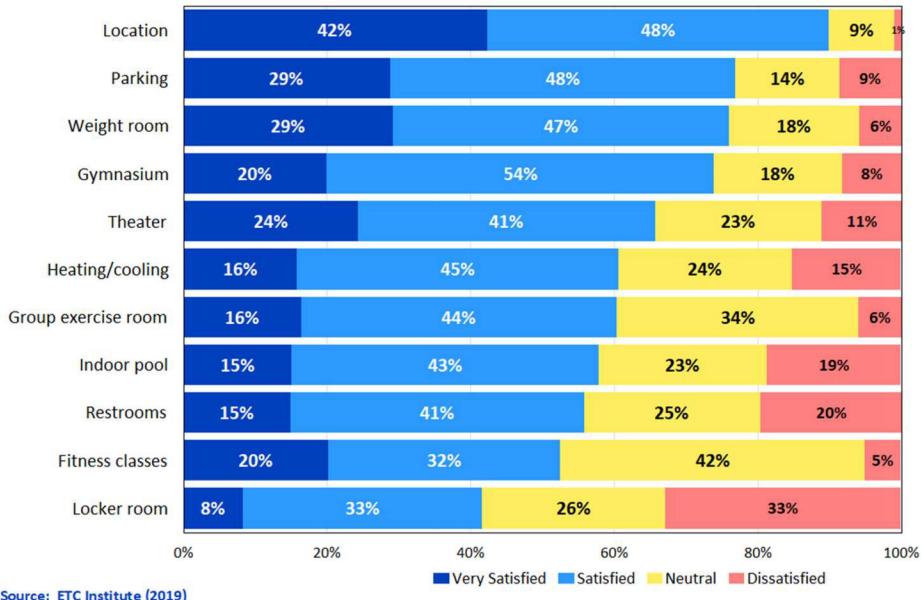

members of your household take part in at the Carroll Recreation Center?

by percentage of respondents who utilized the Carroll Recreation Center (multiple choices could be made)



# Q7-c. How satisfied are you with the following operational aspects of the Carroll Recreation Center?

by percentage of respondents who utilized the Carroll Recreation Center



# Q7d. Which operational aspects are most important to your enjoyment of the Carroll Recreation Center?

by percentage of respondents who utilized the Carroll Recreation Center and selected the items as one of their top two choices



Source: ETC Institute (2019)

# Q7-e. How satisfied are you with the following major components of the Carroll Recreation Center?

by percentage of respondents who utilized the Carroll Recreation Center



Source: ETC Institute (2019)

# Q7f. Which major components are most important to your enjoyment of the Carroll Recreation Center?

by percentage of respondents who utilized the Carroll Recreation Center and selected the items as one of their top two choices



# Q16. Ways households find out about Carroll recreation programs and services

by percentage of respondents (multiple choices could be made)



# Topic #2

# Potential Improvements to the Carroll Recreation Center

# Q10. Which <u>aquatic features</u> do you and members of your household feel are most needed in an indoor aquatic center?

by percentage of respondents who selected the items as one of their top three choices



# Q12. Which recreation program areas do you and members of your household feel are most needed in an indo