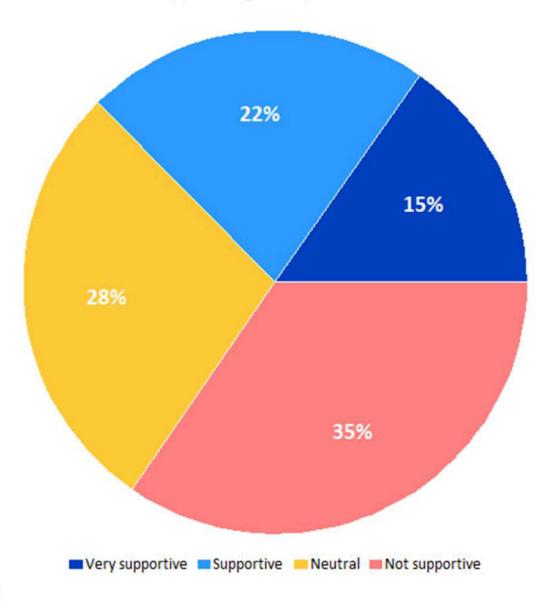

ho selected the items as one of their top three choices



# Q12. Which recreation program areas do you and members of your household feel are most needed in an indoor aquatic center?

by percentage of respondents who selected the items as one of their top three choices



# Q13. Importance of the Carroll Recreation Center Serving Various Groups of Residents

by percentage of respondents



# Topic #3

# Prioritizing Improvements to the Carroll Recreation Center

# Q14. Compared to other issues in Carroll, what priority is the development of an updated recreation center?

by percentage of respondents



Source: ETC Institute (2019)

# Q15. How supportive are you of Carroll Parks and Recreation operating a licensed daycare inside an updated recreation center?

by percentage of respondents



Source: ETC Institute (2019)

67

# Q18. How supportive are you of the potential actions the City of Carroll could take to enhance their recreation offerings?

by percentage of respondents (excluding don't knows)



Source: FTC Institute (2010)

Q19. How much additional property taxes would you pay per year to help support the development of an improved Carroll Recreation Center that includes features most important to your household?

by percentage of respondents



Source: ETC Institute (2019)

# Q19a. Why did you answer "I would not support any increase to property taxes" or "Don't Know" to additional property taxes per year to help support the improvements?

by percentage of respondents (multiple choices could be made)



Source: ETC Institute (2019)

# Q20. How supportive would you