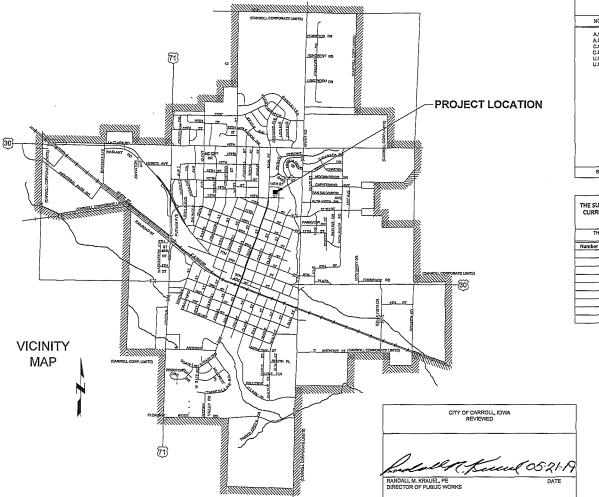

Iowa, that said plans, specifications, form of contract and estimated cost are hereby adopted as the plans, specifications, form of contract and estimated cost for the Water Storage Tower Rehabilitation – 2019 project.

Passed and approved by the Carroll City Council this 10th day of June, 2019.

CITY COUNCIL OF THE CITY OF CARROLL, IOWA

|         | Ву:                   |
|---------|-----------------------|
|         | Eric P. Jensen, Mayor |
| ATTEST: |                       |
|         |                       |
|         |                       |
|         |                       |

Laura A. Schaefer, City Clerk

CITY OF CARROLL, IOWA
WATER STORAGE TOWER REHABILITATION - 2019

18, 2019

JUNE

LETTING DATE:

PROJECT NUMBER:

### WATER STORAGE TOWER REHABILITATION 2019



CARROLL, IOWA



|                                              | INDEX OF SHEETS                                                                                                                           |
|----------------------------------------------|-------------------------------------------------------------------------------------------------------------------------------------------|
| NO.                                          | DESCRIPTION                                                                                                                               |
| A.01<br>A.02<br>C.01<br>C.02<br>U.01<br>U.02 | COVER SHEET SYMBOUS & ABBREVIATIONS ESTIMATED QUANTITIES GENERAL NOTES WATER TOWER SITE PLAN AND DETAILS WATER TOWER MODIFICATION DETAILS |
| 8