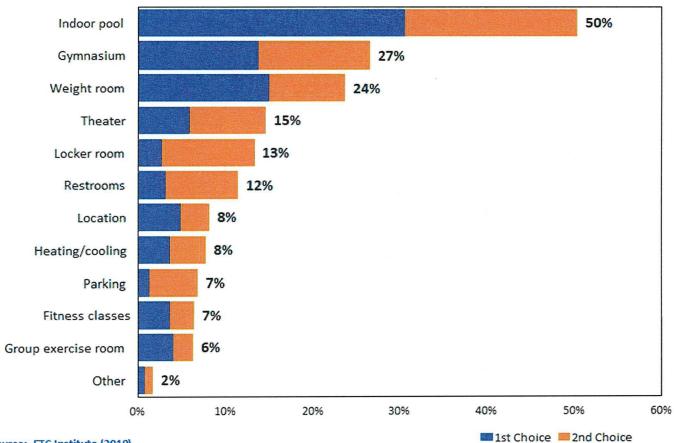

\* \* \* \* \* \* \*

Council discussed the possibility of the Carroll Recreation Bond Referendum. Council requested more information. No Council action taken.

\* \* \* \* \* \* \*

City departments updated Council on their department's operations during this State of Public Health Emergency/COVID-19 situation. No Council action taken.