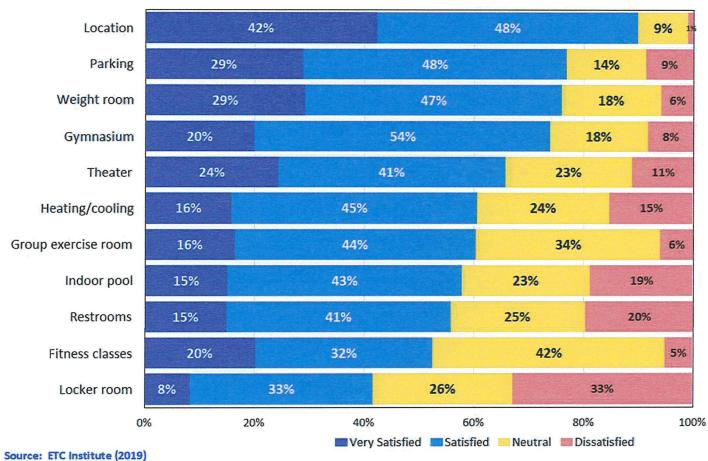

your household take part in at the Carroll Recreation Center?

by percentage of respondents who utilized the Carroll Recreation Center (multiple choices could be made)



#### Q7-c. How satisfied are you with the following operational aspects of the Carroll Recreation Center?

by percentage of respondents who utilized the Carroll Recreation Center



## Q7d. Which operational aspects are most important to your enjoyment of the Carroll Recreation Center?

by percentage of respondents who utilized the Carroll Recreation Center and selected the items as one of their top two choices



Source: ETC Institute (2019)

37

#### Q7-e. How satisfied are you with the following major components of the Carroll Recreation Center?

by percentage of respondents who utilized the Carroll Recreation Center



## Q7f. Which major components are most important to your enjoyment of the Carroll Recreation Center?

by percentage of respondents who utilized the Carroll Recreation Center and selected the items as one of their top two choices



## Q16. Ways households find out about Carroll recreation programs and services

by percentage of respondents (multiple choices could be made)



## Topic #2

Potential Improvements to the Carroll Recreation Center

# Q10. Which <u>aquatic features</u> do you and members of your household feel are most needed in an indoor aquatic center?

by percentage of respondents who selected the items as one of their top three choices



## Q12. Which <u>recreation program areas</u> do you and members of your household feel are most needed in an indoor aquatic center?

b