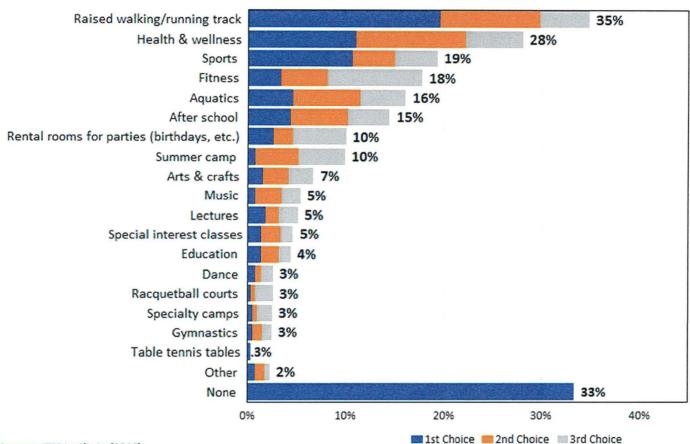

\* \* \* \* \* \* \*

Council discussed the possibility of the Carroll Recreation Bond Referendum. Council requested more information. No Council action taken.

\* \* \* \* \* \* \*

City departments updated Council on their department's operations during this State of Public Health Emergency/COVID-19 situation. No Council action taken.