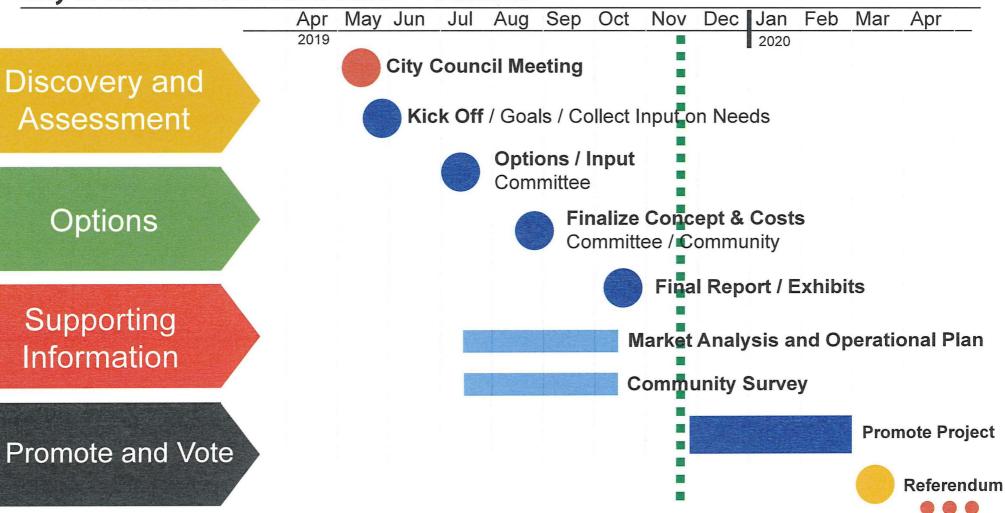

\* \* \* \* \* \* \*

Council discussed the possibility of the Carroll Recreation Bond Referendum. Council requested more information. No Council action taken.

\* \* \* \* \* \* \*

City departments updated Council on their department's operations during this State of Public Health Emergency/COVID-19 situation. No Council action taken.