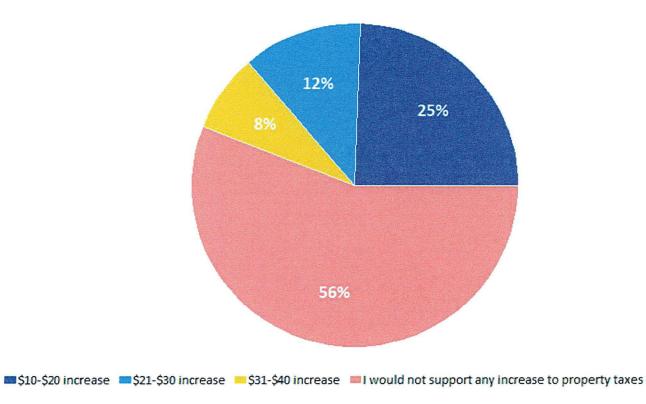

\* \* \* \* \* \* \*

Council discussed the possibility of the Carroll Recreation Bond Referendum. Council requested more information. No Council action taken.

\* \* \* \* \* \* \*

City departments updated Council on their department's operations during this State of Public Health Emergency/COVID-19 situation. No Council action taken.