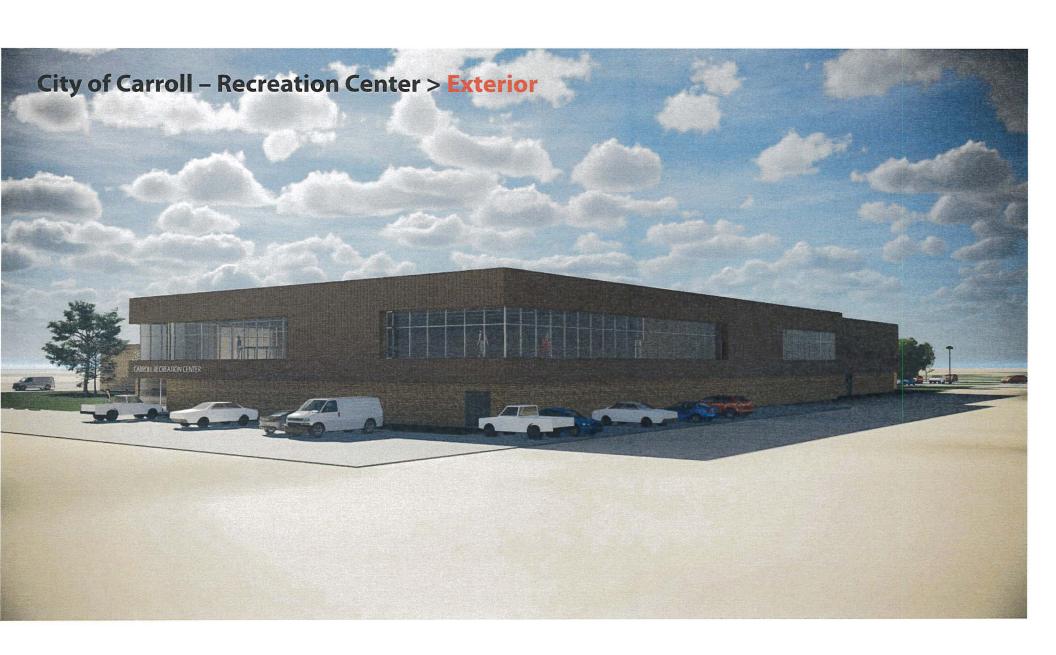

### VIII. Resolutions

- A. HMA Resurfacing with Milling Project
  - 1. Report of Bid Opening
  - 2. Consideration of Award of Contract
- B. Carroll Recreation Center Improvement Project
  - Resolution calling special election on the issuance (Recreation Center) not to exceed
     \$5,900,000 General Obligation Capital Loan Notes
  - Resolution regarding a Special Election on the Imposition of a Local Option Sales and Services Tax within the City of Carroll, Iowa
  - Resolution fixing date for a meeting on the proposition to issue not to exceed \$7,610,000
     General Obligation Local Option Sales Tax Bonds

\* \* \* \* \* \* \*

Council discussed the possibility of the Carroll Recreation Bond Referendum. Council requested more information. No Council action taken.

\* \* \* \* \* \* \*

City departments updated Council on their department's operations during this State of Public Health Emergency/COVID-19 situation. No Council action taken.