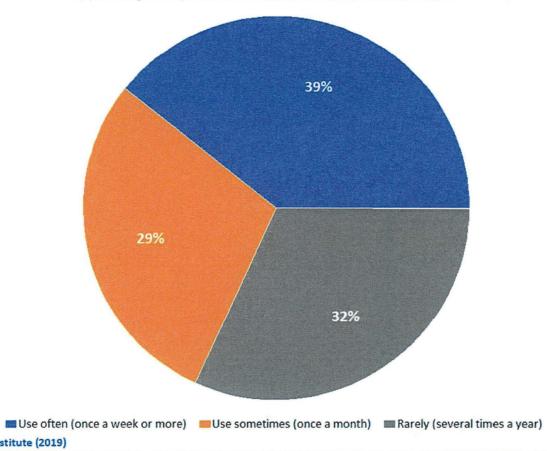

- Survey Description
  - six-page survey
  - each survey took approximately 15-20 minutes to complete
- Method of Administration
  - by mail and online to randomly selected sample of households throughout the City
- Sample size:
  - Goal number of surveys: 300
  - ☐ Goal far exceeded: 392
  - demographics of survey respondents accurately reflects the actual population of the City
- Confidence level: 95%
- Margin of error: +/- 4.8% overall

# Topic #1

**Current Usage of the Carroll Recreation Center** 

## Q7. Within the last year have you or members of your household utilized the Carroll Recreation Center?

by percentage of respondents



## Q7a. How often do you or your household use the Carroll Recreation Center?

by percentage of respondents who utilized the Carroll Recreation Center



## Q7b. What programs do you and members of your household take part in at the Carroll Recreation Center?

by percentage of respondents who utilized the Carroll Recreation Center (multiple choices could be made)



#### Q7-c. How satisfied are you with the following operational aspects of the Carroll Recreation Center?

by percentage of respondents who utilized the Carroll Recreation Center



## Q7d. Which operational aspects are most important to your enjoyment of the Carroll Recreation Center?

by percentage of respondents who utilized the Carroll Recreation Center and selected the items as one of their top two choices



Source: ETC Institute (2019)

37

#### Q7-e. How satisfied are you with the following major components of the Carroll Recreation Center?

by percentage of respondent