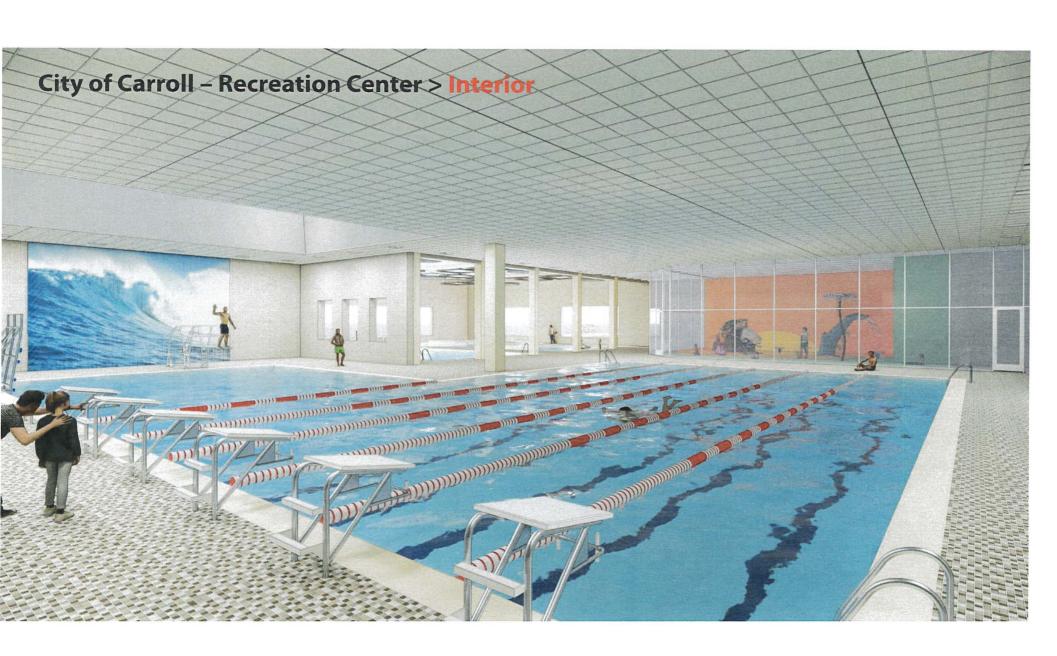

### VIII. Resolutions

- A. HMA Resurfacing with Milling Project
  - 1. Report of Bid Opening
  - 2. Consideration of Award of Contract
- B. Carroll Recreation Center Improvement Project
  - Resolution calling special election on the issuance (Recreation Center) not to exceed
     \$5,900,000 General Obligation Capital Loan Notes
  - Resolution regarding a Special Election on the Imposition of a Local Option Sales and Services Tax within the City of Carroll, Iowa
  - Resolution fixing date for a meeting on the proposition to issue not to exceed \$7,610,000
     General Obligation Local Option Sales Tax Bonds