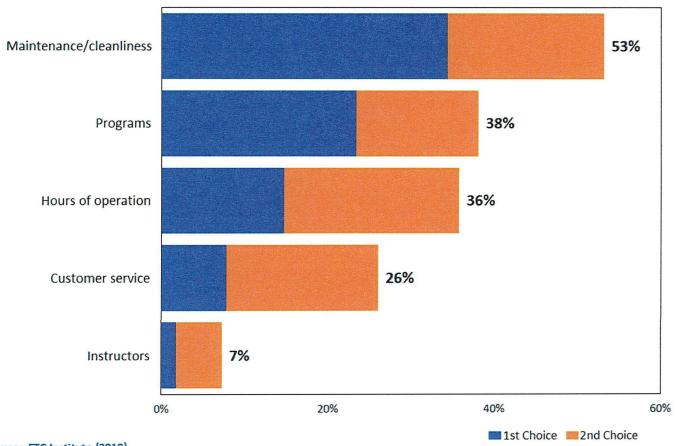

respondents



## Q7a. How often do you or your household use the Carroll Recreation Center?

by percentage of respondents who utilized the Carroll Recreation Center



## Q7b. What programs do you and members of your household take part in at the Carroll Recreation Center?

by percentage of respondents who utilized the Carroll Recreation Center (multiple choices could be made)



#### Q7-c. How satisfied are you with the following operational aspects of the Carroll Recreation Center?

by percentage of respondents who utilized the Carroll Recreation Center



## Q7d. Which operational aspects are most important to your enjoyment of the Carroll Recreation Center?

by percentage of respondents who utilized the Carroll Recreation Center and selected the items as one of their top two choices



Source: ETC Institute (2019)

37

#### Q7-e. How satisfied are you with the following major components of the Carroll Recreation Center?

by percentage of respondents who utilized the Carroll Recreation Center



## Q7f. Which major components are most important to your enjoyment of the Carroll Recreation Center?

by percentage of respondents who utilized the Carroll Recreation Center and selected the items as one of their top two choices



## Q16. Ways households find out about Carroll recreation programs and services

by percentage of respondents (multiple choices could be made)



## Topic #2

Potential Improvements to the Carroll Recreation Center

# Q10. Which <u>aquatic features</u> do you and members of your household feel are most needed in an indoor aquatic center?

by percenta