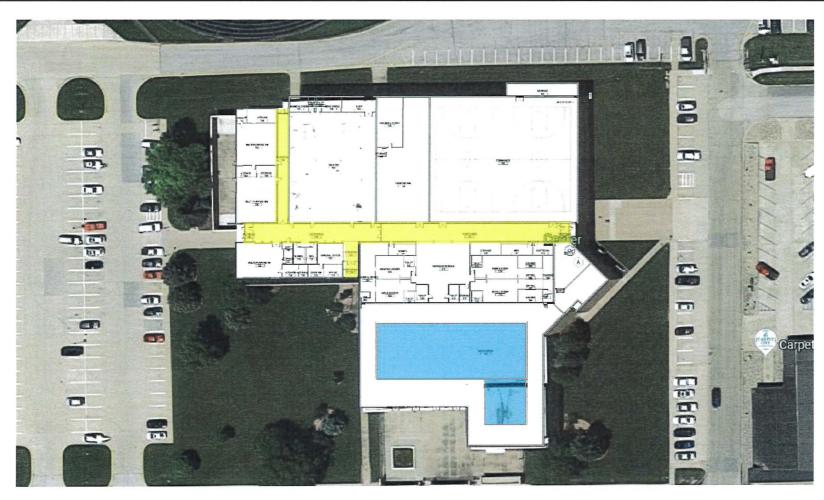

\* \* \* \* \* \* \*

Council discussed the possibility of the Carroll Recreation Bond Referendum. Council requested more information. No Council action taken.

\* \* \* \* \* \* \*

City departments updated Council on their department's operations during this State of Public Health Emergency/COVID-19 situation. No Council action taken.