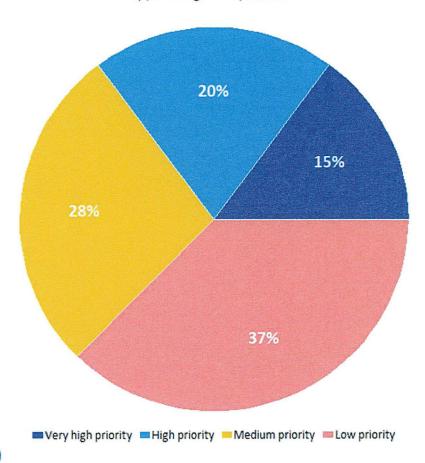

\* \* \* \* \* \* \*

Council discussed the possibility of the Carroll Recreation Bond Referendum. Council requested more information. No Council action taken.

\* \* \* \* \* \* \*

City departments updated Council on their department's operations during this State of Public Health Emergency/COVID-19 situation. No Council action taken.