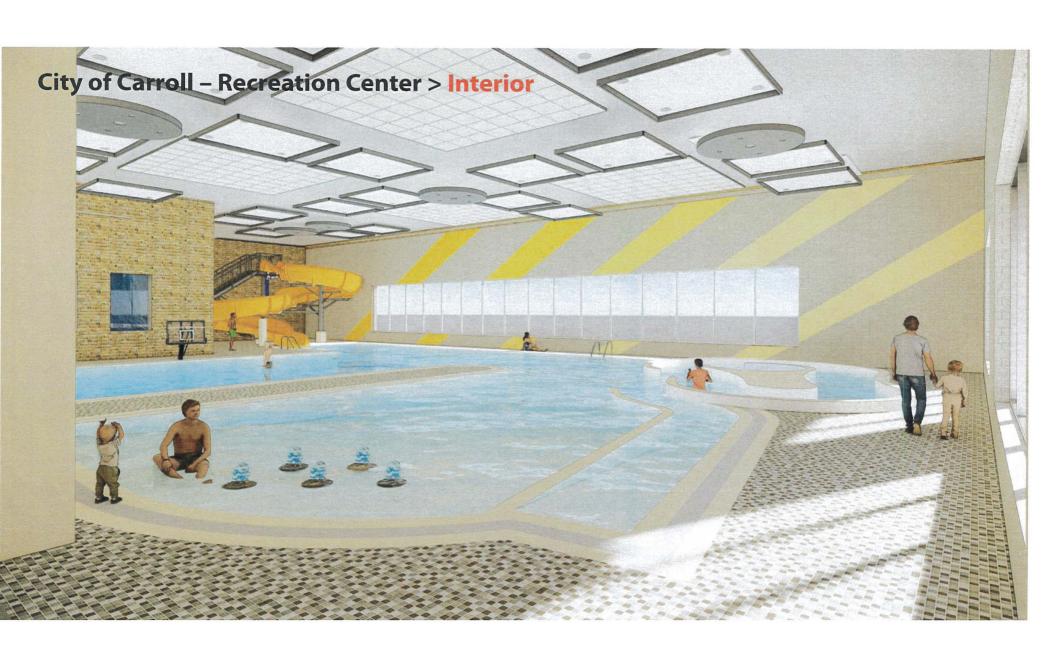

### VIII. Resolutions

- A. HMA Resurfacing with Milling Project
  - 1. Report of Bid Opening
  - 2. Consideration of Award of Contract
- B. Carroll Recreation Center Improvement Project
  - Resolution calling special election on the issuance (Recreation Center) not to exceed
     \$5,900,000 General Obligation Capital Loan Notes
  - Resolution regarding a Special Election on the Imposition of a Local Option Sales and Services Tax within the City of Carroll, Iowa
  - Resolution fixing date for a meeting on the proposition to issue not to exceed \$7,610,000
     General Obligation Local Option Sales Tax Bonds

\* \* \* \* \* \* \*

Council discussed the possibility of the Carroll Recreation Bond Referendum. Council requested more information. No Council action taken.

\* \* \* \* \* \* \*

City departments updated Council on their department's operations during this State of Public Health Emergency/COVID-19 situation. No Council action taken.