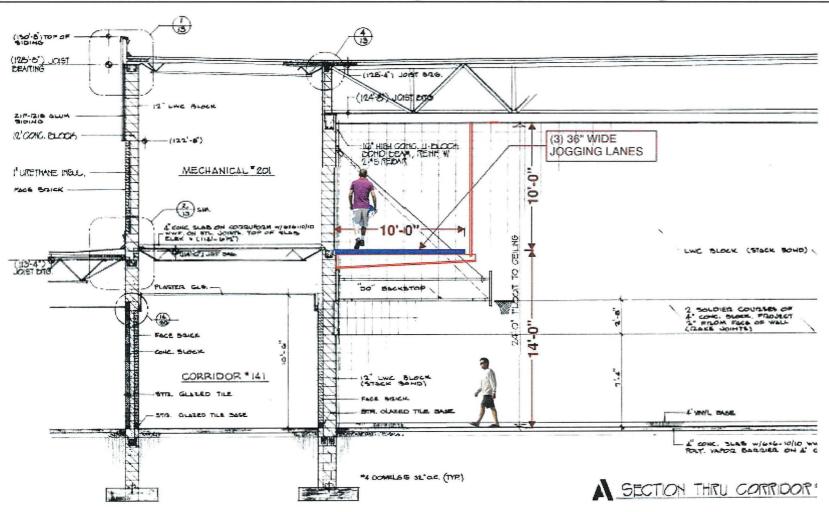

### VIII. Resolutions

- A. HMA Resurfacing with Milling Project
  - 1. Report of Bid Opening
  - 2. Consideration of Award of Contract
- B. Carroll Recreation Center Improvement Project
  - Resolution calling special election on the issuance (Recreation Center) not to exceed
     \$5,900,000 General Obligation Capital Loan Notes
  - Resolution regarding a Special Election on the Imposition of a Local Option Sales and Services Tax within the City of Carroll, Iowa
  - Resolution fixing date for a meeting on the proposition to issue not to exceed \$7,610,000
     General Obligation Local Option Sales Tax Bonds

\* \* \* \* \* \* \*

Council discussed the possibility of the Carroll Recreation Bond Referendum. Council requested more information. No Council action taken.

\* \* \* \* \* \* \*

City departments updated Council on their department's operations during this State of Public Health Emergency/COVID-19 situation. No Council action taken.