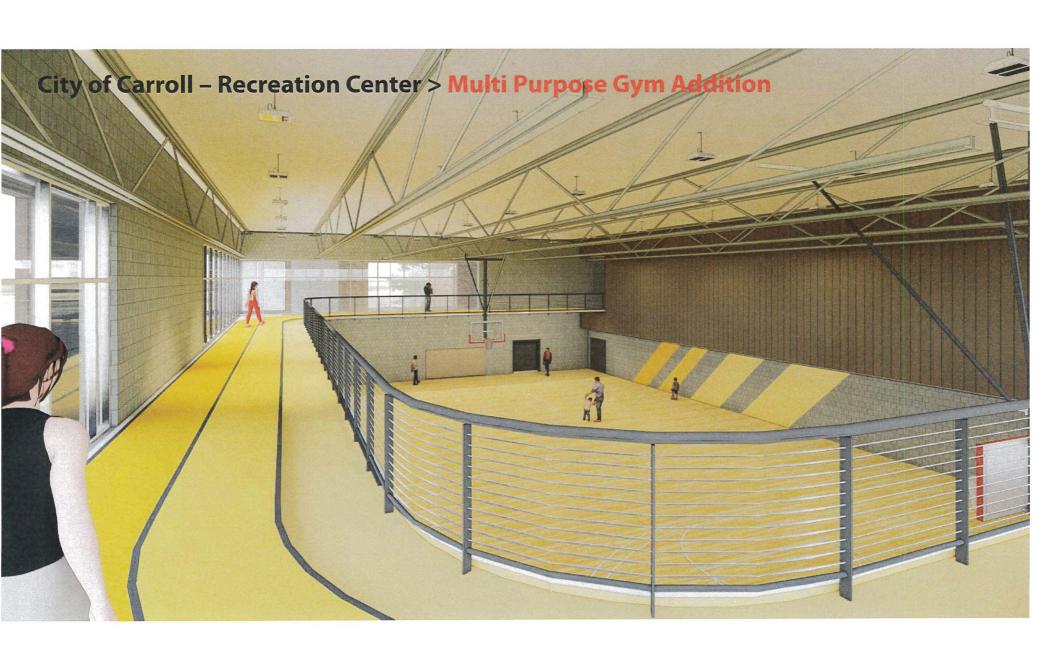

### VIII. Resolutions

- A. HMA Resurfacing with Milling Project
  - 1. Report of Bid Opening
  - 2. Consideration of Award of Contract
- B. Carroll Recreation Center Improvement Project
  - Resolution calling special election on the issuance (Recreation Center) not to exceed
     \$5,900,000 General Obligation Capital Loan Notes
  - Resolution regarding a Special Election on the Imposition of a Local Option Sales and Services Tax within the City of Carroll, Iowa
  - Resolution fixing date for a meeting on the proposition to issue not to exceed \$7,610,000
     General Obligation Local Option Sales Tax Bonds