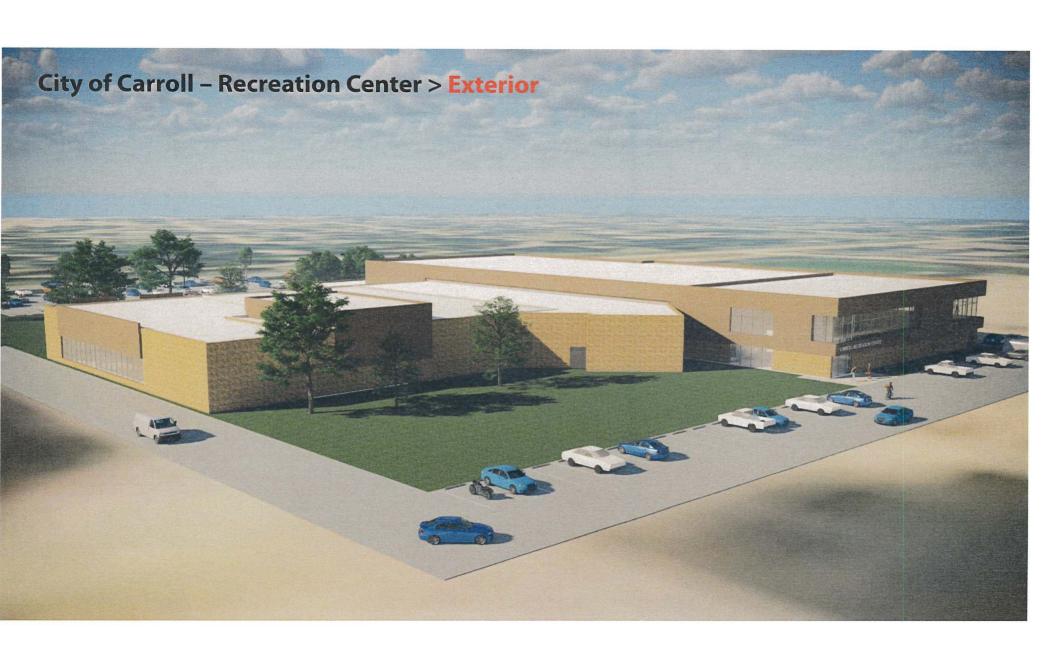

### VIII. Resolutions

- A. HMA Resurfacing with Milling Project
  - 1. Report of Bid Opening
  - 2. Consideration of Award of Contract
- B. Carroll Recreation Center Improvement Project
  - Resolution calling special election on the issuance (Recreation Center) not to exceed
     \$5,900,000 General Obligation Capital Loan Notes
  - Resolution regarding a Special Election on the Imposition of a Local Option Sales and Services Tax within the City of Carroll, Iowa
  - Resolution fixing date for a meeting on the proposition to issue not to exceed \$7,610,000
     General Obligation Local Option Sales Tax Bonds

\* \* \* \* \* \* \*

Council discussed the possibility of the Carroll Recreation Bond Referendum. Council requested more information. No Council action taken.

\* \* \* \* \* \* \*

City departments updated Council on their department's operations during this State of Public Health Emergency/COVID-19 situation. No Council action taken.