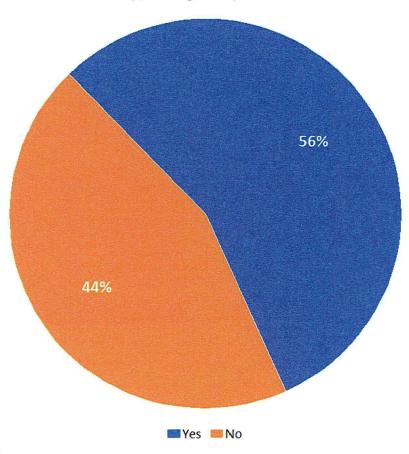

| Senior Couple              | \$ 20.00 | \$192.00 | \$ 16.00 |  |





### **Community Survey Results**

## Final Report / Discussion



## Methodology

- Survey Description
  - six-page survey
  - each survey took approximately 15-20 minutes to complete
- Method of Administration
  - by mail and online to randomly selected sample of households throughout the City
- Sample size:
  - Goal number of surveys: 300
  - ☐ Goal far exceeded: 392
  - demographics of survey respondents accurately reflects the actual population of the City
- Confidence level: 95%
- Margin of error: +/- 4.8% overall

# Topic #1

**Current Usage of the Carroll Recreation Center** 

## Q7. Within the last year have you or members of your household utilized the Carroll Recreation Center?

by percentage of respondents



## Q7a. How often do you or your household use the Carroll Recreation Center?

by percentage of respondents who utilized the Carroll Recreation Center



## Q7b. What programs do you and members of your household take part in at the Carroll Recreation Center?

by percentage of respondents who utilized the Carroll Recreation Center (multiple choices could be made)



#### Q7-c. How satisfied are you with the following operational aspects of the Carroll Recreation Center?

by percentage of respondents who utilized the Carroll Recreation Center



## Q7d. Which operational aspects are most important to your enjoyment of the Carroll Recreation Center?

by percentage of respondents who utilized the Carroll Recreation Center and selected the items as one of their top two choices



Source: ETC