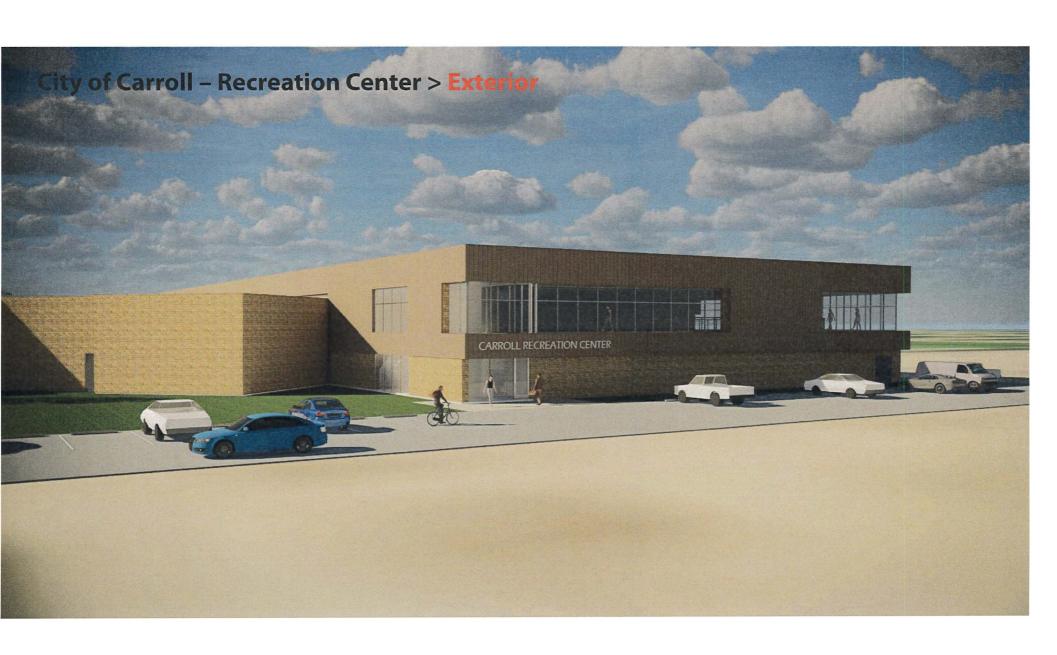

### VIII. Resolutions

- A. HMA Resurfacing with Milling Project
  - 1. Report of Bid Opening
  - 2. Consideration of Award of Contract
- B. Carroll Recreation Center Improvement Project
  - Resolution calling special election on the issuance (Recreation Center) not to exceed
     \$5,900,000 General Obligation Capital Loan Notes
  - Resolution regarding a Special Election on the Imposition of a Local Option Sales and Services Tax within the City of Carroll, Iowa
  - Resolution fixing date for a meeting on the proposition to issue not to exceed \$7,610,000
     General Obligation Local Option Sales Tax Bonds

\* \* \* \* \* \* \*

Council discussed the possibility of the Carroll Recreation Bond Referendum. Council requested more information. No Council action taken.

\* \* \* \* \* \* \*

City departments updated Council on their department's operations during this State of Public Health Emergency/COVID-19 situation. No Council action taken.