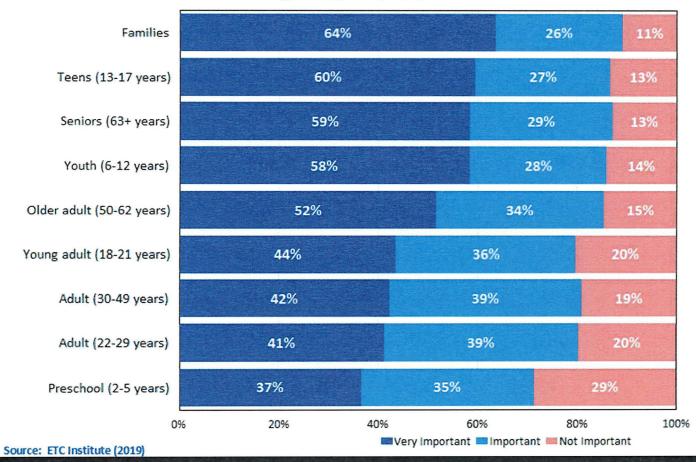

\* \* \* \* \* \* \*

Council discussed the possibility of the Carroll Recreation Bond Referendum. Council requested more information. No Council action taken.

\* \* \* \* \* \* \*

City departments updated Council on their department's operations during this State of Public Health Emergency/COVID-19 situation. No Council action taken.