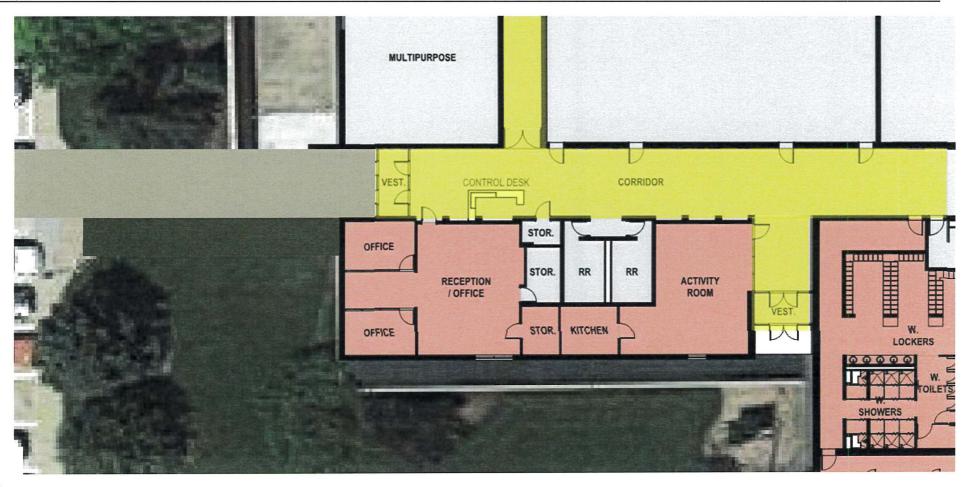

### VIII. Resolutions

- A. HMA Resurfacing with Milling Project
  - 1. Report of Bid Opening
  - 2. Consideration of Award of Contract
- B. Carroll Recreation Center Improvement Project
  - Resolution calling special election on the issuance (Recreation Center) not to exceed
     \$5,900,000 General Obligation Capital Loan Notes
  - Resolution regarding a Special Election on the Imposition of a Local Option Sales and Services Tax within the City of Carroll, Iowa
  - Resolution fixing date for a meeting on the proposition to issue not to exceed \$7,610,000
     General Obligation Local Option Sales Tax Bonds

\* \* \* \* \* \* \*

Council discussed the possibility of the Carroll Recreation Bond Referendum. Council requested more information. No Council action taken.

\* \* \* \* \* \* \*

City departments updated Council on their department's operations during this State of Public Health Emergency/COVID-19 situation. No Council action taken.