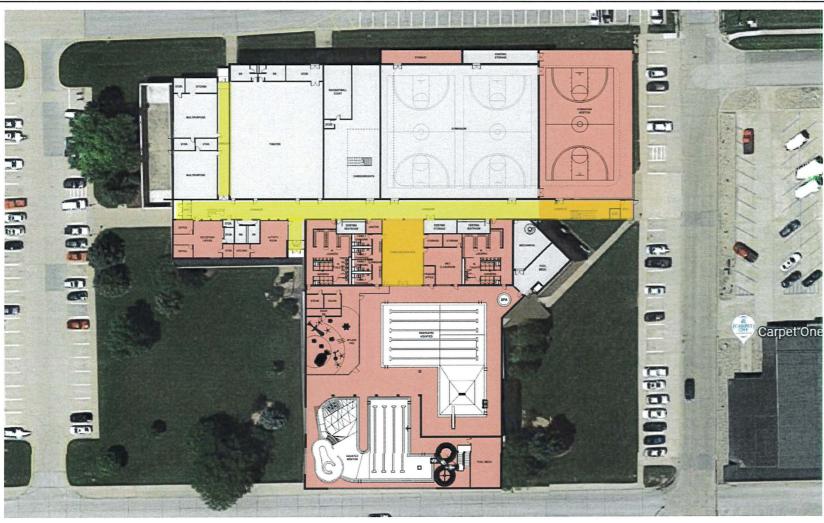

### VIII. Resolutions

- A. HMA Resurfacing with Milling Project
  - 1. Report of Bid Opening
  - 2. Consideration of Award of Contract
- B. Carroll Recreation Center Improvement Project
  - Resolution calling special election on the issuance (Recreation Center) not to exceed
     \$5,900,000 General Obligation Capital Loan Notes
  - Resolution regarding a Special Election on the Imposition of a Local Option Sales and Services Tax within the City of Carroll, Iowa
  - Resolution fixing date for a meeting on the proposition to issue not to exceed \$7,610,000
     General Obligation Local Option Sales Tax Bonds

\* \* \* \* \* \* \*

Council discussed the possibility of the Carroll Recreation Bond Referendum. Council requested more information. No Council action taken.

\* \* \* \* \* \* \*

City departments updated Council on their department's operations during this State of Public Health Emergency/COVID-19 situation. No Council action taken.