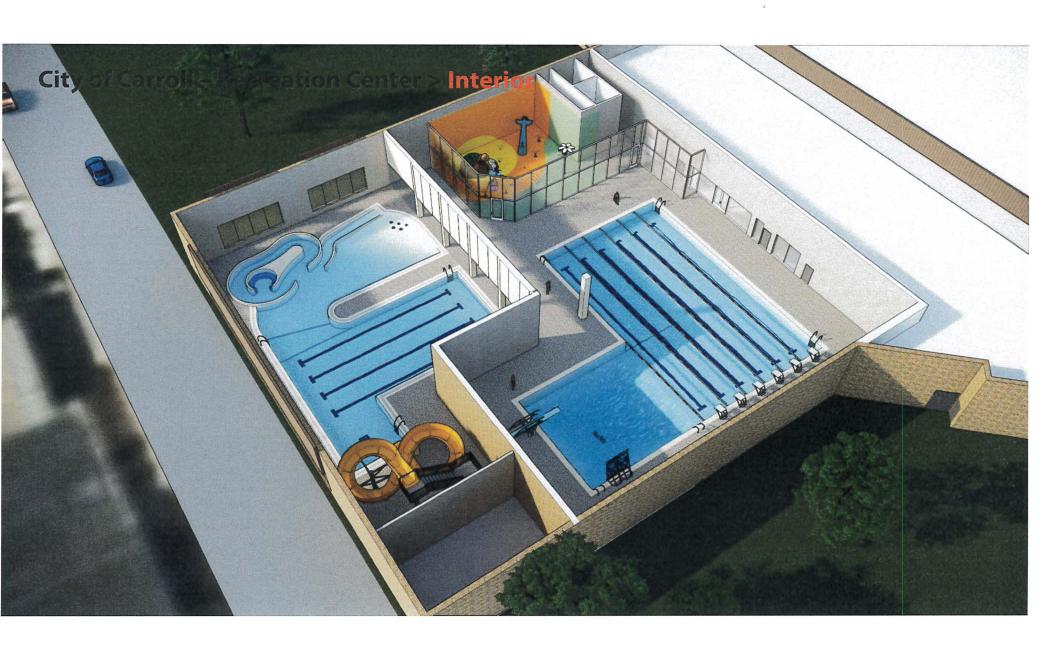

### VIII. Resolutions

- A. HMA Resurfacing with Milling Project
  - 1. Report of Bid Opening
  - 2. Consideration of Award of Contract
- B. Carroll Recreation Center Improvement Project
  - Resolution calling special election on the issuance (Recreation Center) not to exceed
     \$5,900,000 General Obligation Capital Loan Notes
  - Resolution regarding a Special Election on the Imposition of a Local Option Sales and Services Tax within the City of Carroll, Iowa
  - Resolution fixing date for a meeting on the proposition to issue not to exceed \$7,610,000
     General Obligation Local Option Sales Tax Bonds