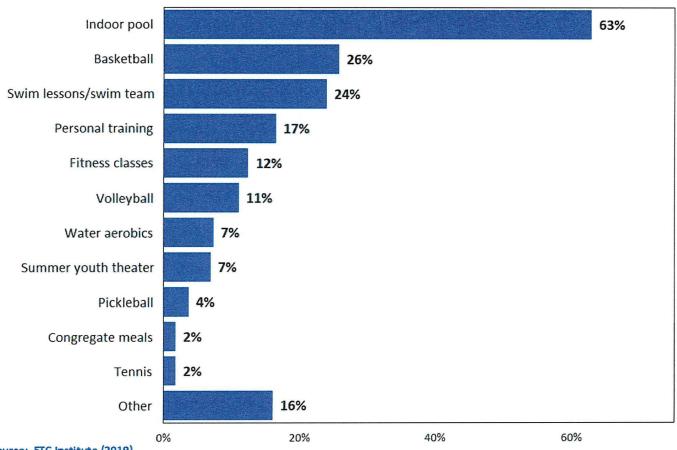

Sample size:
  - Goal number of surveys: 300
  - ☐ Goal far exceeded: 392
  - demographics of survey respondents accurately reflects the actual population of the City
- Confidence level: 95%
- Margin of error: +/- 4.8% overall

# Topic #1

**Current Usage of the Carroll Recreation Center** 

## Q7. Within the last year have you or members of your household utilized the Carroll Recreation Center?

by percentage of respondents



## Q7a. How often do you or your household use the Carroll Recreation Center?

by percentage of respondents who utilized the Carroll Recreation Center



## Q7b. What programs do you and members of your household take part in at the Carroll Recreation Center?

by percentage of respondents who utilized the Carroll Recreation Center (multiple choices could be made)



#### Q7-c. How satisfied are you with the following operational aspects of the Carroll Recreation Center?

by percentage of respondents who utilized the Carroll Recreation Center



## Q7d. Which operational aspects are most important to your enjoyment of the Carroll Recreation Center?

by percentage of respondents who utilized the Carroll Recreation Center and selected the items as one of their top two choices



Source: ETC Institute (2019)

37

#### Q7-e. How satisfied are you with the following major components of the Carroll Recreation Center?

by percentage of respondents who utilized the Carroll Recreation Center



## Q7f. Which major components are most important to your enjoyment of the Carroll Recreation Center?

by percentage of respondents who utilized the Carroll Recreation