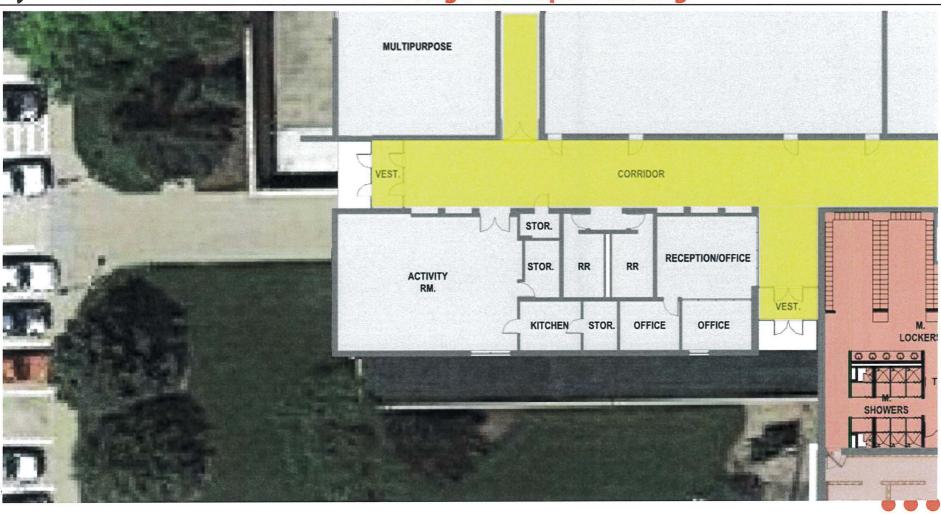

### VIII. Resolutions

- A. HMA Resurfacing with Milling Project
  - 1. Report of Bid Opening
  - 2. Consideration of Award of Contract
- B. Carroll Recreation Center Improvement Project
  - Resolution calling special election on the issuance (Recreation Center) not to exceed
     \$5,900,000 General Obligation Capital Loan Notes
  - Resolution regarding a Special Election on the Imposition of a Local Option Sales and Services Tax within the City of Carroll, Iowa
  - Resolution fixing date for a meeting on the proposition to issue not to exceed \$7,610,000
     General Obligation Local Option Sales Tax Bonds

\* \* \* \* \* \* \*

Council discussed the possibility of the Carroll Recreation Bond Referendum. Council requested more information. No Council action taken.

\* \* \* \* \* \* \*

City departments updated Council on their department's operations during this State of Public Health Emergency/COVID-19 situation. No Council action taken.