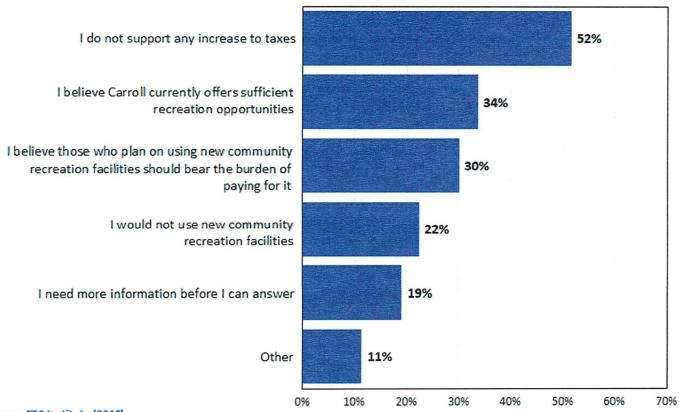

\* \* \* \* \* \* \*

Council discussed the possibility of the Carroll Recreation Bond Referendum. Council requested more information. No Council action taken.

\* \* \* \* \* \* \*

City departments updated Council on their department's operations during this State of Public Health Emergency/COVID-19 situation. No Council action taken.