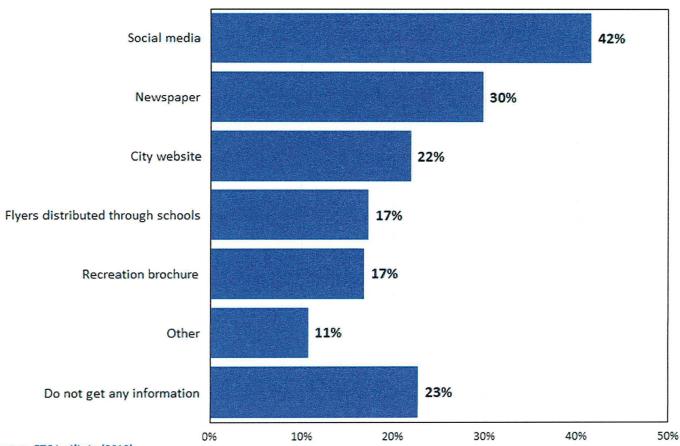

\* \* \* \* \* \* \*

Council discussed the possibility of the Carroll Recreation Bond Referendum. Council requested more information. No Council action taken.

\* \* \* \* \* \* \*

City departments updated Council on their department's operations during this State of Public Health Emergency/COVID-19 situation. No Council action taken.