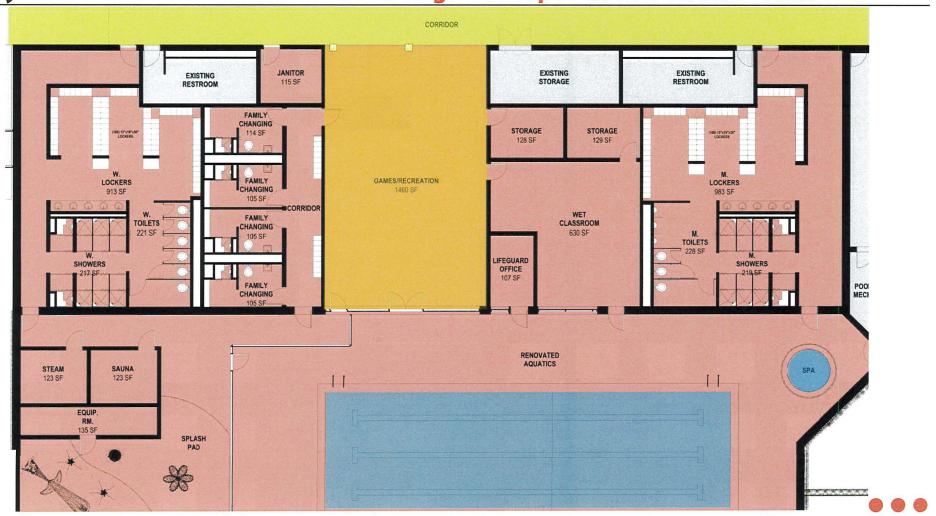

### VIII. Resolutions

- A. HMA Resurfacing with Milling Project
  - 1. Report of Bid Opening
  - 2. Consideration of Award of Contract
- B. Carroll Recreation Center Improvement Project
  - Resolution calling special election on the issuance (Recreation Center) not to exceed
     \$5,900,000 General Obligation Capital Loan Notes
  - Resolution regarding a Special Election on the Imposition of a Local Option Sales and Services Tax within the City of Carroll, Iowa
  - Resolution fixing date for a meeting on the proposition to issue not to exceed \$7,610,000
     General Obligation Local Option Sales Tax Bonds