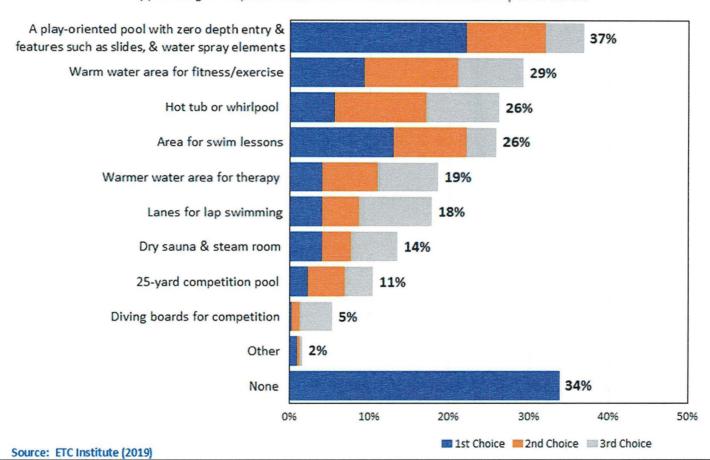

\* \* \* \* \* \* \*

Council discussed the possibility of the Carroll Recreation Bond Referendum. Council requested more information. No Council action taken.

\* \* \* \* \* \* \*

City departments updated Council on their department's operations during this State of Public Health Emergency/COVID-19 situation. No Council action taken.