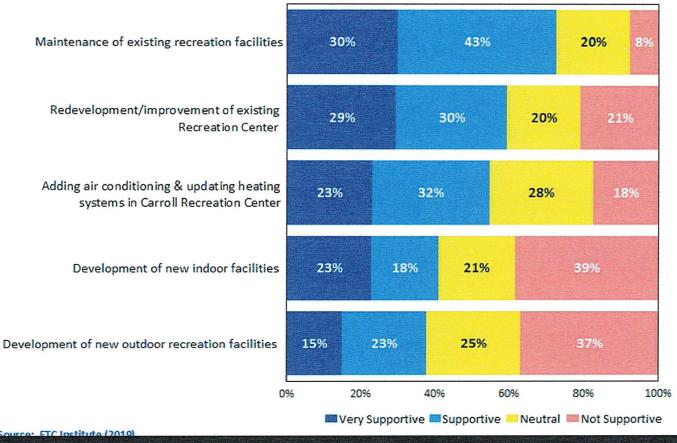

\* \* \* \* \* \* \*

Council discussed the possibility of the Carroll Recreation Bond Referendum. Council requested more information. No Council action taken.

\* \* \* \* \* \* \*

City departments updated Council on their department's operations during this State of Public Health Emergency/COVID-19 situation. No Council action taken.