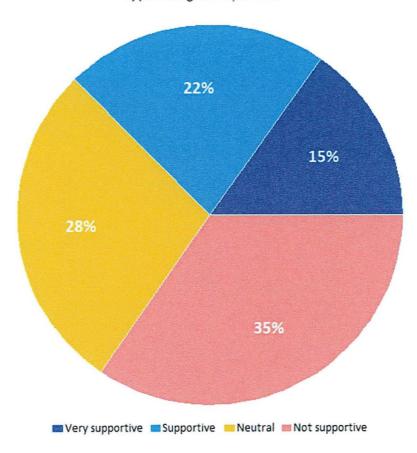

\* \* \* \* \* \* \*

Council discussed the possibility of the Carroll Recreation Bond Referendum. Council requested more information. No Council action taken.

\* \* \* \* \* \* \*

City departments updated Council on their department's operations during this State of Public Health Emergency/COVID-19 situation. No Council action taken.