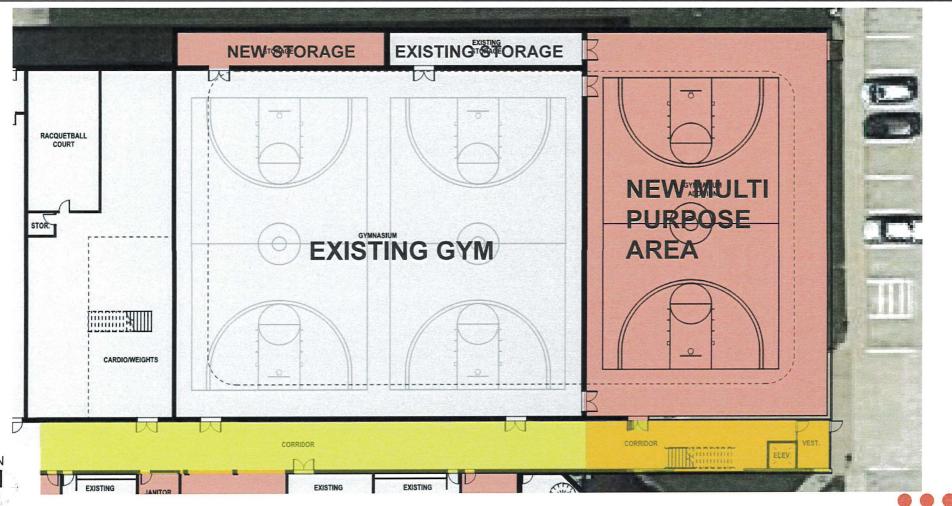

### VIII. Resolutions

- A. HMA Resurfacing with Milling Project
  - 1. Report of Bid Opening
  - 2. Consideration of Award of Contract
- B. Carroll Recreation Center Improvement Project
  - Resolution calling special election on the issuance (Recreation Center) not to exceed
     \$5,900,000 General Obligation Capital Loan Notes
  - Resolution regarding a Special Election on the Imposition of a Local Option Sales and Services Tax within the City of Carroll, Iowa
  - Resolution fixing date for a meeting on the proposition to issue not to exceed \$7,610,000
     General Obligation Local Option Sales Tax Bonds

\* \* \* \* \* \* \*

Council discussed the possibility of the Carroll Recreation Bond Referendum. Council requested more information. No Council action taken.

\* \* \* \* \* \* \*

City departments updated Council on their department's operations during this State of Public Health Emergency/COVID-19 situation. No Council action taken.