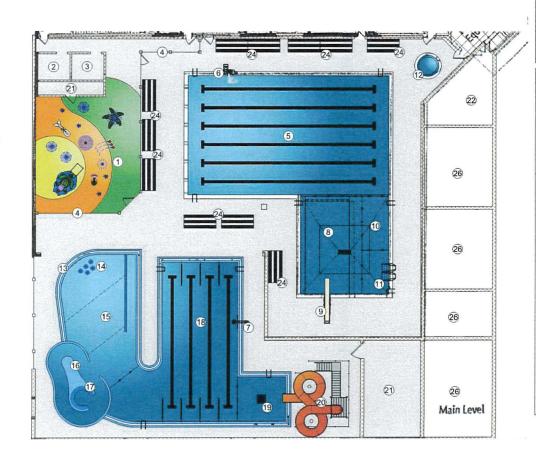

### VIII. Resolutions

- A. HMA Resurfacing with Milling Project
  - 1. Report of Bid Opening
  - 2. Consideration of Award of Contract
- B. Carroll Recreation Center Improvement Project
  - Resolution calling special election on the issuance (Recreation Center) not to exceed
     \$5,900,000 General Obligation Capital Loan Notes
  - Resolution regarding a Special Election on the Imposition of a Local Option Sales and Services Tax within the City of Carroll, Iowa
  - Resolution fixing date for a meeting on the proposition to issue not to exceed \$7,610,000
     General Obligation Local Option Sales Tax Bonds