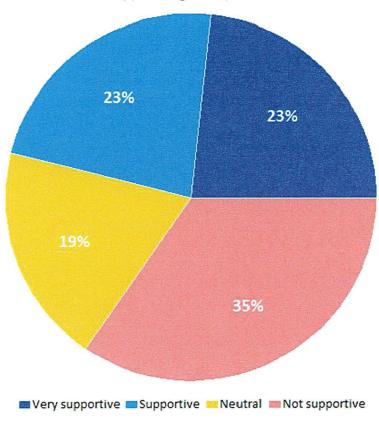

\* \* \* \* \* \* \*

Council discussed the possibility of the Carroll Recreation Bond Referendum. Council requested more information. No Council action taken.

\* \* \* \* \* \* \*

City departments updated Council on their department's operations during this State of Public Health Emergency/COVID-19 situation. No Council action taken.