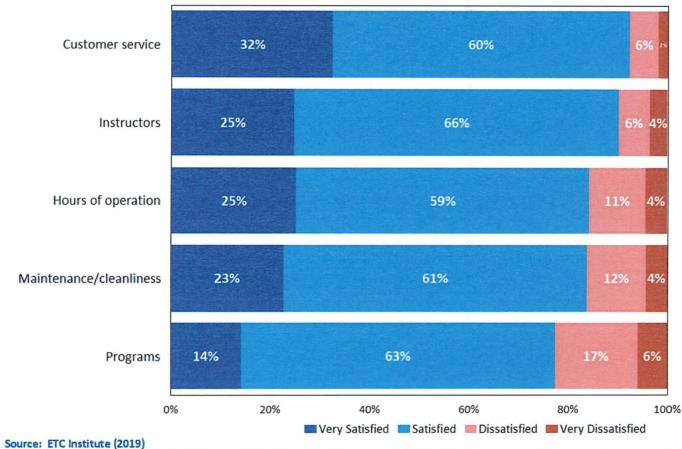

evel: 95%
- Margin of error: +/- 4.8% overall

# Topic #1

**Current Usage of the Carroll Recreation Center** 

## Q7. Within the last year have you or members of your household utilized the Carroll Recreation Center?

by percentage of respondents



## Q7a. How often do you or your household use the Carroll Recreation Center?

by percentage of respondents who utilized the Carroll Recreation Center



## Q7b. What programs do you and members of your household take part in at the Carroll Recreation Center?

by percentage of respondents who utilized the Carroll Recreation Center (multiple choices could be made)



#### Q7-c. How satisfied are you with the following operational aspects of the Carroll Recreation Center?

by percentage of respondents who utilized the Carroll Recreation Center



## Q7d. Which operational aspects are most important to your enjoyment of the Carroll Recreation Center?

by percentage of respondents who utilized the Carroll Recreation Center and selected the items as one of their top two choices



Source: ETC Institute (2019)

37

#### Q7-e. How satisfied are you with the following major components of the Carroll Recreation Center?

by percentage of respondents who utilized the Carroll Recreation Center



## Q7f. Which major components are most important to your enjoyment of the Carroll Recreation Center?

by percentage of respondents who utilized the Carroll Recreation Center and selected the items as one of their top two choices



## Q16. Ways households find out about Carroll recreation programs and services

by percentage of respondents (multi