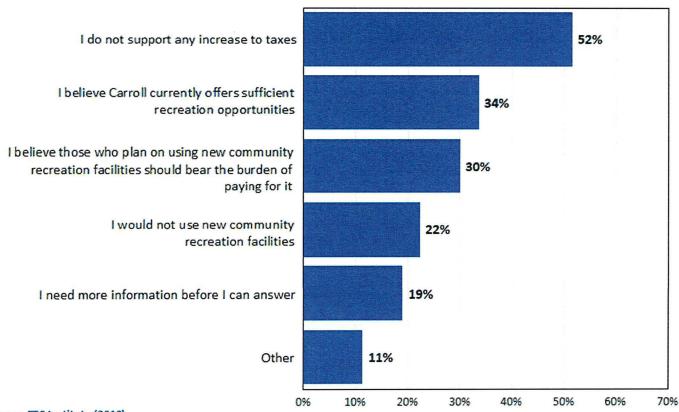

15. How supportive are you of Carroll Parks and Recreation operating a licensed daycare inside an updated recreation center?

by percentage of respondents



# Q18. How supportive are you of the potential actions the City of Carroll could take to enhance their recreation offerings?

by percentage of respondents (excluding don't knows)



# Q19. How much additional property taxes would you pay per year to help support the development of an improved Carroll Recreation Center that includes features most important to your household?

by percentage of respondents



# Q19a. Why did you answer "I would not support any increase to property taxes" or "Don't Know" to additional property taxes per year to help support the improvements?

by percentage of respondents (multiple choices could be made)



# Q20. How supportive would you be of increasing the current family membership rate \$10 per month to cover the additional costs needed to complete improvements to the Carroll Recreation Center?



# Summary

# Summary

|   | High Usage of the Carroll Recreation Center                                                                                                                                             |
|---|-----------------------------------------------------------------------------------------------------------------------------------------------------------------------------------------|
| • | Most Important Components of the Carroll Recreation Center:  ☐ Indoor pool ☐ Gymnasium ☐ Weight room                                                                                    |
|