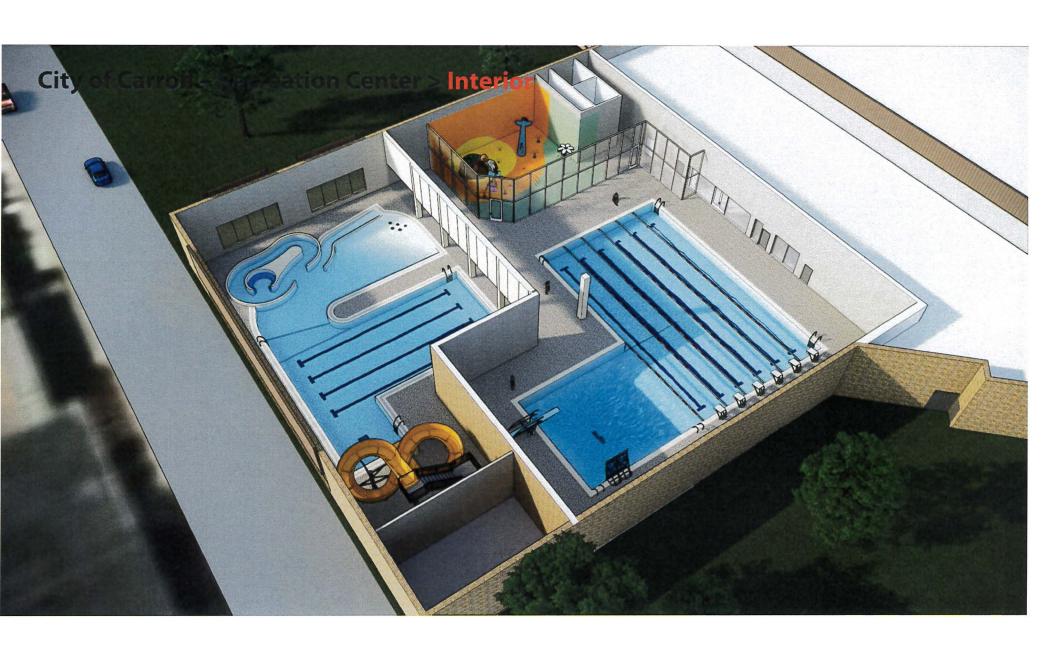

|
| 1,682  | S.F.                              |
| 15,101 | S.F.                              |
| 10,925 | S.F.                              |
|        | 4,263<br>8,879<br>1,682<br>15,101 |

- 1 Sprayground
- 2 Steam Room
- 3 Sauna Room
- (4) Glass Curtain Wall
- (5) Existing (6) Lane 25 Yard Lap Area
- 6 ADA Lift
- (7) Basketball Goal
- (8) Diving Area
- 9 1 Meter Diving Board
- 10 Deep Swim Area
- (11) Climbing Wall
- (12) Spa
- (13) Zero Depth Entry
- (14) Underwater Bubblers
- 15 Shallow Play Area
- (16) Current Channel
- 17) Therapy Water Seat
- (18) (4) Lane 25 Yard Lap Area
- (19) Plunge Area
- 20) Open Flume Slide
- (21) Mechanical Room
- 22 Office
- 23) Existing Mechanical Room
- (24) Bleachers
- 25) Existing Facility
- 26) Future Rooms

Carroll IA





























# **Market Analysis and Operational Planning**

Final Report / Discussion





#### **Market Assessment**



- City of Carroll
- 15-Minute Drive Time
- Population
- Median Age
- Households w/ Children
- Age Distribution
- Tapestry



### **Primary Service – All Participation**

|                       | Average | 2010 Population | 2019 Population | 2024 Population | Difference |
|-----------------------|---------|-----------------|-----------------|-----------------|------------|
| Aerobic Exercising    | 15.3%   | 1,783           | 1,786           | 1,778           | -5         |
| Basketball            | 8.3%    | 966             | 967             | 963             | -3         |
| Billiards/Pool        | 7.7%    | 897             | 898             | 894             | -3