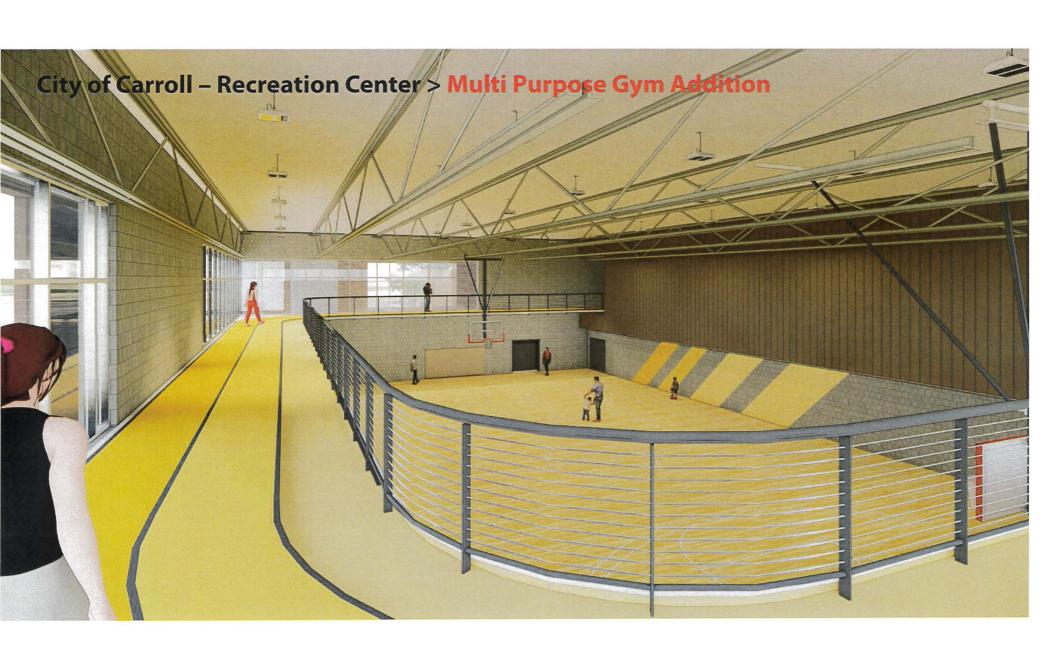

|
| 1,682  | S.F.                              |
| 15,101 | S.F.                              |
| 10,925 | S.F.                              |
|        | 4,263<br>8,879<br>1,682<br>15,101 |

- 1 Sprayground
- 2 Steam Room
- 3 Sauna Room
- (4) Glass Curtain Wall
- (5) Existing (6) Lane 25 Yard Lap Area
- 6 ADA Lift
- (7) Basketball Goal
- (8) Diving Area
- 9 1 Meter Diving Board
- 10 Deep Swim Area
- (11) Climbing Wall
- (12) Spa
- (13) Zero Depth Entry
- (14) Underwater Bubblers
- 15 Shallow Play Area
- (16) Current Channel
- 17) Therapy Water Seat
- (18) (4) Lane 25 Yard Lap Area
- (19) Plunge Area
- 20) Open Flume Slide
- (21) Mechanical Room
- 22 Office
- 23) Existing Mechanical Room
- (24) Bleachers
- 25) Existing Facility
- 26) Future Rooms

Carroll IA





























# **Market Analysis and Operational Planning**

Final Report / Discussion





#### **Market Assessment**



- City of Carroll
- 15-Minute Drive Time
- Population
- Median Age
- Households w/ Children
- Age Distribution
- Tapestry



### **Primary Service – All Participation**

|                       | Average | 2010 Population | 2019 Population | 2024 Population | Difference |
|-----------------------|---------|-----------------|-----------------|-----------------|------------|
| Aerobic Exercising    | 15.3%   | 1,783           | 1,786           | 1,778           | -5         |
| Basketball            | 8.3%    | 966             | 967             | 963             | -3         |
| Billiards/Pool        | 7.7%    | 897             | 898             | 894             | -3