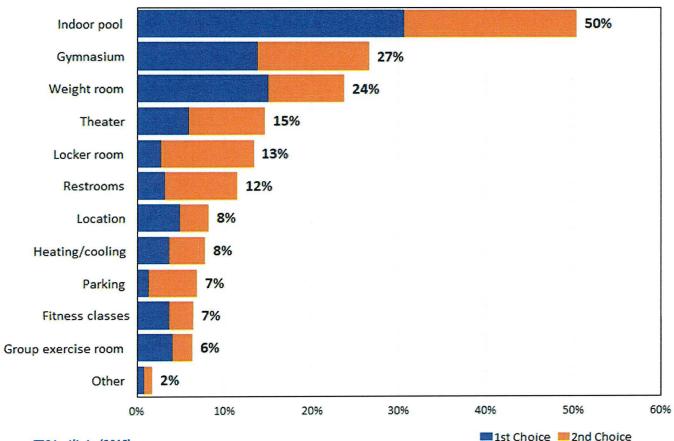

re you with the following operational aspects of the Carroll Recreation Center?

by percentage of respondents who utilized the Carroll Recreation Center



# Q7d. Which operational aspects are most important to your enjoyment of the Carroll Recreation Center?

by percentage of respondents who utilized the Carroll Recreation Center and selected the items as one of their top two choices



#### Q7-e. How satisfied are you with the following major components of the Carroll Recreation Center?

by percentage of respondents who utilized the Carroll Recreation Center



# Q7f. Which major components are most important to your enjoyment of the Carroll Recreation Center?

by percentage of respondents who utilized the Carroll Recreation Center and selected the items as one of their top two choices



# Q16. Ways households find out about Carroll recreation programs and services

by percentage of respondents (multiple choices could be made)



# Topic #2

# Potential Improvements to the Carroll Recreation Center

# Q10. Which <u>aquatic features</u> do you and members of your household feel are most needed in an indoor aquatic center?

by percentage of respondents who selected the items as one of their top three choices



# Q12. Which <u>recreation program areas</u> do you and members of your household feel are most needed in an indoor aquatic center?

by percentage of respondents who selected the items as one of their top three choices



# Q13. Importance of the Carroll Recreation Center Serving **Various Groups of Residents**

by percentage of respondents



# Topic #3

Prioritizi