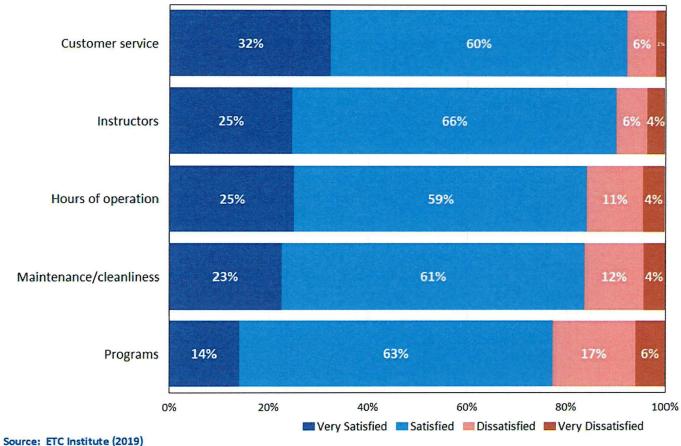

idence level: 95%
- Margin of error: +/- 4.8% overall

# Topic #1

Current Usage of the Carroll Recreation Center

# Q7. Within the last year have you or members of your household utilized the Carroll Recreation Center?

by percentage of respondents



# Q7a. How often do you or your household use the Carroll Recreation Center?

by percentage of respondents who utilized the Carroll Recreation Center



# Q7b. What programs do you and members of your household take part in at the Carroll Recreation Center?

by percentage of respondents who utilized the Carroll Recreation Center (multiple choices could be made)



#### Q7-c. How satisfied are you with the following operational aspects of the Carroll Recreation Center?

by percentage of respondents who utilized the Carroll Recreation Center



# Q7d. Which operational aspects are most important to your enjoyment of the Carroll Recreation Center?

by percentage of respondents who utilized the Carroll Recreation Center and selected the items as one of their top two choices



#### Q7-e. How satisfied are you with the following major components of the Carroll Recreation Center?

by percentage of respondents who utilized the Carroll Recreation Center



# Q7f. Which major components are most important to your enjoyment of the Carroll Recreation Center?

by percentage of respondents who utilized the Carroll Recreation Center and selected the items as one of their top two choices



# Q16. Ways households find out about Carroll recreation programs and services

by percentage of respondents (multiple choices could be made)



# Topic