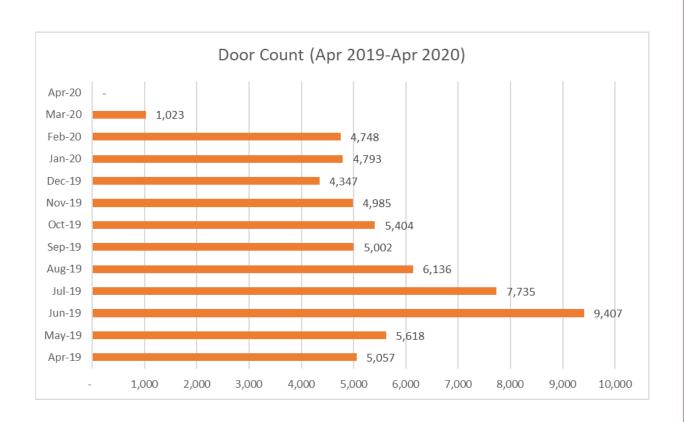

| 2,280 |

# **Special activities/accomplishments:**

- 1) Children's Programs: Due to COVID-19 not allowing the library to open to the public, Miss Diane continued a daily Facebook live video of reading stories to children.
- 2) Adult & Teen Programs: Adult programs continued this month with the regular monthly schedule of the Book Clubs. Book Clubs were hosted on a conference call due to not being able to open the library to the public during this pandemic.
- 3) Due to COVID-19 the library began offering curbside pickup to patrons on Tuesdays and Thursdays from 2:00-6:00 p.m. and has been very popular. For more information checkout: <a href="https://www.cityofcarroll.com/covid19">https://www.cityofcarroll.com/covid19</a>

# **Library Statistics from April 2019 - April 2020**