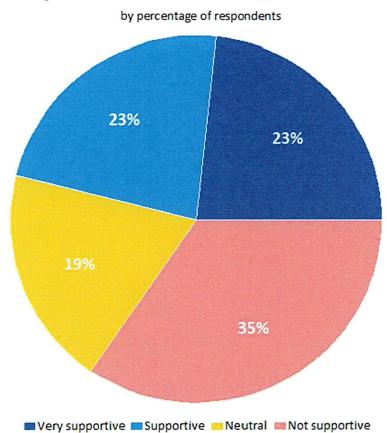

ential actions the City of Carroll could take to enhance their recreation offerings?

by percentage of respondents (excluding don't knows)



# Q19. How much additional property taxes would you pay per year to help support the development of an improved Carroll Recreation Center that includes features most important to your household?

by percentage of respondents



# Q19a. Why did you answer "I would not support any increase to property taxes" or "Don't Know" to additional property taxes per year to help support the improvements?

by percentage of respondents (multiple choices could be made)



# Q20. How supportive would you be of increasing the current family membership rate \$10 per month to cover the additional costs needed to complete improvements to the Carroll Recreation Center?



# Summary

# Summary

|   | High Usage of the Carroll Recreation Center                                                                                                                                             |
|---|-----------------------------------------------------------------------------------------------------------------------------------------------------------------------------------------|
| • | Most Important Components of the Carroll Recreation Center:  ☐ Indoor pool ☐ Gymnasium ☐ Weight room                                                                                    |
|   | There Is Support for Improvements to the Carroll Recreation Center                                                                                                                      |
|   | Aq