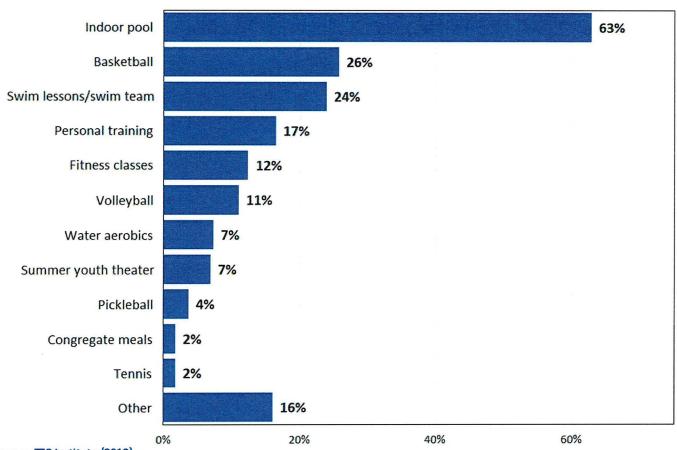

e City
- Sample size:
  - Goal number of surveys: 300
  - ☐ Goal far exceeded: 392
  - demographics of survey respondents accurately reflects the actual population of the City
- Confidence level: 95%
- Margin of error: +/- 4.8% overall

# Topic #1

Current Usage of the Carroll Recreation Center

# Q7. Within the last year have you or members of your household utilized the Carroll Recreation Center?

by percentage of respondents



# Q7a. How often do you or your household use the Carroll Recreation Center?

by percentage of respondents who utilized the Carroll Recreation Center



# Q7b. What programs do you and members of your household take part in at the Carroll Recreation Center?

by percentage of respondents who utilized the Carroll Recreation Center (multiple choices could be made)



#### Q7-c. How satisfied are you with the following operational aspects of the Carroll Recreation Center?

by percentage of respondents who utilized the Carroll Recreation Center



# Q7d. Which operational aspects are most important to your enjoyment of the Carroll Recreation Center?

by percentage of respondents who utilized the Carroll Recreation Center and selected the items as one of their top two choices



#### Q7-e. How satisfied are you with the following major components of the Carroll Recreation Center?

by percentage of respondents who utilized the Carroll Recreation Center



# Q7f. Which major components are most important to your enjoyment of the Carroll Recreation Center?

by percentage of respondents who utilized the Carroll Recreation Center and selected the items as on