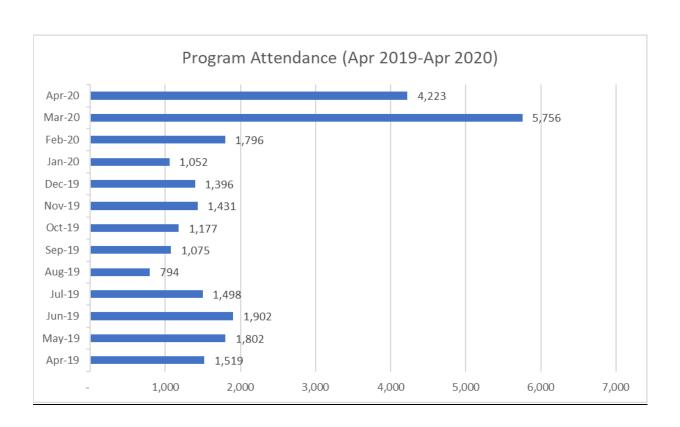

| 2,280 |

# **Special activities/accomplishments:**

- 1) Children's Programs: Due to COVID-19 not allowing the library to open to the public, Miss Diane continued a daily Facebook live video of reading stories to children.
- 2) Adult & Teen Programs: Adult programs continued this month with the regular monthly schedule of the Book Clubs. Book Clubs were hosted on a conference call due to not being able to open the library to the public during this pandemic.
- 3) Due to COVID-19 the library began offering curbside pickup to patrons on Tuesdays and Thursdays from 2:00-6:00 p.m. and has been very popular. For more information checkout: <a href="https://www.cityofcarroll.com/covid19">https://www.cityofcarroll.com/covid19</a>

# **Library Statistics from April 2019 - April 2020**