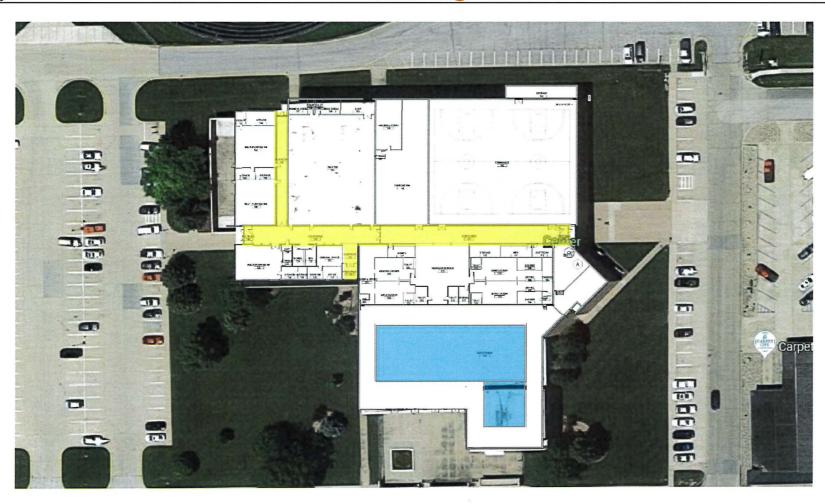

|
| Movable Equipment                                 | \$ | 100,0   |
| Design Fees and Expenses (7%)                     | \$ | 1,197,  |
| Misc.                                             | \$ |         |
| Contingency (10%)                                 | \$ | 1,701,  |
| Total Owner / Soft Costs                          | \$ | 3,858,  |
| TOTAL PROBABLE PROJECT COST (TPC) - 2020 Dollars* | S  | 20,212, |

#### NOTES:

There are many variables with translating this project into 'New Construction' that would have to be considered:

- · Cost of land
- · Building configuration
- New Aquatics, overall, will be the most expensive spaces
- Exterior 'Skin' and overall type of construction
- Overall Program



#### **City of Carroll – Recreation Center > Existing Floor Plan / Site Plan**





#### **City of Carroll – Recreation Center > Design Concept - NEW**





#### **City of Carroll – Recreation Center > Design Concept – NEW**



#### **City of Carroll – Recreation Center > Design Concept – NEW**





#### City of Carroll – Recreation Center > Design Concept – Walk/Jog Track





Basketball



Volleyball















Futsal Floor Hockey









Play Ground





**Group Exercise** 



**Parties** 





**Esports** 



Health Fairs / Exhibits



#### City of Carroll – Recreation Center > Design Concept – Existing



### **City of Carroll – Recreation Center > Design Concept – New Construction**







#### City of Carroll – Recreation Center > Design Concept – Locker Rooms - NEW





#### City of Carroll - Recreation Center > Aquatics Plan - NEW

#### Reuse:

- · Six 2