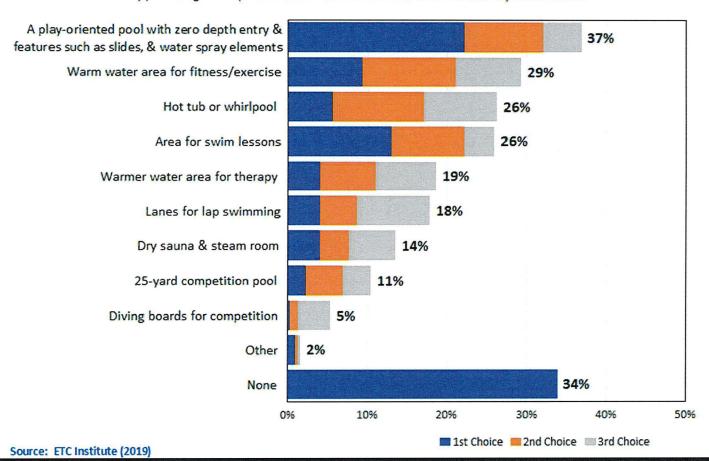

he following major components of the Carroll Recreation Center?

by percentage of respondents who utilized the Carroll Recreation Center



# Q7f. Which major components are most important to your enjoyment of the Carroll Recreation Center?

by percentage of respondents who utilized the Carroll Recreation Center and selected the items as one of their top two choices



# Q16. Ways households find out about Carroll recreation programs and services

by percentage of respondents (multiple choices could be made)



# Topic #2

# Potential Improvements to the Carroll Recreation Center

# Q10. Which <u>aquatic features</u> do you and members of your household feel are most needed in an indoor aquatic center?

by percentage of respondents who selected the items as one of their top three choices



# Q12. Which <u>recreation program areas</u> do you and members of your household feel are most needed in an indoor aquatic center?

by percentage of respondents who selected the items as one of their top three choices



# Q13. Importance of the Carroll Recreation Center Serving **Various Groups of Residents**

by percentage of respondents



# Topic #3

Prioritizing Improvements to the Carroll Recreation Center

# Q14. Compared to other issues in Carroll, what priority is the development of an updated recreation center?

by percentage of respondents



# Q15. How supportive are you of Carroll Parks and Recreation operating a licensed daycare inside an updated recreation center?

by percentage of respondents



# Q18. How supportive are you of the potential actions the City of Carroll c