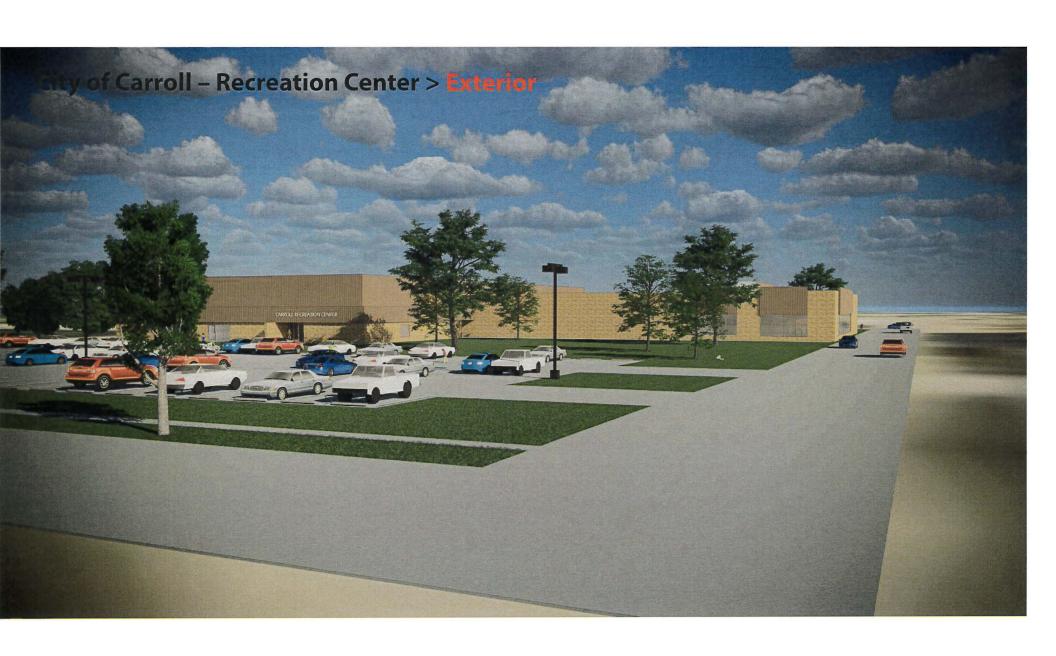

|
| 1,682  | S.F.                              |
| 15,101 | S.F.                              |
| 10,925 | S.F.                              |
|        | 4,263<br>8,879<br>1,682<br>15,101 |

- 1 Sprayground
- 2 Steam Room
- 3 Sauna Room
- (4) Glass Curtain Wall
- (5) Existing (6) Lane 25 Yard Lap Area
- 6 ADA Lift
- (7) Basketball Goal
- (8) Diving Area
- 9 1 Meter Diving Board
- 10 Deep Swim Area
- (11) Climbing Wall
- (12) Spa
- (13) Zero Depth Entry
- (14) Underwater Bubblers
- 15 Shallow Play Area
- (16) Current Channel
- 17) Therapy Water Seat
- (18) (4) Lane 25 Yard Lap Area
- (19) Plunge Area
- 20) Open Flume Slide
- (21) Mechanical Room
- 22 Office
- 23) Existing Mechanical Room
- (24) Bleachers
- 25) Existing Facility
- 26) Future Rooms

Carroll IA





























# **Market Analysis and Operational Planning**

Final Report / Discussion





#### **Market Assessment**



- City of Carroll
- 15-Minute Drive Time
- Population
- Median Age
- Households w/ Children
- Age Distribution
- Tapestry



### **Primary Service – All Participation**

|                       | Average | 2010 Population | 2019 Population | 2024 Population | Difference |
|-----------------------|---------|-----------------|-----------------|-----------------|------------|
| Aerobic Exercising    | 15.3%   | 1,783           | 1,786           | 1,778           | -5         |
| Basketball            | 8.3%    | 966             | 967             | 963             | -3         |
| Billiards/Pool        | 7.7%    | 897             | 898             | 894             | -3