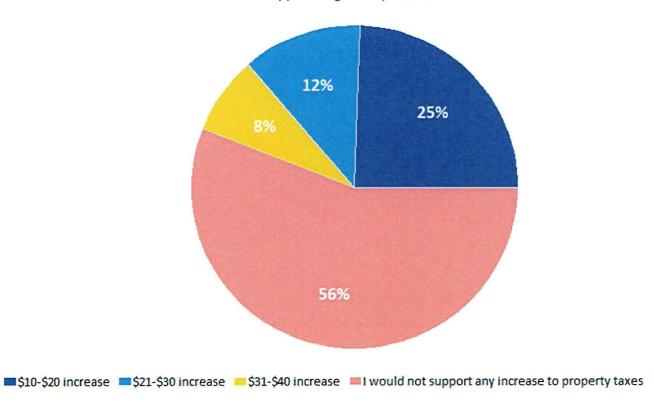

respondents



# Topic #3

Prioritizing Improvements to the Carroll Recreation Center

# Q14. Compared to other issues in Carroll, what priority is the development of an updated recreation center?

by percentage of respondents



# Q15. How supportive are you of Carroll Parks and Recreation operating a licensed daycare inside an updated recreation center?

by percentage of respondents



# Q18. How supportive are you of the potential actions the City of Carroll could take to enhance their recreation offerings?

by percentage of respondents (excluding don't knows)



# Q19. How much additional property taxes would you pay per year to help support the development of an improved Carroll Recreation Center that includes features most important to your household?

by percentage of respondents



# Q19a. Why did you answer "I would not support any increase to property taxes" or "Don't Know" to additional property taxes per year to help support the improvements?

by percentage of respondents (multiple choices could be made)



# Q20. How supportive would you be of increasing the current family membership rate \$10 per month to cover the additional costs needed to complete improvements to the Carroll Recreation Center?



# Summary

# Summary

|   | High Usage of the Carroll Recreation Center                                                                                                                                             |
|---|---------------------------------------------------------------------------------------------------------------------------------------------------