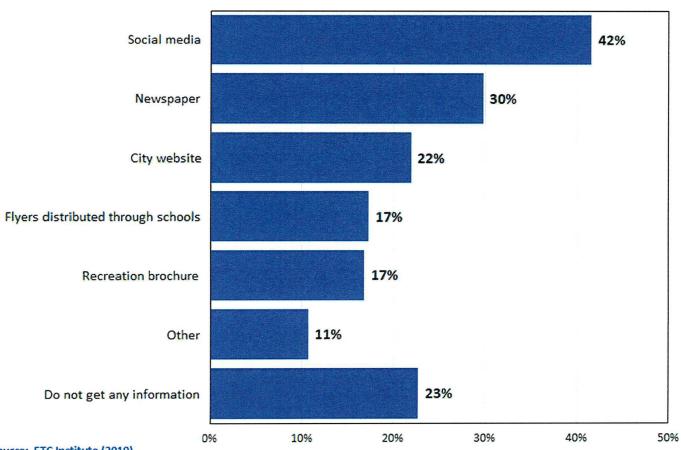

Center



# Q7d. Which operational aspects are most important to your enjoyment of the Carroll Recreation Center?

by percentage of respondents who utilized the Carroll Recreation Center and selected the items as one of their top two choices



#### Q7-e. How satisfied are you with the following major components of the Carroll Recreation Center?

by percentage of respondents who utilized the Carroll Recreation Center



# Q7f. Which major components are most important to your enjoyment of the Carroll Recreation Center?

by percentage of respondents who utilized the Carroll Recreation Center and selected the items as one of their top two choices



# Q16. Ways households find out about Carroll recreation programs and services

by percentage of respondents (multiple choices could be made)



# Topic #2

# Potential Improvements to the Carroll Recreation Center

# Q10. Which <u>aquatic features</u> do you and members of your household feel are most needed in an indoor aquatic center?

by percentage of respondents who selected the items as one of their top three choices



# Q12. Which <u>recreation program areas</u> do you and members of your household feel are most needed in an indoor aquatic center?

by percentage of respondents who selected the items as one of their top three choices



# Q13. Importance of the Carroll Recreation Center Serving **Various Groups of Residents**

by percentage of respondents



# Topic #3

Prioritizing Improvements to the Carroll Recreation Center

# Q14. Compared to other issues in Carroll, what priority is the development of an updated recr