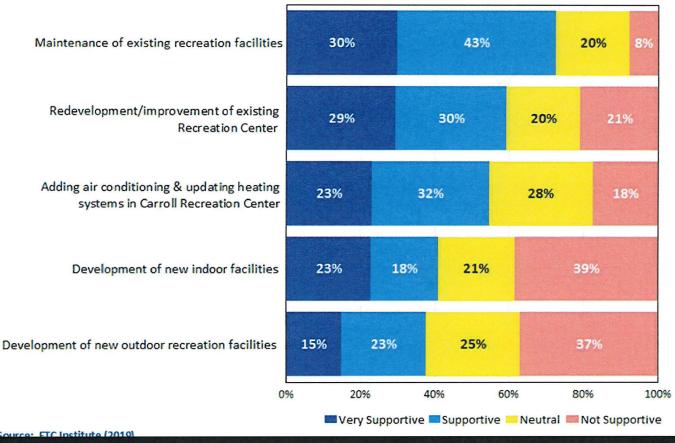

in an indoor aquatic center?

by percentage of respondents who selected the items as one of their top three choices



# Q13. Importance of the Carroll Recreation Center Serving **Various Groups of Residents**

by percentage of respondents



# Topic #3

Prioritizing Improvements to the Carroll Recreation Center

# Q14. Compared to other issues in Carroll, what priority is the development of an updated recreation center?

by percentage of respondents



# Q15. How supportive are you of Carroll Parks and Recreation operating a licensed daycare inside an updated recreation center?

by percentage of respondents



# Q18. How supportive are you of the potential actions the City of Carroll could take to enhance their recreation offerings?

by percentage of respondents (excluding don't knows)



# Q19. How much additional property taxes would you pay per year to help support the development of an improved Carroll Recreation Center that includes features most important to your household?

by percentage of respondents



# Q19a. Why did you answer "I would not support any increase to property taxes" or "Don't Know" to additional property taxes per year to help support the improvements?

by percentage of respondents (multiple choices could be made)



# Q20. How supportive would you be of increasing the current family membership rate \$10 per month to cover the additional costs needed to complete improvements to the Carroll Recreation Center?



# Summary

# Summary

|   | High Usage of the Carroll Recreation Center