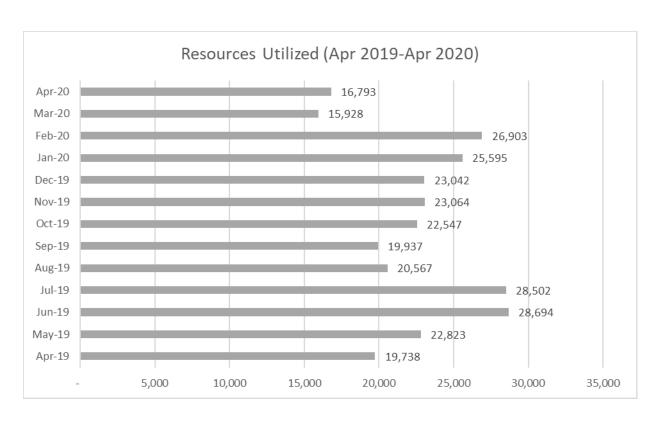

| 2,280 |

# **Special activities/accomplishments:**

- 1) Children's Programs: Due to COVID-19 not allowing the library to open to the public, Miss Diane continued a daily Facebook live video of reading stories to children.
- 2) Adult & Teen Programs: Adult programs continued this month with the regular monthly schedule of the Book Clubs. Book Clubs were hosted on a conference call due to not being able to open the library to the public during this pandemic.
- 3) Due to COVID-19 the library began offering curbside pickup to patrons on Tuesdays and Thursdays from 2:00-6:00 p.m. and has been very popular. For more information checkout: <a href="https://www.cityofcarroll.com/covid19">https://www.cityofcarroll.com/covid19</a>

# **Library Statistics from April 2019 - April 2020**