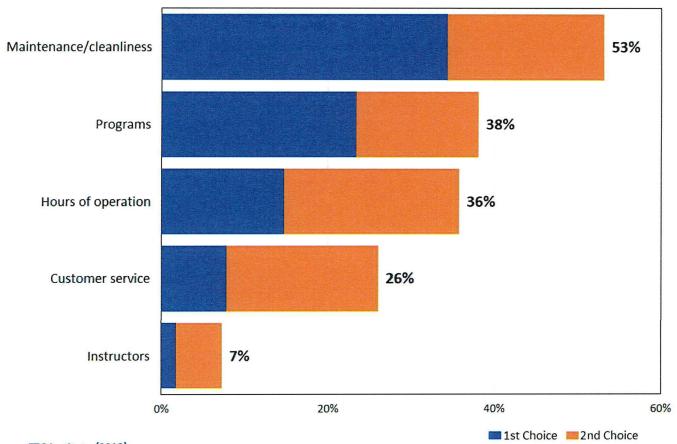

of respondents



# Q7a. How often do you or your household use the Carroll Recreation Center?

by percentage of respondents who utilized the Carroll Recreation Center



# Q7b. What programs do you and members of your household take part in at the Carroll Recreation Center?

by percentage of respondents who utilized the Carroll Recreation Center (multiple choices could be made)



#### Q7-c. How satisfied are you with the following operational aspects of the Carroll Recreation Center?

by percentage of respondents who utilized the Carroll Recreation Center



# Q7d. Which operational aspects are most important to your enjoyment of the Carroll Recreation Center?

by percentage of respondents who utilized the Carroll Recreation Center and selected the items as one of their top two choices



#### Q7-e. How satisfied are you with the following major components of the Carroll Recreation Center?

by percentage of respondents who utilized the Carroll Recreation Center



# Q7f. Which major components are most important to your enjoyment of the Carroll Recreation Center?

by percentage of respondents who utilized the Carroll Recreation Center and selected the items as one of their top two choices



# Q16. Ways households find out about Carroll recreation programs and services

by percentage of respondents (multiple choices could be made)



# Topic #2

# Potential Improvements to the Carroll Recreation Center

# Q10. Which <u>aquatic features</u> do you and members of your household feel are most needed in an indoor aquatic center?

by percentage of respondents who selected the