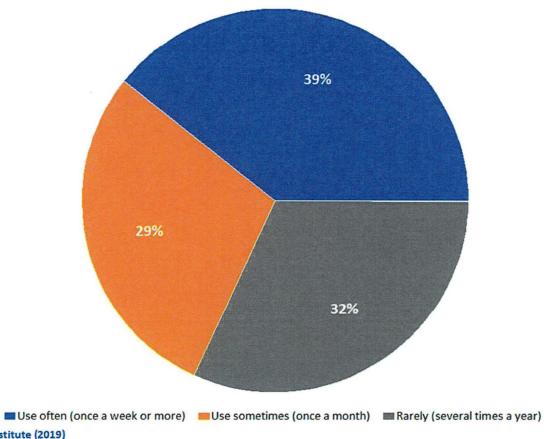

ology

- Survey Description
  - six-page survey
  - each survey took approximately 15-20 minutes to complete
- Method of Administration
  - by mail and online to randomly selected sample of households throughout the City
- Sample size:
  - Goal number of surveys: 300
  - ☐ Goal far exceeded: 392
  - demographics of survey respondents accurately reflects the actual population of the City
- Confidence level: 95%
- Margin of error: +/- 4.8% overall

# Topic #1

Current Usage of the Carroll Recreation Center

# Q7. Within the last year have you or members of your household utilized the Carroll Recreation Center?

by percentage of respondents



# Q7a. How often do you or your household use the Carroll Recreation Center?

by percentage of respondents who utilized the Carroll Recreation Center



# Q7b. What programs do you and members of your household take part in at the Carroll Recreation Center?

by percentage of respondents who utilized the Carroll Recreation Center (multiple choices could be made)



#### Q7-c. How satisfied are you with the following operational aspects of the Carroll Recreation Center?

by percentage of respondents who utilized the Carroll Recreation Center



# Q7d. Which operational aspects are most important to your enjoyment of the Carroll Recreation Center?

by percentage of respondents who utilized the Carroll Recreation Center and selected the items as one of their top two choices



#### Q7-e. How satisfied are you with the following major components of the Carroll Recreation Center?

by percentage of respondents who utilized the Carroll Recreatio