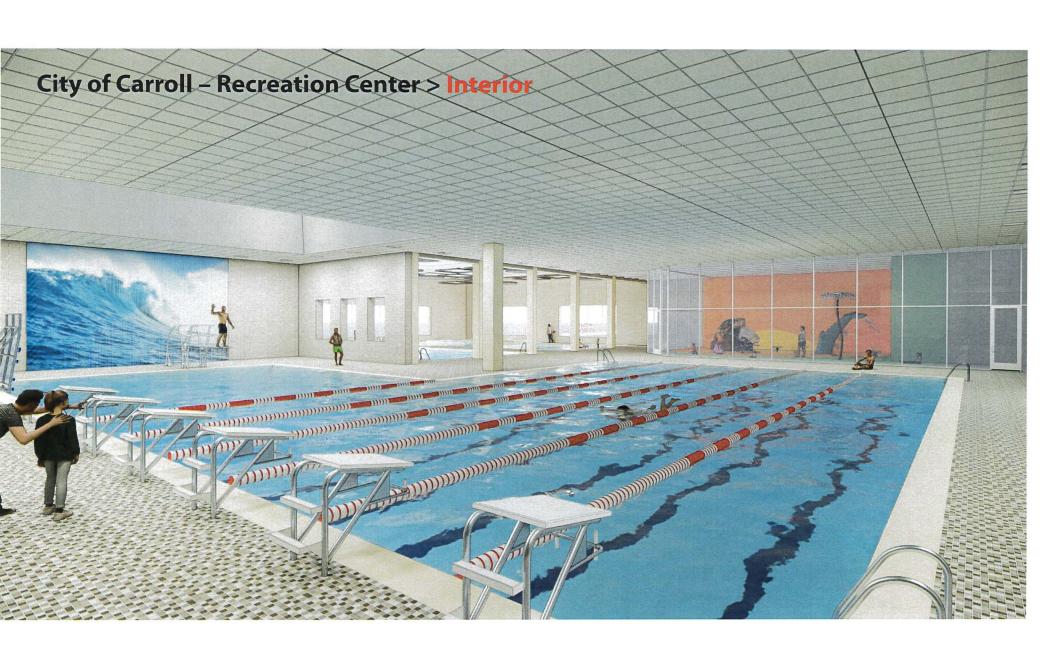

|
| 1,682  | S.F.                              |
| 15,101 | S.F.                              |
| 10,925 | S.F.                              |
|        | 4,263<br>8,879<br>1,682<br>15,101 |

- 1 Sprayground
- 2 Steam Room
- 3 Sauna Room
- (4) Glass Curtain Wall
- (5) Existing (6) Lane 25 Yard Lap Area
- 6 ADA Lift
- (7) Basketball Goal
- (8) Diving Area
- 9 1 Meter Diving Board
- 10 Deep Swim Area
- (11) Climbing Wall
- (12) Spa
- (13) Zero Depth Entry
- (14) Underwater Bubblers
- 15 Shallow Play Area
- (16) Current Channel
- 17) Therapy Water Seat
- (18) (4) Lane 25 Yard Lap Area
- (19) Plunge Area
- 20) Open Flume Slide
- (21) Mechanical Room
- 22 Office
- 23) Existing Mechanical Room
- (24) Bleachers
- 25) Existing Facility
- 26) Future Rooms

Carroll IA





























# **Market Analysis and Operational Planning**

Final Report / Discussion





#### **Market Assessment**



- City of Carroll
- 15-Minute Drive Time
- Population
- Median Age
- Households w/ Children
- Age Distribution
- Tapestry



### **Primary Service – All Participation**

|                       | Average | 2010 Population | 2019 Population | 2024 Population | Difference |
|-----------------------|---------|-----------------|-----------------|-----------------|------------|
| Aerobic Exercising    | 15.3%   | 1,783           | 1,786           | 1,778           | -5         |
| Basketball            | 8.3%    | 966             | 967             | 963             | -3         |
| Billiards/Pool        | 7.7%    | 897             | 898             | 894             | -3