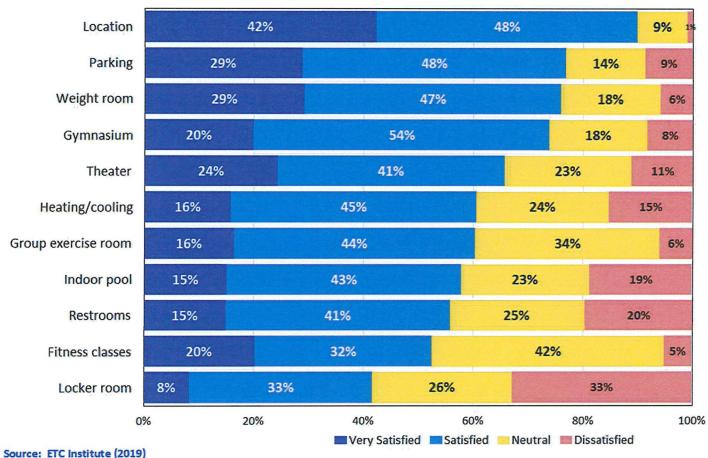

hat programs do you and members of your household take part in at the Carroll Recreation Center?

by percentage of respondents who utilized the Carroll Recreation Center (multiple choices could be made)



#### Q7-c. How satisfied are you with the following operational aspects of the Carroll Recreation Center?

by percentage of respondents who utilized the Carroll Recreation Center



# Q7d. Which operational aspects are most important to your enjoyment of the Carroll Recreation Center?

by percentage of respondents who utilized the Carroll Recreation Center and selected the items as one of their top two choices



#### Q7-e. How satisfied are you with the following major components of the Carroll Recreation Center?

by percentage of respondents who utilized the Carroll Recreation Center



# Q7f. Which major components are most important to your enjoyment of the Carroll Recreation Center?

by percentage of respondents who utilized the Carroll Recreation Center and selected the items as one of their top two choices



# Q16. Ways households find out about Carroll recreation programs and services

by percentage of respondents (multiple choices could be made)



# Topic #2

# Potential Improvements to the Carroll Recreation Center

# Q10. Which <u>aquatic features</u> do you and members of your household feel are most needed in an indoor aquatic center?

by percentage of respondents who selected the items as one of their top three choices



# Q12. Which <u>recreation program areas</u> do you and members of your household feel are most needed in an indoor aquatic center?

by