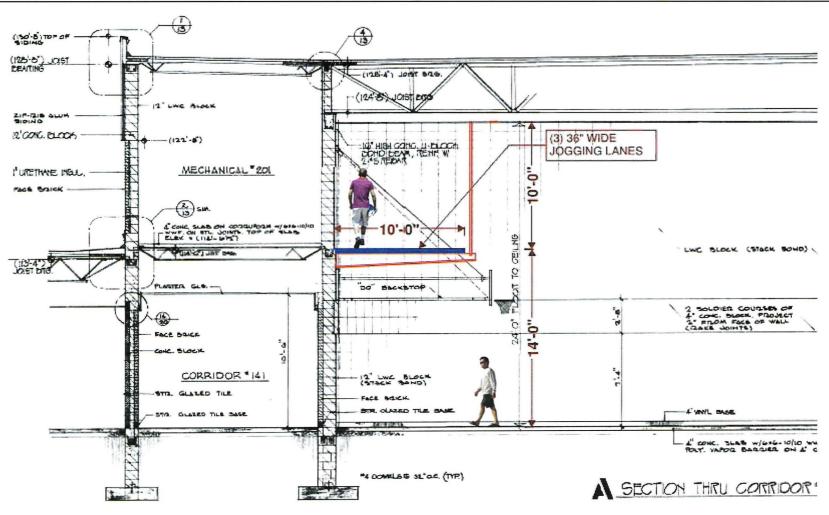

ft Costs                          | \$ | 3,858,  |
| TOTAL PROBABLE PROJECT COST (TPC) - 2020 Dollars* | S  | 20,212, |

#### NOTES:

There are many variables with translating this project into 'New Construction' that would have to be considered:

- · Cost of land
- · Building configuration
- New Aquatics, overall, will be the most expensive spaces
- Exterior 'Skin' and overall type of construction
- Overall Program



#### **City of Carroll – Recreation Center > Existing Floor Plan / Site Plan**





#### **City of Carroll – Recreation Center > Design Concept - NEW**





#### **City of Carroll – Recreation Center > Design Concept – NEW**



#### **City of Carroll – Recreation Center > Design Concept – NEW**





#### City of Carroll – Recreation Center > Design Concept – Walk/Jog Track





Basketball



Volleyball















Futsal Floor Hockey









Play Ground





**Group Exercise** 



**Parties** 





**Esports** 



Health Fairs / Exhibits



#### City of Carroll – Recreation Center > Design Concept – Existing



### **City of Carroll – Recreation Center > Design Concept – New Construction**







#### City of Carroll – Recreation Center > Design Concept – Locker Rooms - NEW





#### City of Carroll - Recreation Center > Aquatics Plan - NEW

#### Reuse:

- · Six 25-Yard Lanes
- Diving Area w/ 1M Board
- Pool Water Treatment System
- Existing Water Area
  - 4,616 SF (Lap + Diving)
  - 1,610 SF (Shallow)
  - 6,226 Total

#### **Proposed New:**

- Four 20-Yard Lanes
- Zero Depth to 3'-0" Warm Pool
- Current Channel
- Plunge area for water slide
- Spray Pad