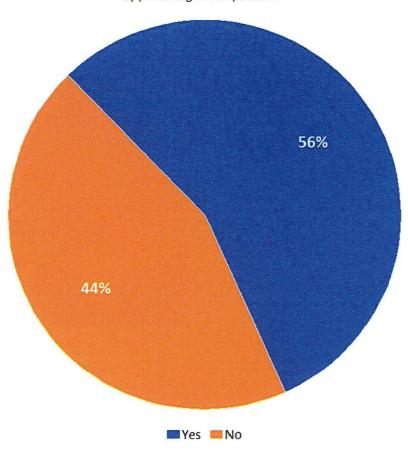

0  |  |
| Senior Couple              | \$ 20.00 | \$192.00 | \$ 16.00 |  |





### **Community Survey Results**

# Final Report / Discussion



# Methodology

- Survey Description
  - six-page survey
  - each survey took approximately 15-20 minutes to complete
- Method of Administration
  - by mail and online to randomly selected sample of households throughout the City
- Sample size:
  - Goal number of surveys: 300
  - ☐ Goal far exceeded: 392
  - demographics of survey respondents accurately reflects the actual population of the City
- Confidence level: 95%
- Margin of error: +/- 4.8% overall

# Topic #1

Current Usage of the Carroll Recreation Center

# Q7. Within the last year have you or members of your household utilized the Carroll Recreation Center?

by percentage of respondents



# Q7a. How often do you or your household use the Carroll Recreation Center?

by percentage of respondents who utilized the Carroll Recreation Center



# Q7b. What programs do you and members of your household take part in at the Carroll Recreation Center?

by percentage of respondents who utilized the Carroll Recreation Center (multiple choices could be made)



#### Q7-c. How satisfied are you with the following operational aspects of the Carroll Recreation Center?

by percentage of respondents who utilized the Carroll Recreation Center



# Q7d. Which operational aspects are most important to your enjoyment of the Carroll Recreation Center?

by percentage of respondents who utilized the Carroll Recreation Center and selected the items as one of their top two choices



#### Q7-e. How