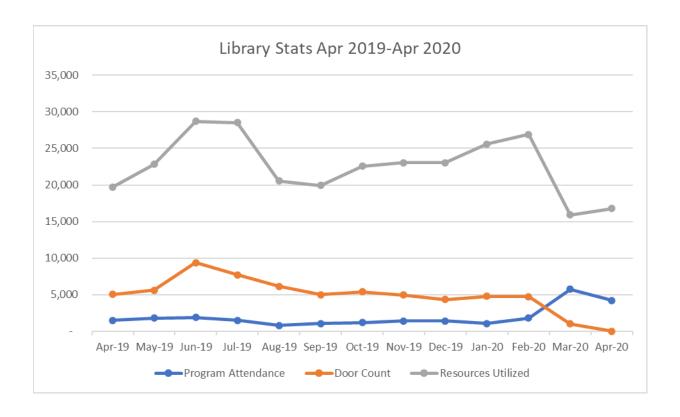

| 2,280 |

# **Special activities/accomplishments:**

- 1) Children's Programs: Due to COVID-19 not allowing the library to open to the public, Miss Diane continued a daily Facebook live video of reading stories to children.
- 2) Adult & Teen Programs: Adult programs continued this month with the regular monthly schedule of the Book Clubs. Book Clubs were hosted on a conference call due to not being able to open the library to the public during this pandemic.
- 3) Due to COVID-19 the library began offering curbside pickup to patrons on Tuesdays and Thursdays from 2:00-6:00 p.m. and has been very popular. For more information checkout: <a href="https://www.cityofcarroll.com/covid19">https://www.cityofcarroll.com/covid19</a>

# **Library Statistics from April 2019 - April 2020**