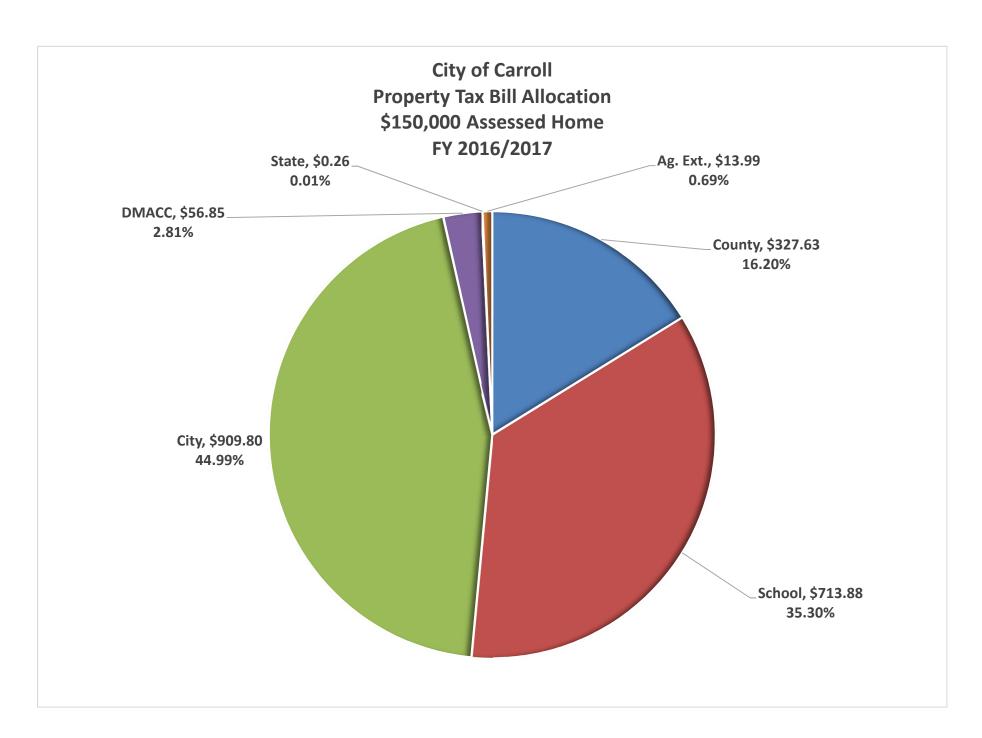

| (1) | Home Assessed at - \$150,000 Residential Rollback Sub-total Less Homestead Credit Taxable Valuation Taxable Value/\$1,000 Tax Rate City Property Tax Bill  | ACTUAL 2015-16 \$150,000 55.7335% \$83,600 4,850 78,750 78,750 78,75025 11.58236 \$912.11                   | ACTUAL 2016-17 \$ 150,000 55.6259% \$83,439 4,850 78,589 78,5885 \$11.57672 \$909.80      | 8UDGET 2017-18 \$ 150,000 56.9391% \$ 85,409 4,850 80,559  80.55865 11.59800 \$934.32                                                                            |       |
|-----|------------------------------------------------------------------------------------------------------------------------------------------------------------|-------------------------------------------------------------------------------------------------------------|-------------------------------------------------------------------------------------------|------------------------------------------------------------------------------------------------------------------------------------------------------------------|-------|
|     | Dollar/Percent Change                                                                                                                                      | ACTUAL<br>2015-16                                                                                           | (\$2.31)  ACTUAL 2016-17                                                                  | -0.25% \$24.52 <b>BUDGET</b> 2017-18                                                                                                                             | 2.69% |
| (2) | Home Assessed at - \$120,000 Residential Rollback Sub-total Less Homestead Credit Taxable Valuation  Taxable Value/\$1,000 Tax Rate City Property Tax Bill | \$120,000<br>55.7335%<br>\$66,880<br>4,850<br>62,030<br>62.0302<br>11.58236<br>\$718.46                     | \$ 120,000<br>55.6259%<br>\$66,751<br>4,850<br>61,901<br>61.90108<br>11.57672<br>\$716.61 | \$ 120,000<br>56.9391%<br>\$ 68,327<br>4,850<br>63,477<br>63.47692<br>11.59800<br>\$736.21                                                                       |       |
|     | Dollar/Percent Change                                                                                                                                      |                                                                                                             | (\$1.84)                                                                                  | -0.26% \$19.59                                                                                                                                                   | 2.73% |
| (3) | Home Assessed at - \$90,000 Residential Rollback Sub-total Less Homestead Credit Taxable Valuation                                                         | ACTUAL<br>2015-16<br>\$90,000<br>55.7335%<br>\$50,160<br>4,850<br>45,310                                    | ACTUAL 2016-17 \$ 90,000 55.6259% \$50,063 4,850 45,213                                   | \$\begin{align*} <b>BUDGET</b> \( \frac{2017-18}{\} & \text{90,000} \) \( \frac{56.9391\%}{\} & \text{51,245} \) \( \frac{4,850}{\} & \text{46,395} \end{align*} |       |
|     | Taxable Value/\$1,000<br>Tax Rate<br>City Property Tax Bill                                                                                                | 45.31015<br>11.58236<br>\$524.80                                                                            | 45.21331<br><u>11.57672</u><br><u>\$523.42</u>                                            | 46.39519<br><u>11.59800</u><br><u>\$538.09</u>                                                                                                                   |       |
|     | Dollar/Percent Change                                                                                                                                      |                                                                                                             | (\$1.38)                                                                                  | -0.26% \$14.67                                                                                                                                                   | 2.80% |
| (4) | Home Assessed at - \$60,000 Residential Rollback Sub-total Less Homestead Credit Taxable Valuation  Taxable Value/\$1,000 Tax Rate City Property Tax Bill  | ACTUAL<br>2015-16<br>\$60,000<br>55.7335%<br>\$33,440<br>4,850<br>28,590<br>28,5901<br>11.58236<br>\$331.14 | ACTUAL 2016-17 \$ 60,000 55.6259% \$33,376 4,850 28,526  28.52554 11.57672 \$330.23       | \$ 60,000<br>56.9391%<br>\$ 34,163<br>4,850<br>29,313<br>29.31346<br>11.59800<br>\$339.98                                                                        |       |
|     | Dollar/Percent Change                                                                                                                                      |                                                                                                             | (\$0.91)                                                                                  | -0.27% \$9.75                                                                                                                                                    | 2.95% |