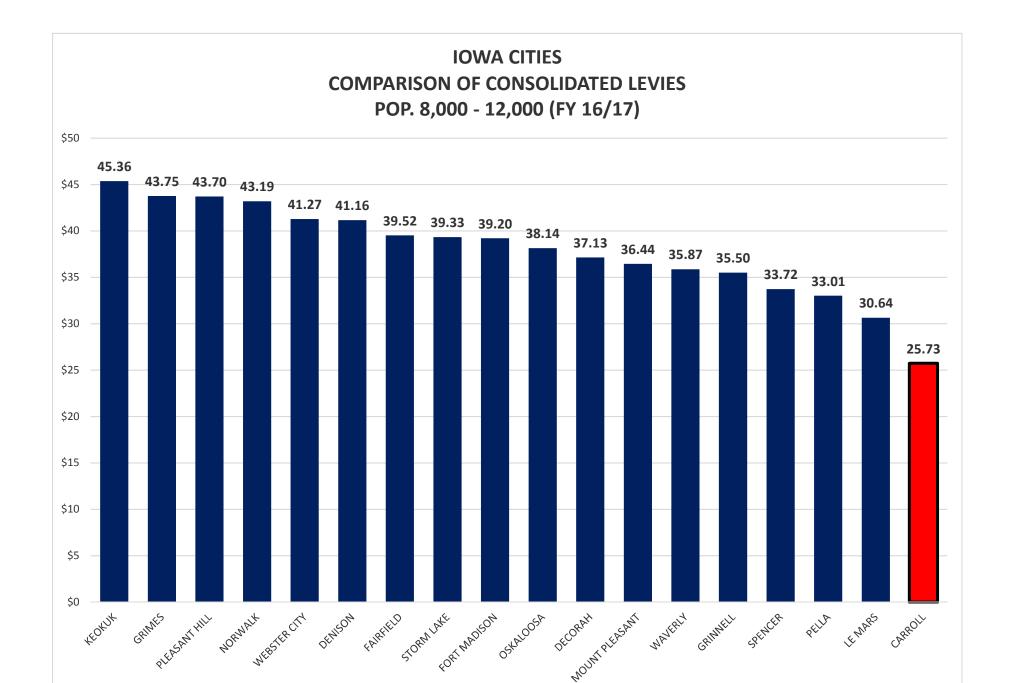

### **INDEX**

|                                                     | PAGE |
|-----------------------------------------------------|------|
| Taxable Valuation                                   | 3    |
| Assessed Valuation                                  | 4    |
| Residential Rollback Graph                          | 5    |
| Taxable Valuation Chart                             | 6    |
| Summary of Tax Levies                               | 7    |
| Summary of Tax Revenue                              | 8    |
| Property Tax Impact                                 |      |
| Residential                                         | 9    |
| Commercial                                          | 10   |
| Property Tax Bill Allocation                        | 11   |
| Revenue – All Funds, By Category                    | 12   |
| Iowa Cities – Comparison of Consolidated Tax Levies | 13   |
| Iowa Cities – Comparison of City Levies             | 14   |