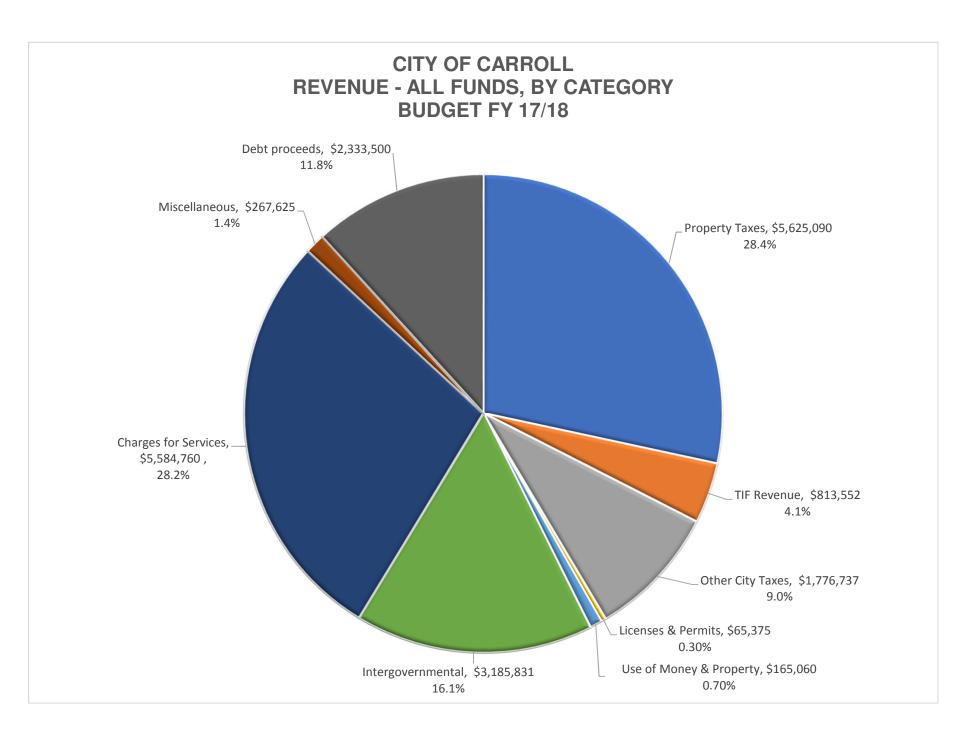

As submitted the proposed **Fiscal Year 2018 budget established spending across <u>all Funds</u>**, excluding transfers between funds, at \$19,532,446. The following is a summary of major highlights of the proposed budget.