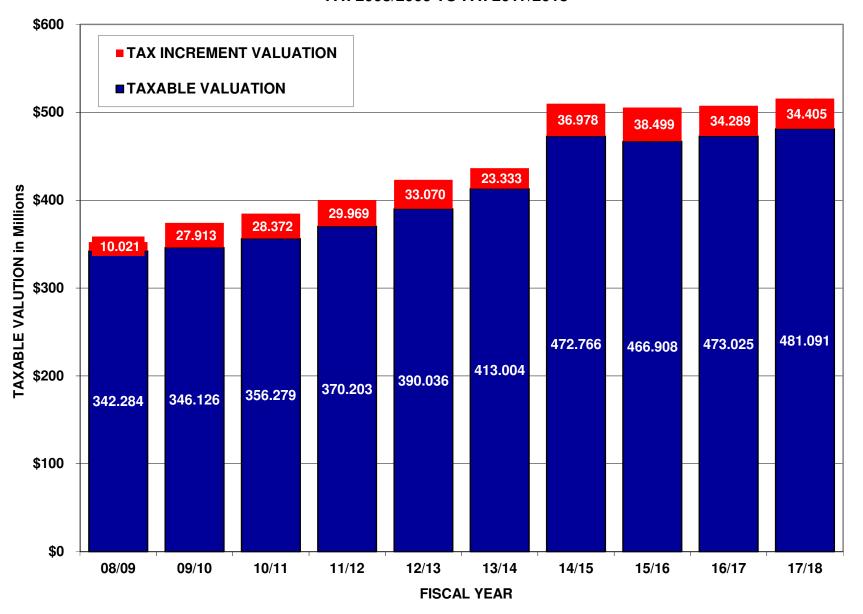

### CITY OF CARROLL TAXABLE VALUATION F.Y. 2008/2009 TO F.Y. 2017/2018

### **TAXABLE VALUATION COMPARISON**

| TAXABLE Value as of                | 0        | 1/01/2015             | 0         | 1/01/2016          |    |                    |                  |
|------------------------------------|----------|-----------------------|-----------|--------------------|----|--------------------|------------------|
|                                    |          |                       |           |                    |    | \$                 | %                |
| PROPERTY CLASS                     | 2        | <u>2016-2017</u>      | <u>2</u>  | 017-2018           |    | <u>Change</u>      | <u>Change</u>    |
| Residential Property               | \$       | 294,338,792           | \$        | 303,878,704        | \$ | 9,539,912          | 3.24%            |
| Multiresidential Property          |          | 31,310,602            |           | 29,932,617         |    | (1,377,985)        | -4.40%           |
| Commercial Property                |          | 121,603,776           |           | 122,636,892        |    | 1,033,116          | 0.85%            |
| Industrial Property                |          | 12,064,970            |           | 12,061,082         |    | (3,888)            | -0.03%           |
| Railroads                          |          | 1,777,522             |           | 2,156,036          |    | 378,514            | 21.29%           |
| Utilities (without Gas & Electric) |          | 2,642,161             |           | 1,915,245          |    | (726,916)          | -27.51%          |
| Gas & Electric                     |          | 10,289,238            |           | 9,468,018          |    | (821,220)          | -7.98%           |
|                                    |          |                       |           |                    |    |                    |                  |
| Sub-total                          | \$       | 474,027,061           | \$        | 482,048,594        | \$ | 8,021,533          | 1.69%            |
| less Military Tax Exemption        | -        | 1,001,932             | -         | 957,484            | -  | (44,448)           | -4.44%           |
| ,                                  |          |                       |           |                    | _  |                    |                  |
| TAXABLE VALUATION EXCLUDING T.I.F. | 5        | \$473,025,129         | \$        | 481,091,110        | \$ | 8,065,981          | 1.71%            |
| TAX INCREMENT VALUES (T.I.F.)      | _        | 34,289,006            |           | 34,405,309         |    | 116,303            | 0.34%            |
| U.R. Downtow                       | n        | 33,068,894            |           | 33,185,197         |    | 116,303            | 0.35%            |
| Ashwoo                             | b        | 1,220,112             |           | 1,220,112          |    | -                  | 0.00%            |
| TOTAL CITY TAXABLE VALUATION       | <u> </u> | \$507,314,13 <u>5</u> | <u>\$</u> | <u>515,496,419</u> |    | <u>\$8,182,284</u> | <u>1.61%</u>     |
|                                    |          |                       |           |                    |    |                    |                  |
|                                    |          |                       |           |                    |    |                    |                  |
| AG VALUATIONS                      |          |                       |           |                    |    |                    |                  |
| Land                               | \$       | 460,078               | \$        | 428,499            | \$ | (31,579)           | -6.86%           |
| Buildings                          |          | 82,762                |           | 19,479             |    | (63,283)           | - <u>76.46</u> % |
| Tota                               | I \$     | 542,840               | \$        | 447,978            | \$ | (94,862)           | -17.48%          |