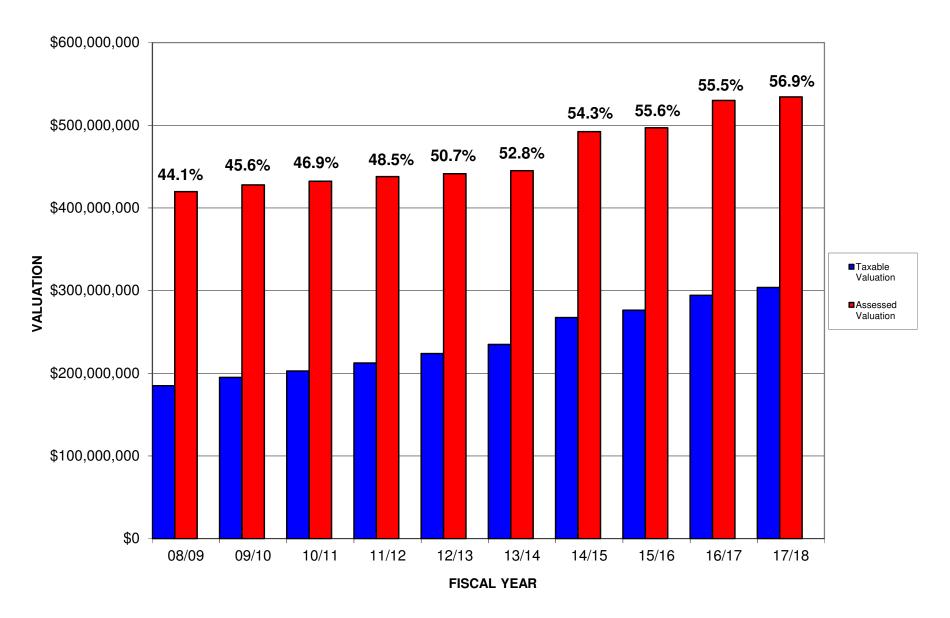

### CITY OF CARROLL RESIDENTIAL PROPERTY TAX ROLLBACK F.Y. 2008/2009 TO F.Y. 2017/2018

### **TAXABLE VALUATION COMPARISON**

| TAXABLE Value as of                | 0        | 1/01/2015             | 0         | 1/01/2016          |    |                    |                  |
|------------------------------------|----------|-----------------------|-----------|--------------------|----|--------------------|------------------|
|                                    |          |                       |           |                    |    | \$                 | %                |
| PROPERTY CLASS                     | 2        | <u>2016-2017</u>      | <u>2</u>  | 017-2018           |    | <u>Change</u>      | <u>Change</u>    |
| Residential Property               | \$       | 294,338,792           | \$        | 303,878,704        | \$ | 9,539,912          | 3.24%            |
| Multiresidential Property          |          | 31,310,602            |           | 29,932,617         |    | (1,377,985)        | -4.40%           |
| Commercial Property                |          | 121,603,776           |           | 122,636,892        |    | 1,033,116          | 0.85%            |
| Industrial Property                |          | 12,064,970            |           | 12,061,082         |    | (3,888)            | -0.03%           |
| Railroads                          |          | 1,777,522             |           | 2,156,036          |    | 378,514            | 21.29%           |
| Utilities (without Gas & Electric) |          | 2,642,161             |           | 1,915,245          |    | (726,916)          | -27.51%          |
| Gas & Electric                     |          | 10,289,238            |           | 9,468,018          |    | (821,220)          | -7.98%           |
|                                    |          |                       |           |                    |    |                    |                  |
| Sub-total                          | \$       | 474,027,061           | \$        | 482,048,594        | \$ | 8,021,533          | 1.69%            |
| less Military Tax Exemption        | -        | 1,001,932             | -         | 957,484            | -  | (44,448)           | -4.44%           |
| ,                                  |          |                       |           |                    | _  |                    |                  |
| TAXABLE VALUATION EXCLUDING T.I.F. | 5        | \$473,025,129         | \$        | 481,091,110        | \$ | 8,065,981          | 1.71%            |
| TAX INCREMENT VALUES (T.I.F.)      | _        | 34,289,006            |           | 34,405,309         |    | 116,303            | 0.34%            |
| U.R. Downtow                       | n        | 33,068,894            |           | 33,185,197         |    | 116,303            | 0.35%            |
| Ashwoo                             | b        | 1,220,112             |           | 1,220,112          |    | -                  | 0.00%            |
| TOTAL CITY TAXABLE VALUATION       | <u> </u> | \$507,314,13 <u>5</u> | <u>\$</u> | <u>515,496,419</u> |    | <u>\$8,182,284</u> | <u>1.61%</u>     |
|                                    |          |                       |           |                    |    |                    |                  |
|                                    |          |                       |           |                    |    |                    |                  |
| AG VALUATIONS                      |          |                       |           |                    |    |                    |                  |
| Land                               | \$       | 460,078               | \$        | 428,499            | \$ | (31,579)           | -6.86%           |
| Buildings                          |          | 82,762                |           | 19,479             |    | (63,283)           | - <u>76.46</u> % |
| Tota                               | I \$     | 542,840               | \$        | 447,978            | \$ | (94,862)           | -17.48%          |

## **ASSESSED VALUATION COMPARISON**

| ASSESSED Value as of                | 01/01/2015           | 01/01/2016           |                    |                  |
|-------------------------------------|----------------------|----------------------|--------------------|------------------|
|                                     |                      |                      | \$                 | %                |
| PROPERTY CLASS                      | 2016-2017            | <u>2017-2018</u>     | <b>Change</b>      | <u>Change</u>    |
| Residential Property                | \$ 530,115,891       | \$ 534,292,563       | \$ 4,176,672       | 0.79%            |
| Multiresidential Property           | 36,464,692           | 36,488,297           | 23,605             | 0.06%            |
| Commercial Property                 | 138,665,156          | 139,878,346          | 1,213,190          | 0.87%            |
| Industrial Property                 | 13,416,263           | 13,412,375           | (3,888)            | -0.03%           |
| Railroads                           | 1,975,024            | 2,395,595            | 420,571            | 21.29%           |
| Utilities (without Gas & Electric)  | 2,642,161            | 1,915,245            | (726,916)          | -27.51%          |
| Gas & Electric                      | <u>17,814,915</u>    | 18,235,478           | 420,563            | 2.36%            |
|                                     |                      |                      |                    |                  |
| Sub-total                           | \$ 741,094,102       | \$ 746,617,899       | \$ 5,523,797       | 0.75%            |
| less Military Tax Exemption         | 1,001,932            | 957,484              | (44,448)           | -4.44%           |
| ,                                   |                      |                      |                    |                  |
| ASSESSED VALUATION EXCLUDING T.I.F. | \$740,092,170        | \$745,660,415        | \$ 5,568,245       | 0.75%            |
| TAX INCREMENT VALUES (T.I.F.)       | 34,289,006           | 34,405,309           | 116,303            | 0.30%            |
| U.R. Downtown                       | 33,068,894           | 33,185,197           | 116,303            | 0.35%            |
| Ashwood                             | 1,220,112            | 1,220,112            | -                  | 0.00%            |
| TOTAL CITY ASSESSED VALUATION       | <u>\$774,381,176</u> | <u>\$780.065.724</u> | <u>\$5,684,548</u> | <u>0.73%</u>     |
|                                     |                      |                      |                    |                  |
| AG VALUATIONS                       |                      |                      |                    |                  |
| Land                                | \$ 1,026,989         | \$ 930,697           | \$ (96,292)        | -9.38%           |
| Buildings                           | 179,500              | 41,010               | (138,490)          | - <u>77.15</u> % |
| Total                               | \$ 1,206,489         | \$ 971,707           | \$ (234,782)       | -19.46%          |