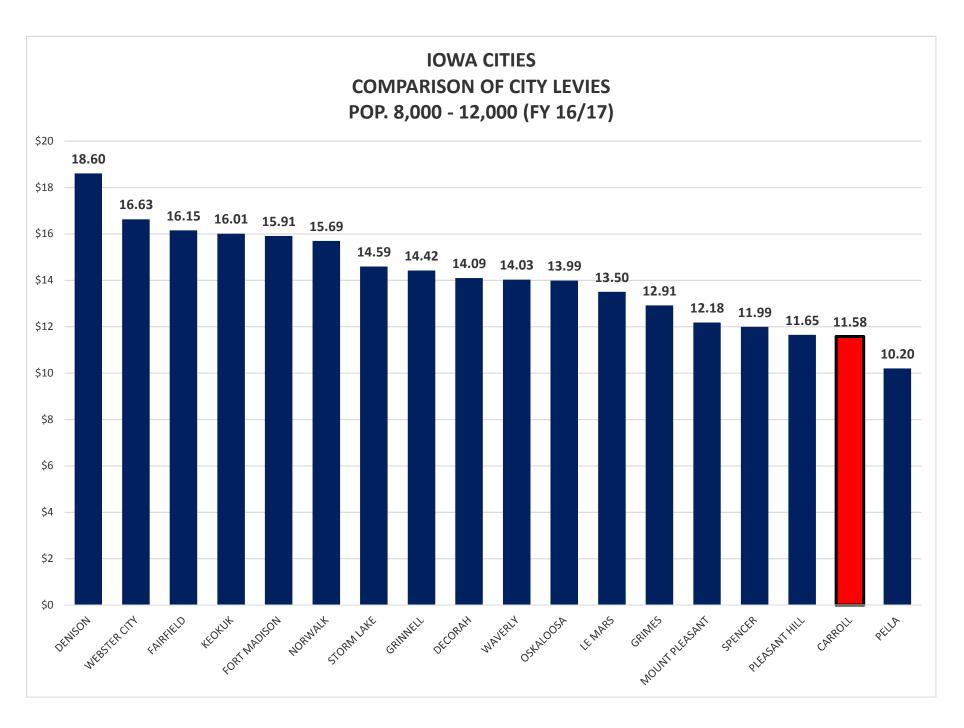

### **INDEX**

|                                                     | PAGE |
|-----------------------------------------------------|------|
| Taxable Valuation                                   | 3    |
| Assessed Valuation                                  | 4    |
| Residential Rollback Graph                          | 5    |
| Taxable Valuation Chart                             | 6    |
| Summary of Tax Levies                               | 7    |
| Summary of Tax Revenue                              | 8    |
| Property Tax Impact                                 |      |
| Residential                                         | 9    |
| Commercial                                          | 10   |
| Property Tax Bill Allocation                        | 11   |
| Revenue – All Funds, By Category                    | 12   |
| Iowa Cities – Comparison of Consolidated Tax Levies | 13   |
| Iowa Cities – Comparison of City Levies             | 14   |