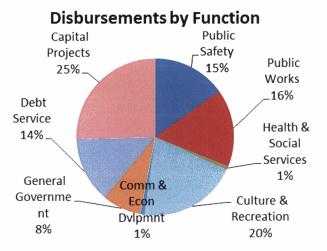

#### **Table of Contents**

| Officials                                                                                                                                                                                                |                 | <u>Page</u><br>4 |
|----------------------------------------------------------------------------------------------------------------------------------------------------------------------------------------------------------|-----------------|------------------|
| Independent Auditor's Report                                                                                                                                                                             |                 | 5-7              |
| Management's Discussion and Analysis                                                                                                                                                                     |                 | 8-18             |
| Basic Financial Statements:                                                                                                                                                                              | Exhibit         |                  |
| Government-wide Financial Statements: Cash Basis Statement of Activities and Net Position                                                                                                                | Α               | 20-21            |
| Government Fund Financial Statements: Statement of Cash Receipts, Disbursements and Changes in Cash Balance –                                                                                            | В               | 22-23            |
| Reconciliation of the Statement of Cash Receipts, Disbursements and Changes in Cash Balances to the Cash Basis Statement of Activities and Net Position –                                                | С               | 25               |
| Proprietary Fund Financial Statements: Statement of Cash Receipts, Disbursements and Changes in Cash Balance –                                                                                           | D               | 26-27            |
| Reconciliation of the Statement of Cash Receipts, Disbursements and Changes in Cash Balances to the Cash Basis Statement of Activities and Net Position –                                                | E               | 28               |
| Notes to Financial Statements                                                                                                                                                                            |                 | 29-46            |
| Other Information: Budgetary Comparison Schedule of Receipts, Disbursements and Changes in Balances - Budget and Actual (Cash Basis) –                                                                   |                 | 48-49            |
| All Governmental Funds and Proprietary Funds<br>Notes to Other Information – Budgetary Reporting                                                                                                         |                 | 50               |
| Schedule of the City's Proportionate Share of the Net Pension Liability IPERS                                                                                                                            |                 | 51               |
| Schedule of City's Contributions                                                                                                                                                                         |                 | 52-53            |
| Notes to Other Information – Pension Liability                                                                                                                                                           |                 | 54-55            |
| Schedule of the City's Proportionate Share of the Net Pension Liability MFPRSI                                                                                                                           |                 | 57               |
| Schedule of City's Contributions                                                                                                                                                                         |                 | 58-59            |
| Notes to Other Information – Pension Liability                                                                                                                                                           |                 | 60               |
| Supplementary Information: Schedule of Cash Receipts, Disbursements and Changes in                                                                                                                       | <u>Schedule</u> |                  |
| Cash Balances – Nonmajor Governmental Funds                                                                                                                                                              | 1               | 62-63            |
| Schedule of Cash Receipts, Disbursements and Changes in Cash Balances – Nonmajor Proprietary Funds                                                                                                       | 2               | 64-65            |
| Schedule of Indebtedness                                                                                                                                                                                 | 3               | 66-67            |
| Bond and Note Maturities                                                                                                                                                                                 | 4               | 68               |
| Schedule of Cash Receipts, Disbursements and Changes in Cash Balance- Capital Projects Funds                                                                                                             | 5               | 70-71            |
| Schedule of Receipts by Source and Disbursements by Function – All Government Fund Types                                                                                                                 | 6               | 72-73            |
| Independent Auditor's Report on Internal Control over Financial Reporting and on Compliance and Other Matters Based on an Audit of Financial Statements in Accordance with Government Auditing Standards |                 | 75-76            |
| Schedule of Findings and Questioned Costs                                                                                                                                                                |                 | 77-79            |