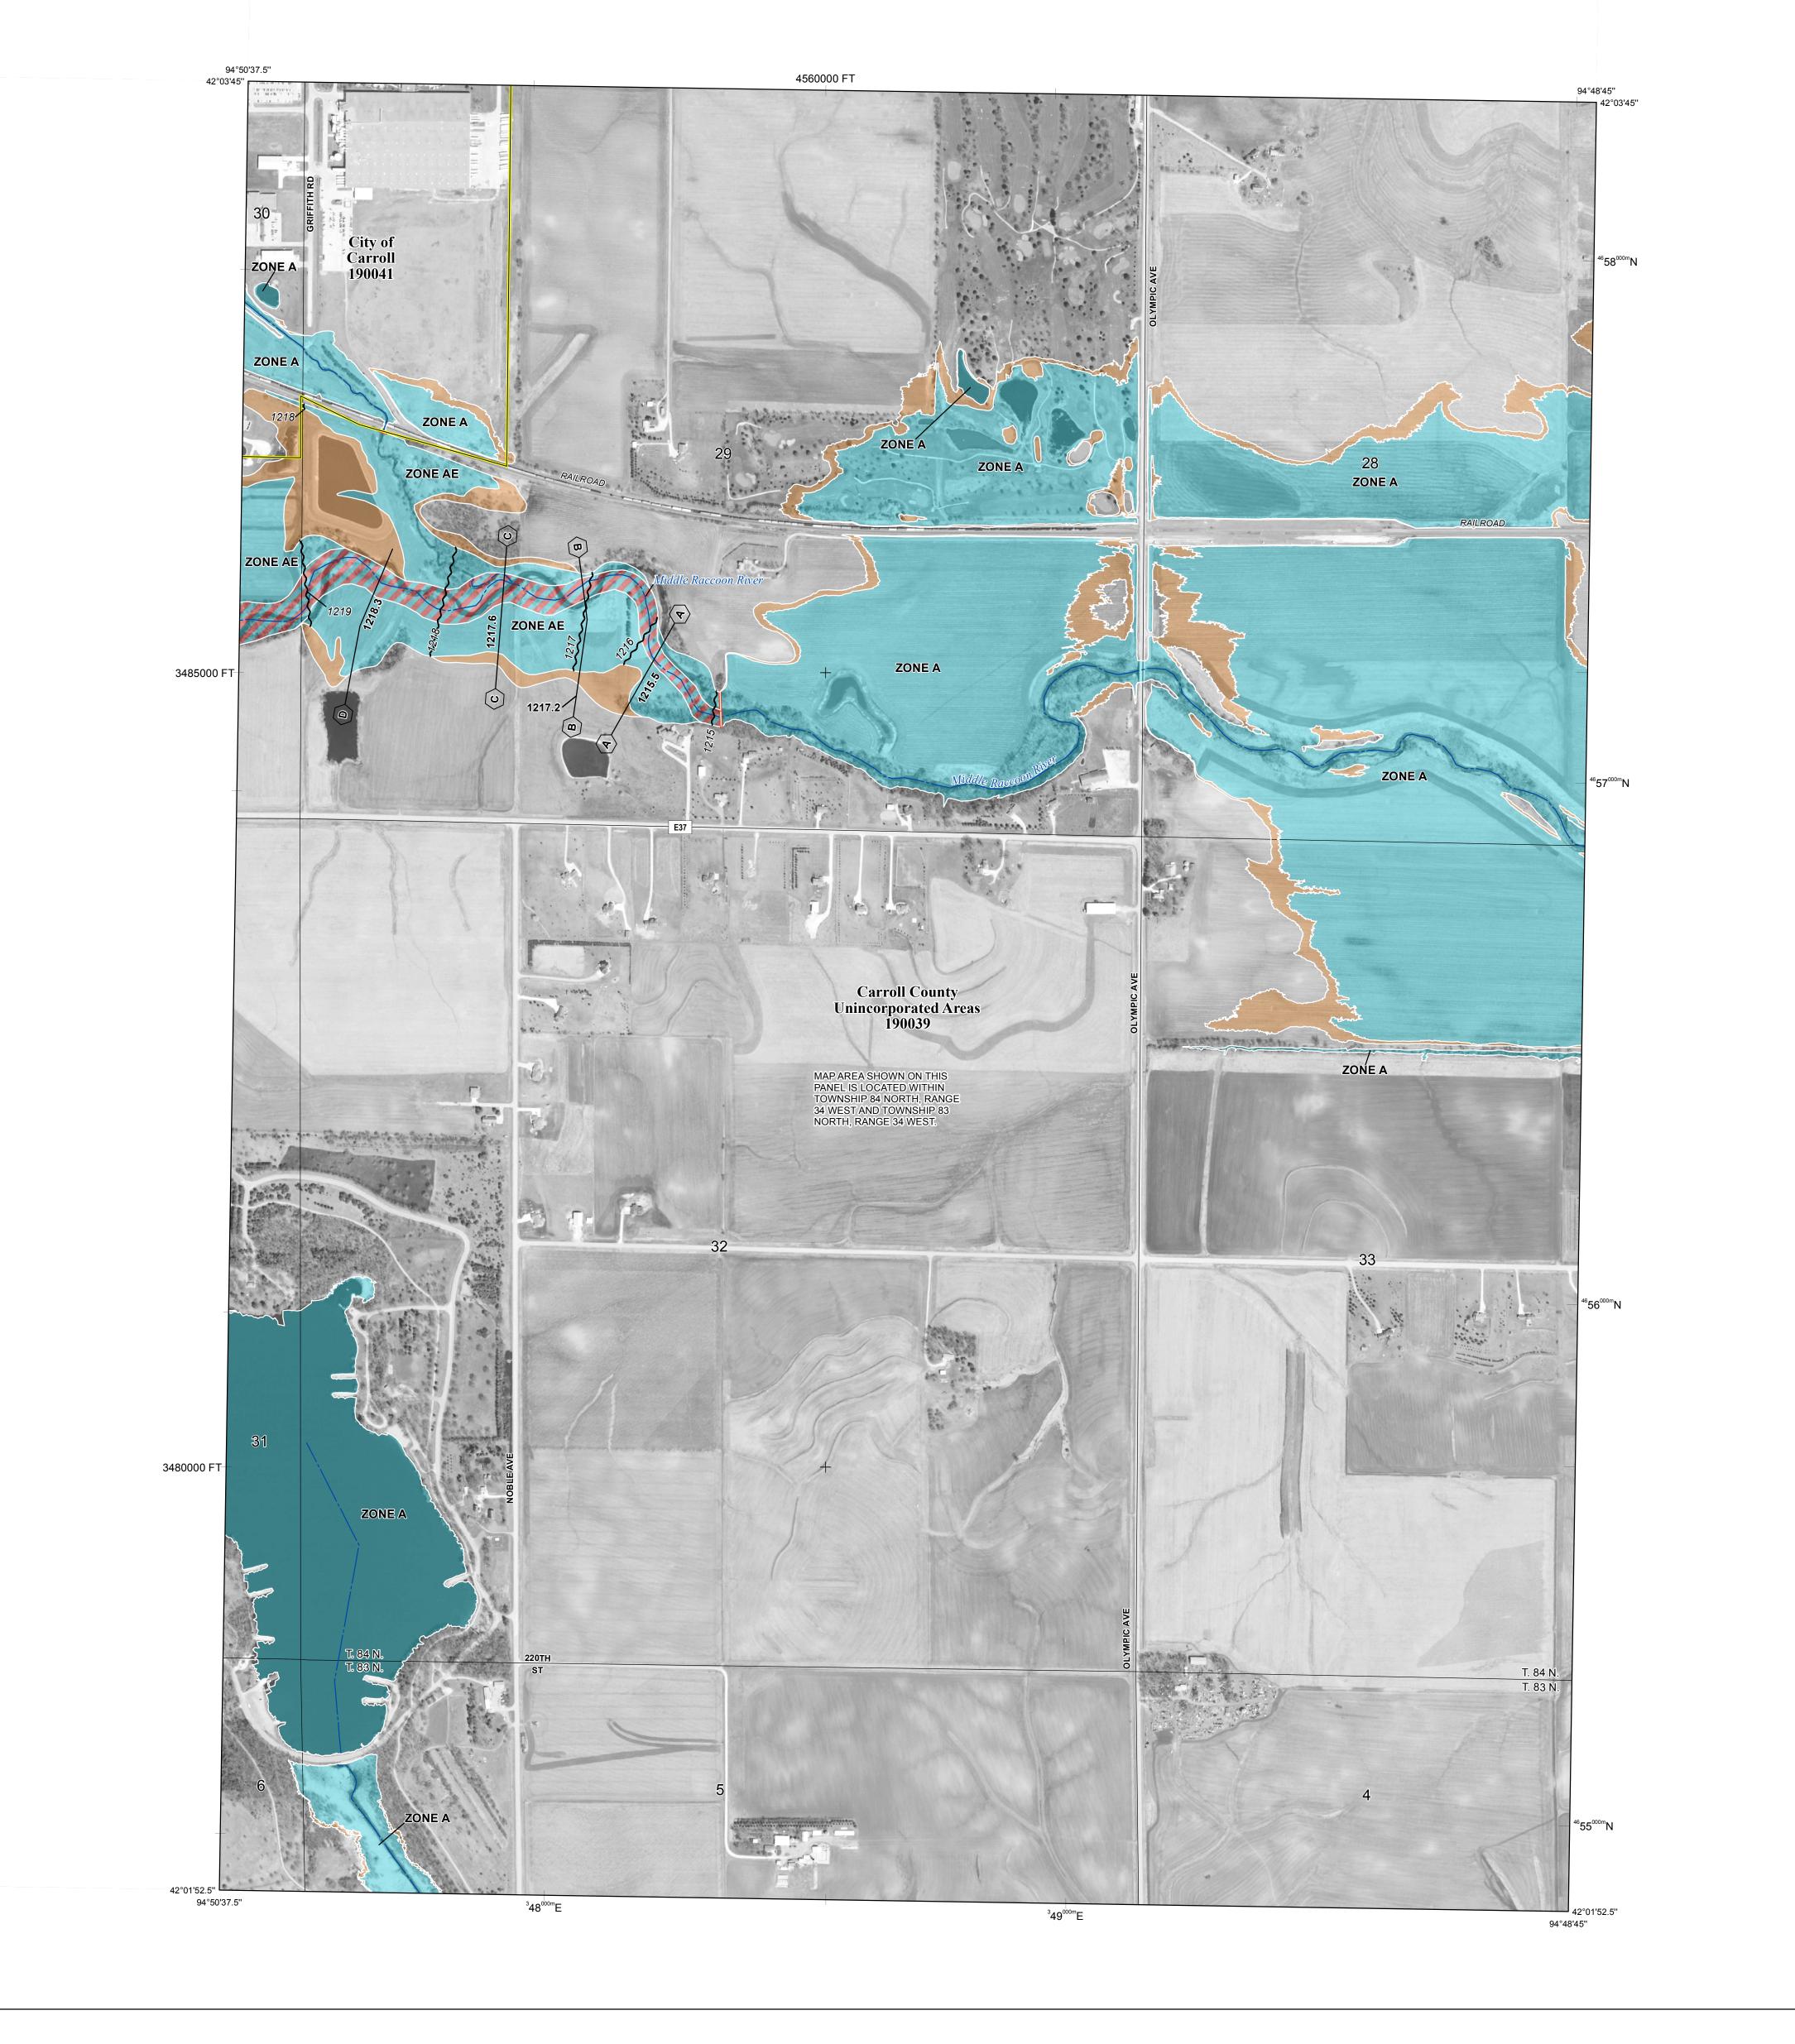

## FLOOD HAZARD INFORMATION

SEE FIS REPORT FOR DETAILED LEGEND AND INDEX MAP FOR FIRM PANEL LAYOUT THE INFORMATION DEPICTED ON THIS MAP AND SUPPORTING **DOCUMENTATION ARE ALSO AVAILABLE IN DIGITAL FORMAT AT** 

## **NOTES TO USERS**

flown in April 2009.

For information and questions about this map, available products associated with this FIRM including historic versions of this FIRM, how to order products or the National Flood Insurance Program in general, please call the FEMA Map Information eXchange at 1-877-FEMA-MAP (1-877-336-2627) or visit the FEMA Map Service Center website at http://msc.fema.gov. Available products may include previously issued Letters of Map Change, a Flood Insurance Study Report, and/or digital versions of this map. Many of these products can be ordered or obtained directly from the website. Users may determine the current map date for each FIRM panel by visiting the FEMA Map Service Center website or by calling the FEMA Map Information eXchange.

Communities annexing land on adjacent FIRM panels must obtain a current copy of the adjacent panel as well as the current FIRM Index. These may be ordered directly from the Map Service Center at the number listed above. For community and countywide map dates refer to the Flood Insurance Study report for this jurisdiction. To determine if flood insurance is available in this community, contact your Insurance agent or call the National Flood Insurance Program at 1-800-638-6620.

Base map information shown on this FIRM was provided in digital format by the lowa Department of Natural Resources. This information was derived from digital orthophotography at a 2-foot ground resolution from imagery

## **PANEL LOCATOR**

NATIONAL FLOOD INSURANCE PROGRAM FLOOD INSURANCE RATE MAP

CARROLL COUNTY, IOWA And Incorporated Areas

PANEL 162 OF 400

Panel Contains:

COMMUNITY NUMBER PANEL SUFFIX CARROLL, CITY OF 190041 0162 CARROLL COUNTY 190039 0162