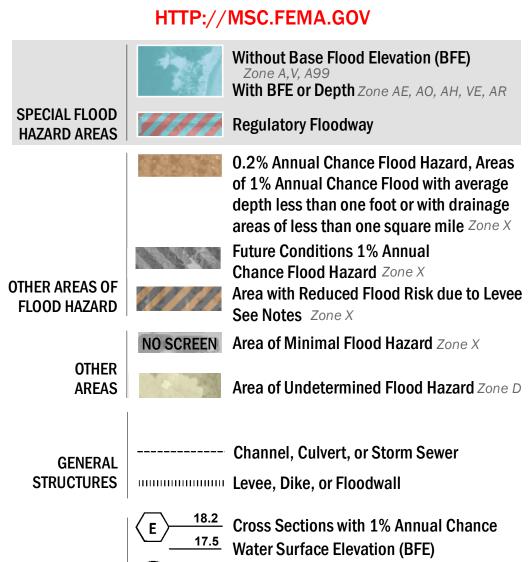

**Coastal Transect** 

—- Profile Baseline

**Coastal Transect Baseline** 

Hydrographic Feature

**Jurisdiction Boundary** 

----- 513 ---- Base Flood Elevation Line (BFE)

**Limit of Study** 

OTHER

**FEATURES** 