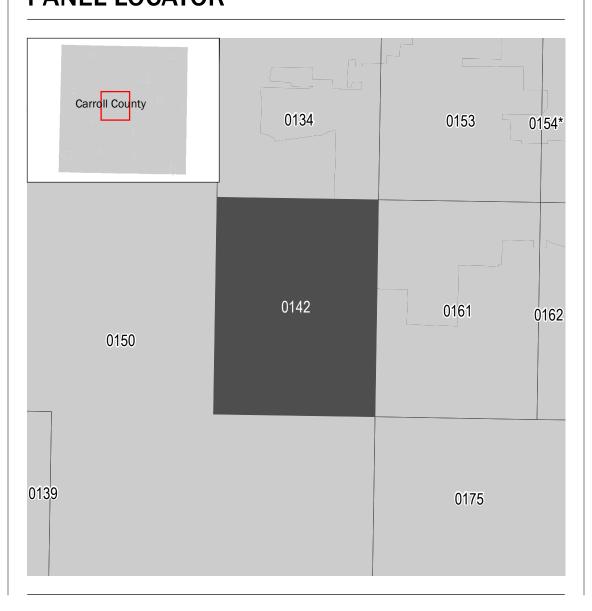

## **PANEL LOCATOR**

National Flood Insurance Program SZONEX

NATIONAL FLOOD INSURANCE PROGRAM FLOOD INSURANCE RATE MAP

CARROLL COUNTY, IOWA And Incorporated Areas

PANEL 142 OF 400

Panel Contains: COMMUNITY NUMBER PANEL SUFFIX CARROLL, CITY OF 190041 0142 CARROLL COUNTY 190039 0142