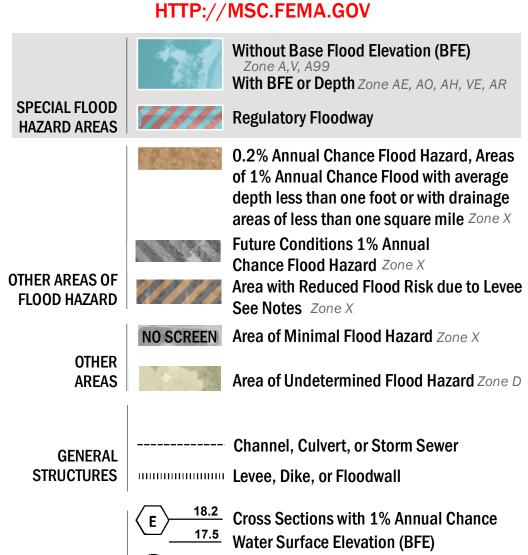

SEE FIS REPORT FOR DETAILED LEGEND AND INDEX MAP FOR FIRM PANEL LAYOUT THE INFORMATION DEPICTED ON THIS MAP AND SUPPORTING **DOCUMENTATION ARE ALSO AVAILABLE IN DIGITAL FORMAT AT** 

**Coastal Transect** 

—- Profile Baseline

**Coastal Transect Baseline** 

Hydrographic Feature

**Jurisdiction Boundary** 

----- 513 ---- Base Flood Elevation Line (BFE)

**Limit of Study** 

OTHER

**FEATURES** 