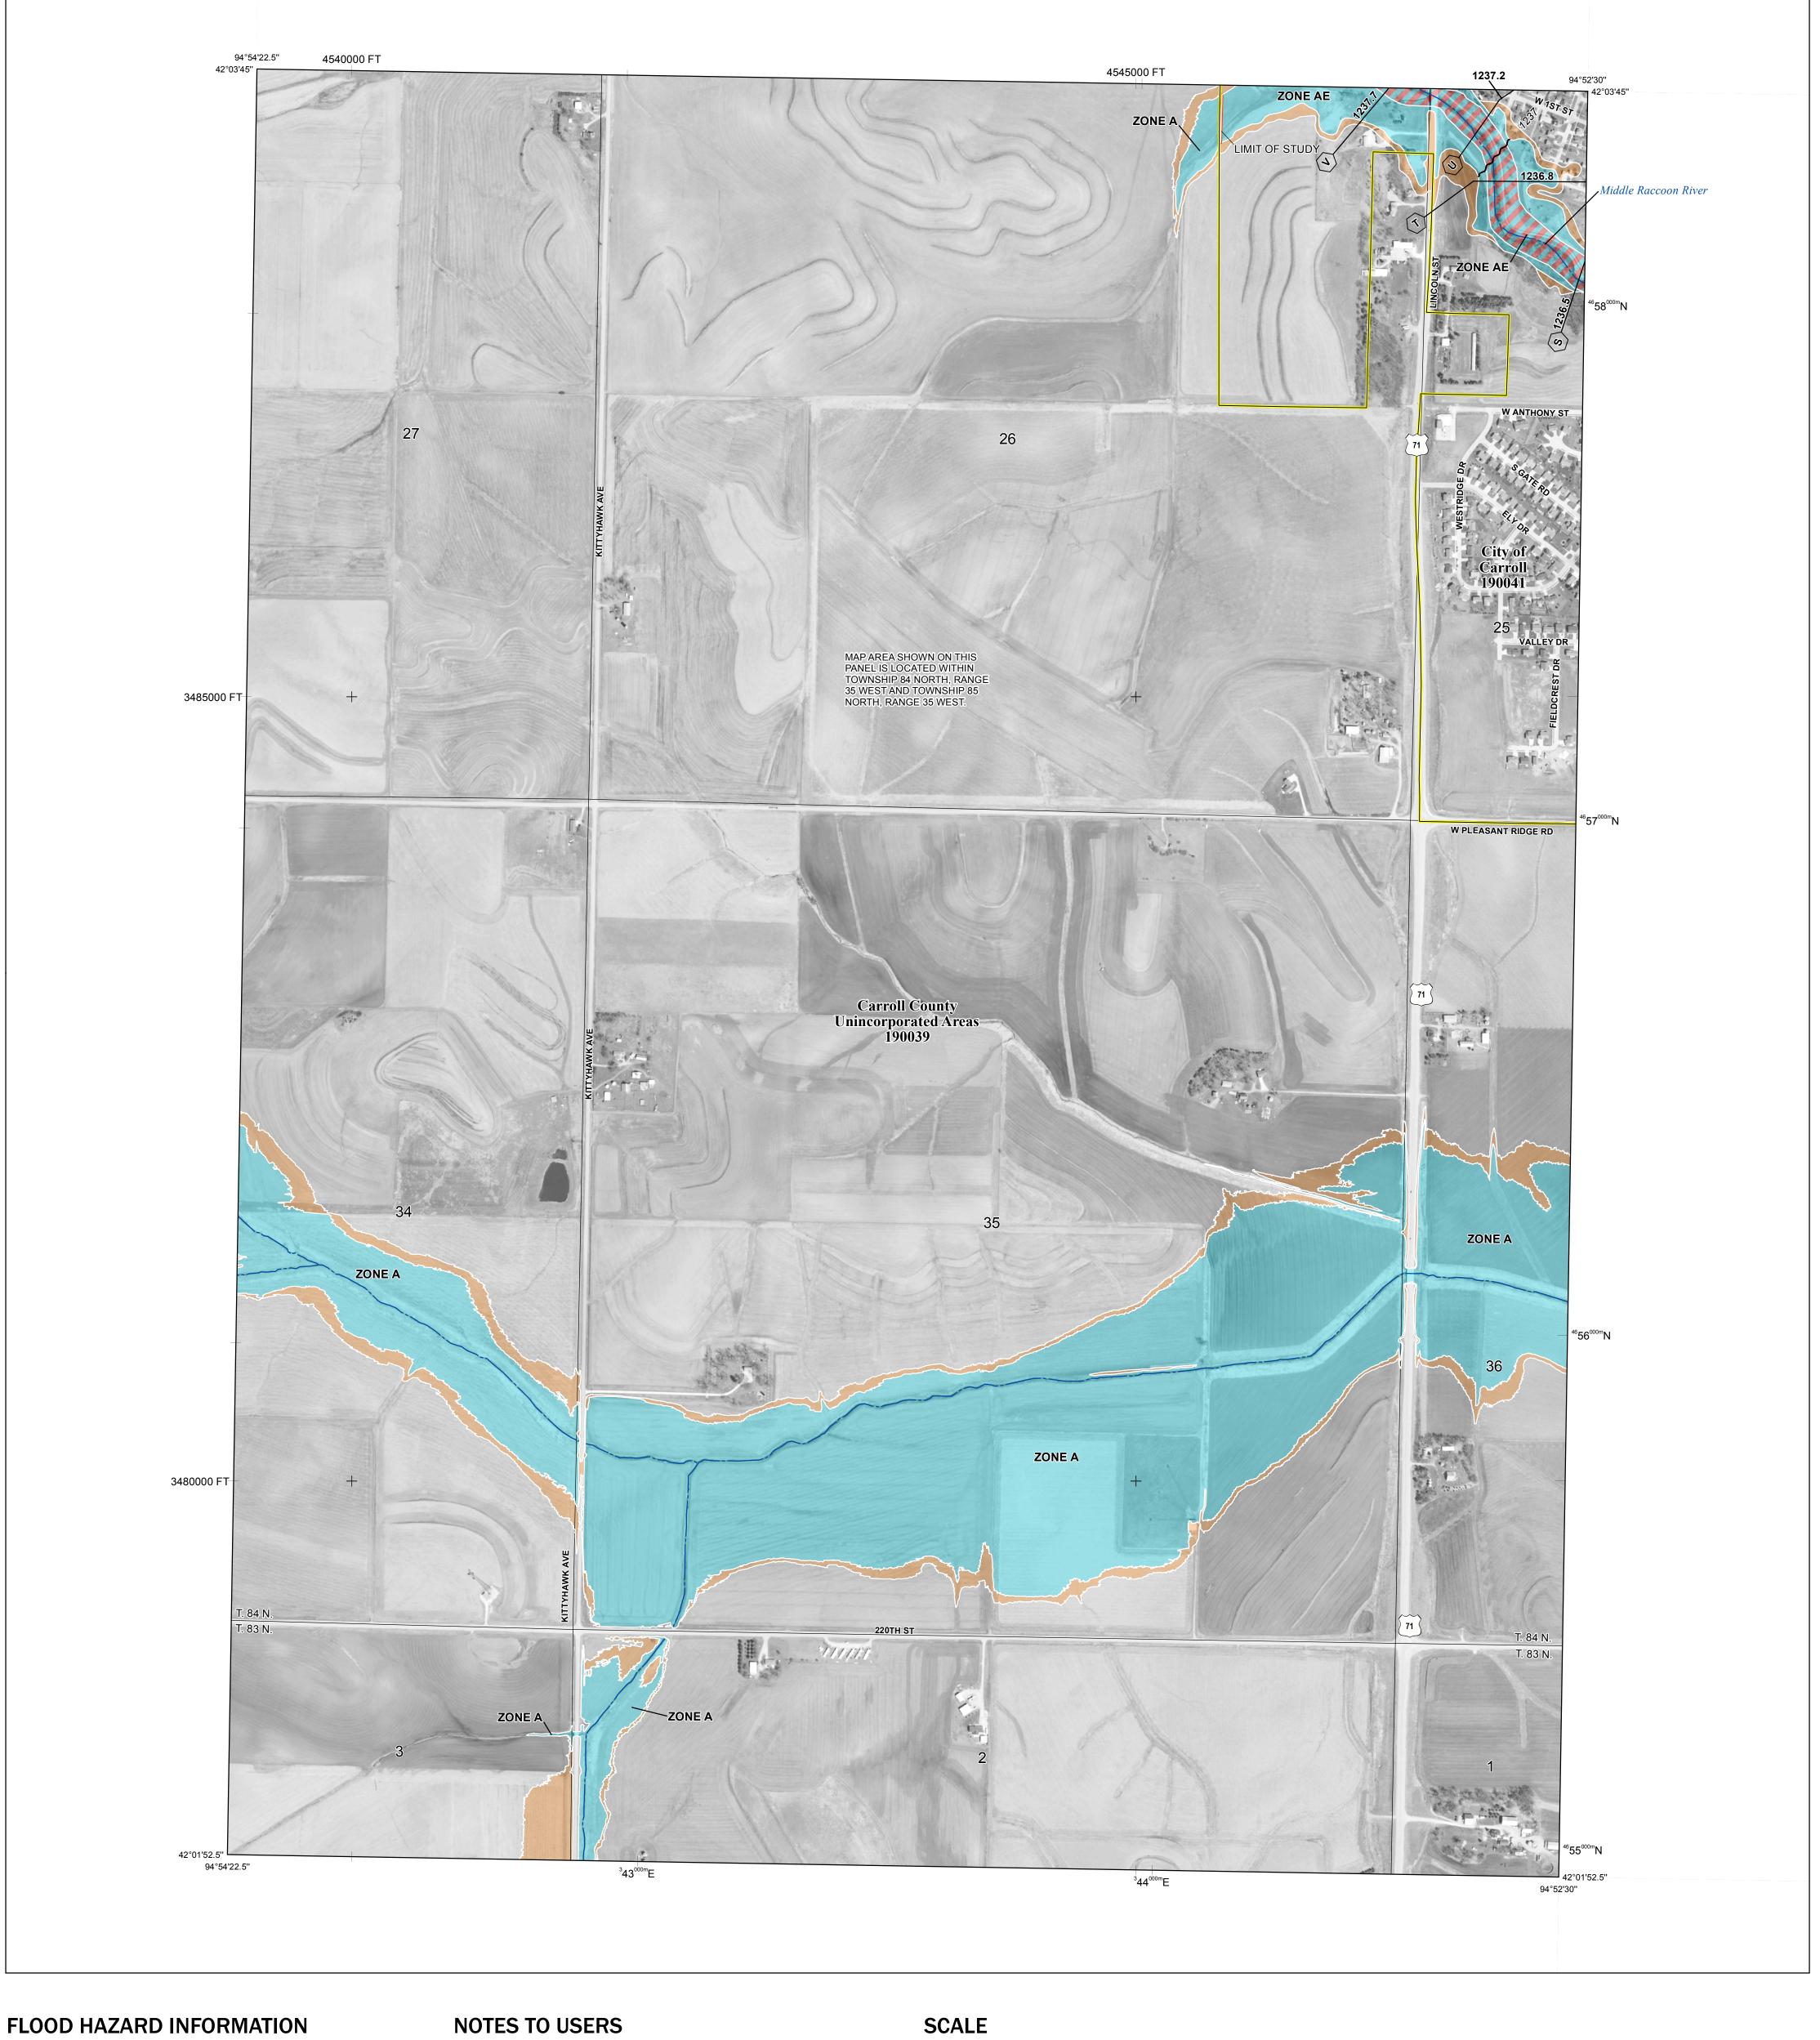

Base map information shown on this FIRM was provided in digital format by the lowa Department of Natural Resources. This information was derived from digital orthophotography at a 2-foot ground resolution from imagery flown in April 2009.

## **PANEL LOCATOR**

National Flood Insurance Program SZONEX

NATIONAL FLOOD INSURANCE PROGRAM FLOOD INSURANCE RATE MAP

CARROLL COUNTY, IOWA And Incorporated Areas

PANEL 142 OF 400

Panel Contains: COMMUNITY NUMBER PANEL SUFFIX CARROLL, CITY OF 190041 0142 CARROLL COUNTY 190039 0142