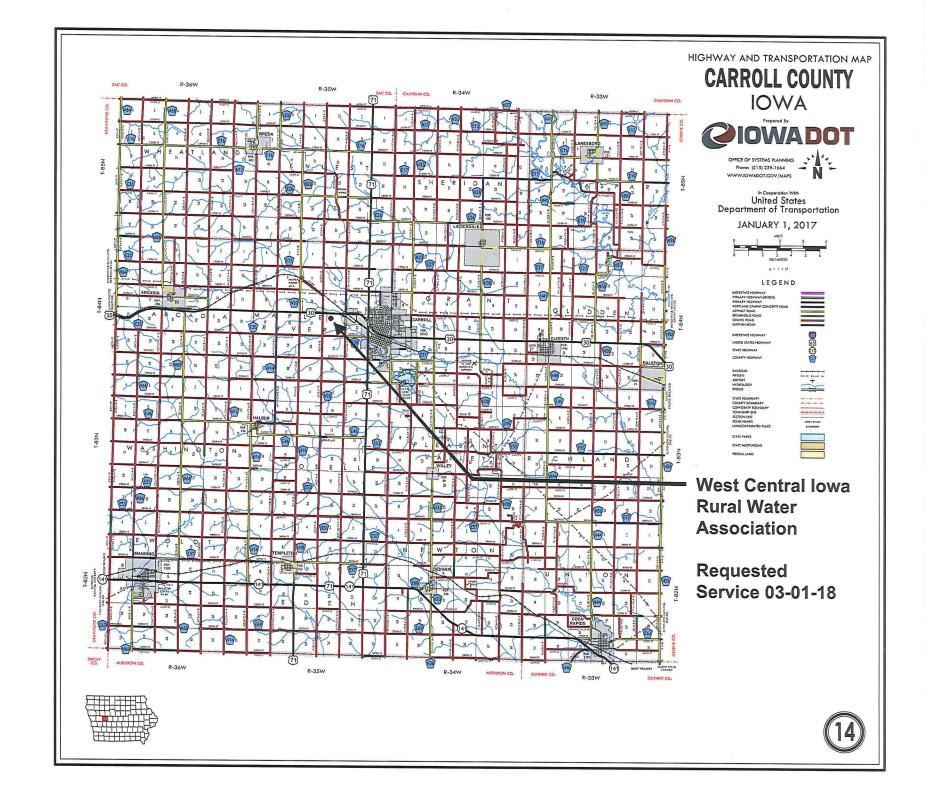

### VII. Reports

- A. West Central Iowa Rural Water Association Request to Provide Water Service within Two-Mile Limit
- B. Report of Bid Opening Carroll Recreation Center HVAC #4 Replacement 2018