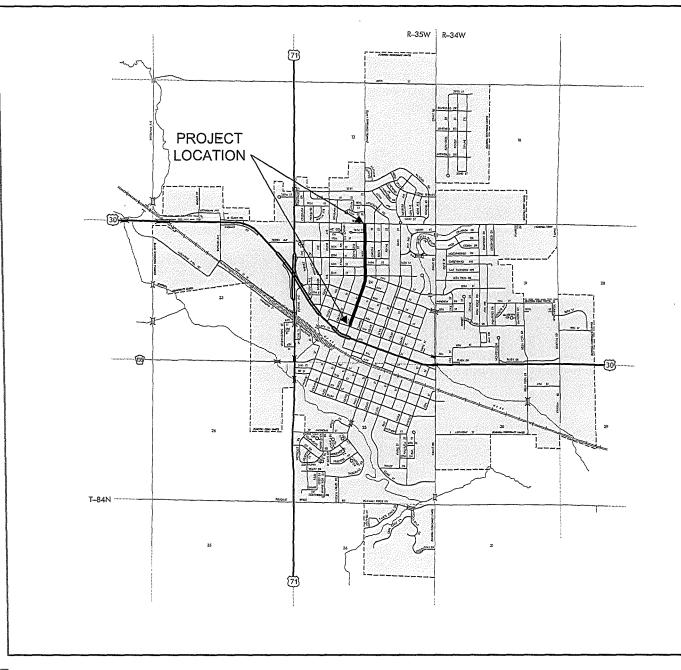

OT AADT Count: 2330

IDOT Count Year: 2016

# PROJECT CERTIFICATION

To the best of my knowledge and belief, all information included in this application is true and accurate, including the commitment of all physical and financial resources. This application has been duly authorized by the participating local authority. I understand the attached Resolution binds the participating local government(s) to assume responsibility for adequate maintenance of any new or improved facility.

| Applicant Name (local governments sponsor): City of Carroll | ·        |  |
|-------------------------------------------------------------|----------|--|
|                                                             | 02-13-18 |  |
| Eric P. Jensen, Mayor                                       |          |  |



PROJECT LOCATION MAP
SURFACE TRANSPORTATION
BLOCK GRANT PROGRAM
APPLICATION
WEST STREET RESURFACING
7TH STREET to 18TH STREET



HIGHWAY AND STREET MAP

# CARROLL IOWA

IOWA DEPARTMENT OF TRANSPORTATION
PLANNING, PROGRAMMING, AND MODAL DIVISION
OFFICE OF SYSTEMS PLANNING
PRODE (FIS) 227-1644
NCCOPERATION HIS
UNITED STATES DEPARTMENT OF TRANSPORTATION
FEDERAL HIGHWAY ADMINISTRATION

14-1125



N.West Street and W. 7th Street looking North

01-30-18



N.West Street and W. 9th Street looking North

01-30-18



N.West Street and W. 11th Street looking North

01-30-18



N.West Street and W. 13th Street looking North

01-30-18



N.West Street and W. 15th Street looking North

01-30-18



N.West Street and W. 17th Street looking North

01-30-18

: N. West St.

: 17th St. and 18th St. Place